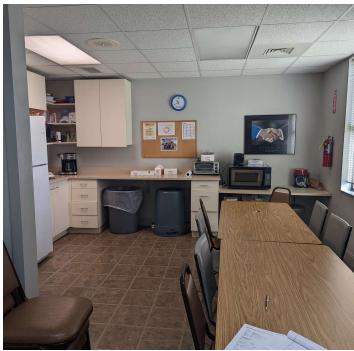

#### PROPERTY DESCRIPTION

This property is net leased to a credit tenant with limited Landlord responsibilities. There are 13 exam rooms as well as 4 Physician's offices. There is also a nice sized lab as well as a cavernous waiting room suitable for 36 patients. In addition, there are 2 employee restrooms, one with a shower as well as 2 patient restrooms. A nice sized procedure room that is lead lined further adds to the functionality of this office Additionally, there is plenty of support space that could be retrofitted to more exam rooms/storage if need be. Lastly, the property contains an abundance of parking that one does not run across every day in Athens