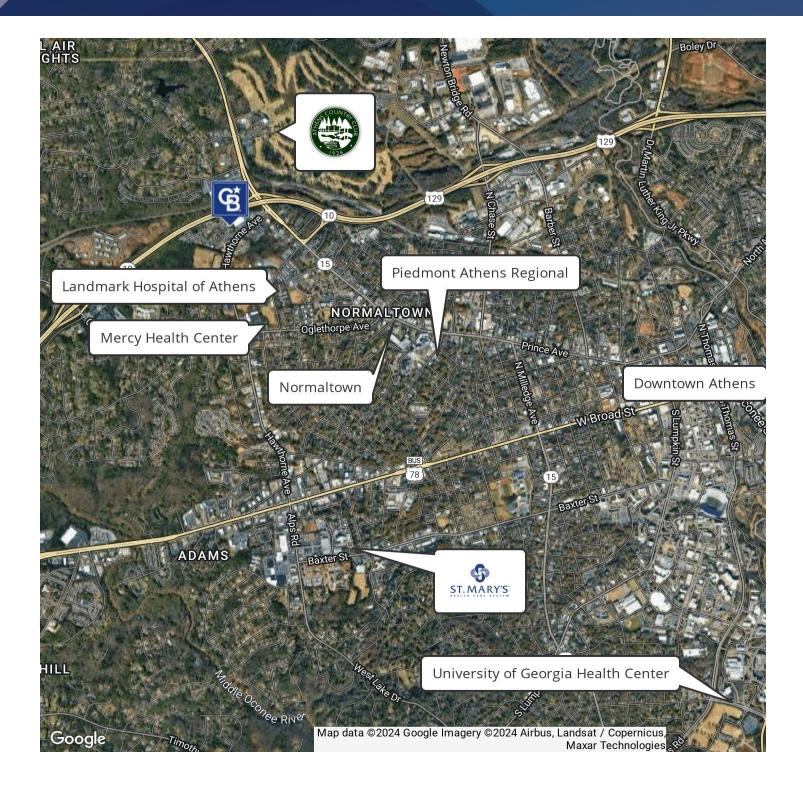

#### **LOCATION DESCRIPTION**

Ideal location just off the GA. 10 Loop. The property is 1.2 miles from UGA/AU Medical School campus, 1.3 miles to Piedmont Athens Regional Hospital and 2 miles to St. Mary's Hospital. This property is also very convenient to downtown Athens as well as Ga. Hwy. 316 heading to Atlanta.