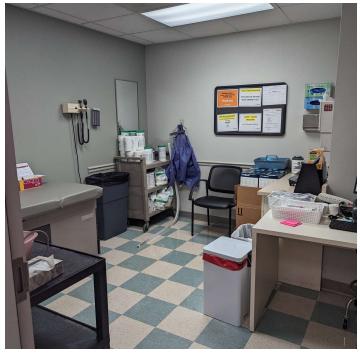

#### PROPERTY DESCRIPTION

This property is net leased to a credit tenant with limited Landlord responsibilities. There are 13 exam rooms as well as 4 Physician's offices. There is also a nice sized lab as well as a cavernous waiting room suitable for 36 patients. In addition, there are 2 employee restrooms, one with a shower as well as 2 patient restrooms. A nice sized procedure room that is lead lined further adds to the functionality of this office Additionally, there is plenty of support space that could be retrofitted to more exam rooms/storage if need be. Lastly, the property contains an abundance of parking that one does not run across every day in Athens