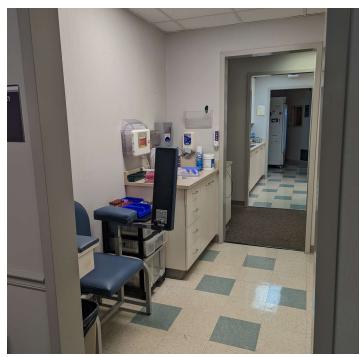

#### PROPERTY DESCRIPTION

This property is net leased to a credit tenant with limited Landlord responsibilities. There are 13 exam rooms as well as 4 Physician's offices. There is also a nice sized lab as well as a cavernous waiting room suitable for 36 patients. In addition, there are 2 employee restrooms, one with a shower as well as 2 patient restrooms. A nice sized procedure room that is lead lined further adds to the functionality of this office Additionally, there is plenty of support space that could be retrofitted to more exam rooms/storage if need be. Lastly, the property contains an abundance of parking that one does not run across every day in Athens