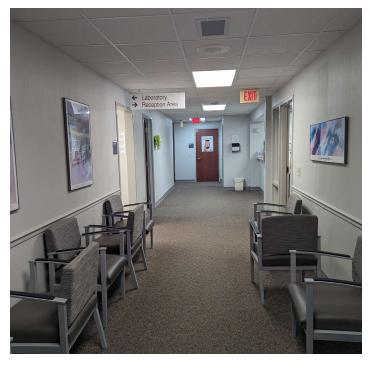

#### PROPERTY DESCRIPTION

This property is net leased to a credit tenant with limited Landlord responsibilities. There are 13 exam rooms as well as 4 Physician's offices. There is also a nice sized lab as well as a cavernous waiting room suitable for 36 patients. In addition, there are 2 employee restrooms, one with a shower as well as 2 patient restrooms. A nice sized procedure room that is lead lined further adds to the functionality of this office Additionally, there is plenty of support space that could be retrofitted to more exam rooms/storage if need be. Lastly, the property contains an abundance of parking that one does not run across every day in Athens