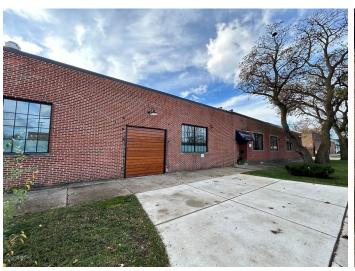

#### KINZIE INDUSTRIAL CORRIDOR

## 51,312 SF CREATIVE/INDUSTRIAL/FLEX PROPERTY FOR SALE

Must See Property for Sale! 51,312 SF industrial, creative, and flex building in Kinzie Industrial Corridor (only 10 minutes from downtown Chicago). Located at Ohio and Sacramento, directly across from Goose Island Barrel Warehouse in TIF, Enterprise, and Empowerment Zones. The property features 14' clear ceiling height, 3 exterior docks, 4 drive-in doors, and HVAC throughout most of the space. Renovated in 2017, it boasts a rooftop with stunning city skyline views. The warehouse includes partial barrel-truss construction. Portions of the building are currently leased.