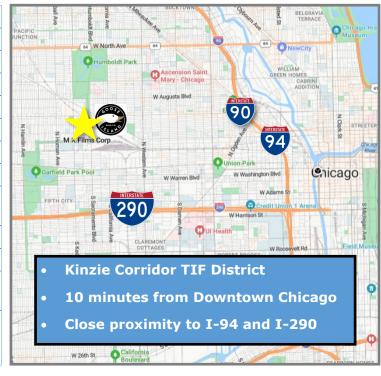

## 51,312 SF CREATIVE/INDUSTRIAL/FLEX PROPERTY FOR SALE

Must See Property for Sale! 51,312 SF industrial, creative, and flex building in Kinzie Industrial Corridor (only 10 minutes from downtown Chicago). Located at Ohio and Sacramento, directly across from Goose Island Barrel Warehouse in TIF, Enterprise, and Empowerment Zones. The property features 14' clear ceiling height, 3 exterior docks, 4 drive-in doors, and HVAC throughout most of the space. Renovated in 2017, it boasts a rooftop with stunning city skyline views. The warehouse includes partial barrel-truss construction. Portions of the building are currently leased.