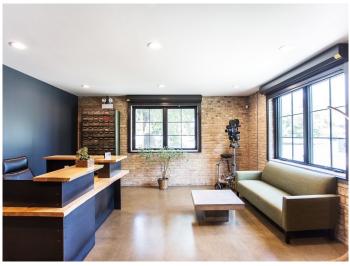

#### KINZIE INDUSTRIAL CORRIDOR

## 51,312 SF CREATIVE/INDUSTRIAL/FLEX PROPERTY FOR SALE

Must See Property for Sale! 51,312 SF industrial, creative, and flex building in Kinzie Industrial Corridor (only 10 minutes from downtown Chicago). Located at Ohio and Sacramento, directly across from Goose Island Barrel Warehouse in TIF, Enterprise, and Empowerment Zones. The property features 14' clear ceiling height, 3 exterior docks, 4 drive-in doors, and HVAC throughout most of the space. Renovated in 2017, it boasts a rooftop with stunning city skyline views. The warehouse includes partial barrel-truss construction. Portions of the building are currently leased.