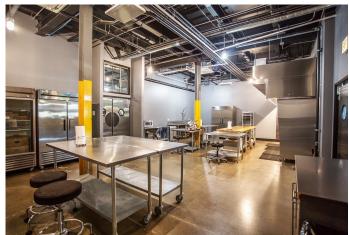

## 51,312 SF CREATIVE/INDUSTRIAL/FLEX PROPERTY FOR SALE

Must See Property for Sale! 51,312 SF industrial, creative, and flex building in Kinzie Industrial Corridor (only 10 minutes from downtown Chicago). Located at Ohio and Sacramento, directly across from Goose Island Barrel Warehouse in TIF, Enterprise, and Empowerment Zones. The property features 14' clear ceiling height, 3 exterior docks, 4 drive-in doors, and HVAC throughout most of the space. Renovated in 2017, it boasts a rooftop with stunning city skyline views. The warehouse includes partial barrel-truss construction. Portions of the building are currently leased.