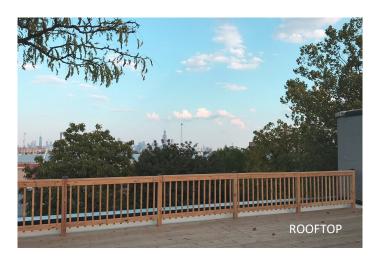

## 51,312 SF CREATIVE/INDUSTRIAL/FLEX PROPERTY FOR SALE

Must See Property for Sale! 51,312 SF industrial, creative, and flex building in Kinzie Industrial Corridor (only 10 minutes from downtown Chicago). Located at Ohio and Sacramento, directly across from Goose Island Barrel Warehouse in TIF, Enterprise, and Empowerment Zones. The property features 14' clear ceiling height, 3 exterior docks, 4 drive-in doors, and HVAC throughout most of the space. Renovated in 2017, it boasts a rooftop with stunning city skyline views. The warehouse includes partial barrel-truss construction. Portions of the building are currently leased.