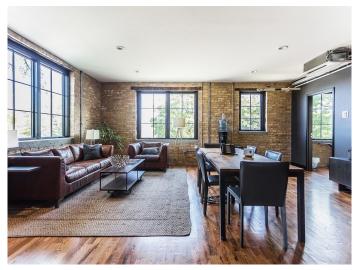

#### KINZIE INDUSTRIAL CORRIDOR

## 51,312 SF CREATIVE/INDUSTRIAL/FLEX PROPERTY FOR SALE

Must See Property for Sale! 51,312 SF industrial, creative, and flex building in Kinzie Industrial Corridor (only 10 minutes from downtown Chicago). Located at Ohio and Sacramento, directly across from Goose Island Barrel Warehouse in TIF, Enterprise, and Empowerment Zones. The property features 14' clear ceiling height, 3 exterior docks, 4 drive-in doors, and HVAC throughout most of the space. Renovated in 2017, it boasts a rooftop with stunning city skyline views. The warehouse includes partial barrel-truss construction. Portions of the building are currently leased.