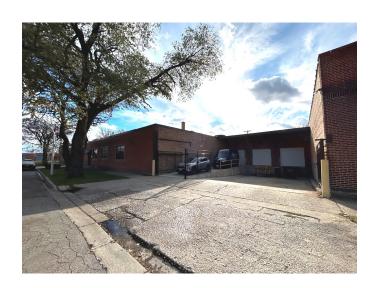

## 51,312 SF CREATIVE/INDUSTRIAL/FLEX PROPERTY FOR SALE

Must See Property for Sale! 51,312 SF industrial, creative, and flex building in Kinzie Industrial Corridor (only 10 minutes from downtown Chicago). Located at Ohio and Sacramento, directly across from Goose Island Barrel Warehouse in TIF, Enterprise, and Empowerment Zones. The property features 14' clear ceiling height, 3 exterior docks, 4 drive-in doors, and HVAC throughout most of the space. Renovated in 2017, it boasts a rooftop with stunning city skyline views. The warehouse includes partial barrel-truss construction. Portions of the building are currently leased.

# 548 N. SACRAMENTO BLVD. CHICAGO, IL 60612