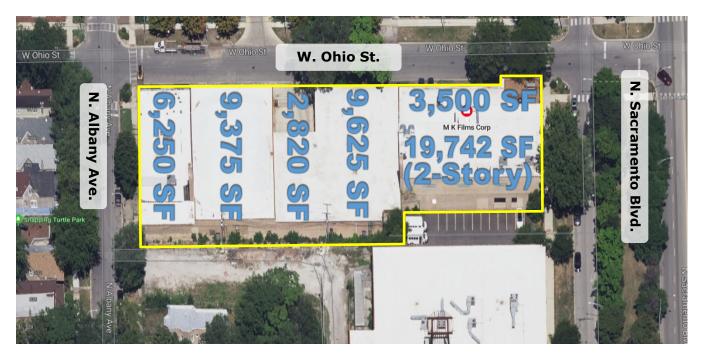

75                       |
| Year Built:           | 1946 (Renovated in 2017)           |
| Ward:                 | Ward 27—Alderman<br>Walter Burnett |





ADAM SCHNEIDERMAN, SIOR

847-826-4467

ADAM@STRAUSSREALTY.COM

STRAUSS REALTY, LTD.

4220 W. Montrose avenue Chicago, Illinois 60641 Phone: 773-736-3600



# 548 N. SACRAMENTO BLVD. CHICAGO, IL 60612

## Site Plan



## Survey





ADAM SCHNEIDERMAN, SIOR

847-826-4467

ADAM@STRAUSSREALTY.COM

STRAUSS REALTY, LTD. 4220 W. MONTROSE AVENUE CHICAGO, ILLINOIS 60641

PHONE: 773-736-3600



# 548 N. SACRAMENTO BLVD. CHICAGO, IL 60612















### STRAUSS REALTY, LTD.

4220 W. MONTROSE AVENUE CHICAGO, ILLINOIS 60641 PHONE: 773-736-3600



#### **KINZIE INDUSTRIAL CORRIDOR**

## 51,312 SF CREATIVE/INDUSTRIAL/FLEX PROPERTY FOR SALE









STRAUSS REALTY, LTD.

4220 W. Montrose avenue Chicago, Illinois 60641 Phone: 773-736-3600