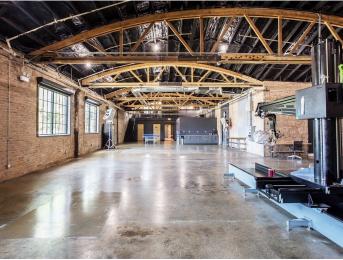

## 51,312 SF CREATIVE/INDUSTRIAL/FLEX PROPERTY FOR SALE

Must See Property for Sale! 51,312 SF industrial, creative, and flex building in Kinzie Industrial Corridor (only 10 minutes from downtown Chicago). Located at Ohio and Sacramento, directly across from Goose Island Barrel Warehouse in TIF, Enterprise, and Empowerment Zones. The property features 14' clear ceiling height, 3 exterior docks, 4 drive-in doors, and HVAC throughout most of the space. Renovated in 2017, it boasts a rooftop with stunning city skyline views. The warehouse includes partial barrel-truss construction. Portions of the building are currently leased.