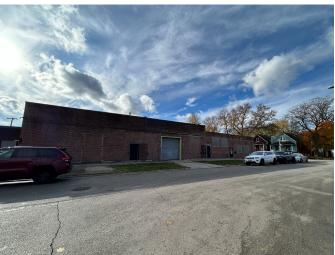

## 51,312 SF CREATIVE/INDUSTRIAL/FLEX PROPERTY FOR SALE

Must See Property for Sale! 51,312 SF industrial, creative, and flex building in Kinzie Industrial Corridor (only 10 minutes from downtown Chicago). Located at Ohio and Sacramento, directly across from Goose Island Barrel Warehouse in TIF, Enterprise, and Empowerment Zones. The property features 14' clear ceiling height, 3 exterior docks, 4 drive-in doors, and HVAC throughout most of the space. Renovated in 2017, it boasts a rooftop with stunning city skyline views. The warehouse includes partial barrel-truss construction. Portions of the building are currently leased.

# 548 N. SACRAMENTO BLVD. CHICAGO, IL 60612