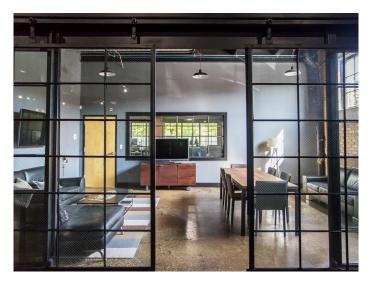

#### KINZIE INDUSTRIAL CORRIDOR

## 51,312 SF CREATIVE/INDUSTRIAL/FLEX PROPERTY FOR SALE

Must See Property for Sale! 51,312 SF industrial, creative, and flex building in Kinzie Industrial Corridor (only 10 minutes from downtown Chicago). Located at Ohio and Sacramento, directly across from Goose Island Barrel Warehouse in TIF, Enterprise, and Empowerment Zones. The property features 14' clear ceiling height, 3 exterior docks, 4 drive-in doors, and HVAC throughout most of the space. Renovated in 2017, it boasts a rooftop with stunning city skyline views. The warehouse includes partial barrel-truss construction. Portions of the building are currently leased.