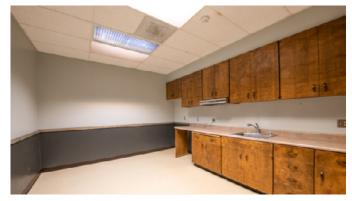

### HIGHLIGHTS

| • Adjacent to Novato's biotech cluster       | Efficient floor plans                                                                                          |
|----------------------------------------------|----------------------------------------------------------------------------------------------------------------|
| <ul> <li>Generous parking on-site</li> </ul> | <ul> <li>Excellent windowlines</li> </ul>                                                                      |
| Well-maintained                              | <ul> <li>Abundant natural light</li> </ul>                                                                     |
| Recent renovations complete                  | Full floor opportunity                                                                                         |
| OFFICE SPACE                                 | DESCRIPTION                                                                                                    |
| Suite 101: 2,158+/- sq ft                    | Recently remodeled efficient ground floor office                                                               |
|                                              | space with reception, 4 private offices, kitchenette,                                                          |
|                                              | and copy/production room.                                                                                      |
| <b>Suite 201:</b> 5,534+/- sq ft             | FULL FLOOR OPPORTUNITY! A very efficient mixture                                                               |
|                                              | of private offices, open work areas, conference room                                                           |
|                                              | with sink, kitchenette/breakroom, private restrooms,<br>and an excellent glass line with stunning views of the |
|                                              | surrounding hills.                                                                                             |
|                                              |                                                                                                                |

## DESCRIPTION OF PREMISES

1 Commercial Boulevard has efficient and flexible floorplans containing a nice mixture of open space and private offices with newly installed fire sprinklers. Bountiful glass lines with good natural light and views of the surrounding hills. Spaces can be modified to suit your business needs. There is also a possibility of potential lab space build outs (contact agents for details). There is also a generous onsite parking lot.