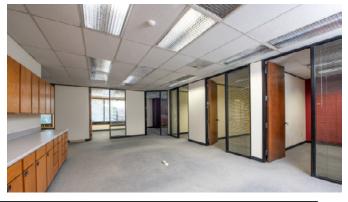

### HIGHLIGHTS

| • Adjacent to Novato's biotech cluster       | Efficient floor plans                                                                                          |
|----------------------------------------------|----------------------------------------------------------------------------------------------------------------|
| <ul> <li>Generous parking on-site</li> </ul> | <ul> <li>Excellent windowlines</li> </ul>                                                                      |
| Well-maintained                              | <ul> <li>Abundant natural light</li> </ul>                                                                     |
| Recent renovations complete                  | Full floor opportunity                                                                                         |
| OFFICE SPACE                                 | DESCRIPTION                                                                                                    |
| Suite 101: 2,158+/- sq ft                    | Recently remodeled efficient ground floor office                                                               |
|                                              | space with reception, 4 private offices, kitchenette,                                                          |
|                                              | and copy/production room.                                                                                      |
| <b>Suite 201:</b> 5,534+/- sq ft             | FULL FLOOR OPPORTUNITY! A very efficient mixture                                                               |
|                                              | of private offices, open work areas, conference room                                                           |
|                                              | with sink, kitchenette/breakroom, private restrooms,<br>and an excellent glass line with stunning views of the |
|                                              | surrounding hills.                                                                                             |
|                                              |                                                                                                                |

## DESCRIPTION OF PREMISES

1 Commercial Boulevard has efficient and flexible floorplans containing a nice mixture of open space and private offices with newly installed fire sprinklers. Bountiful glass lines with good natural light and views of the surrounding hills. Spaces can be modified to suit your business needs. There is also a possibility of potential lab space build outs (contact agents for details). There is also a generous onsite parking lot.