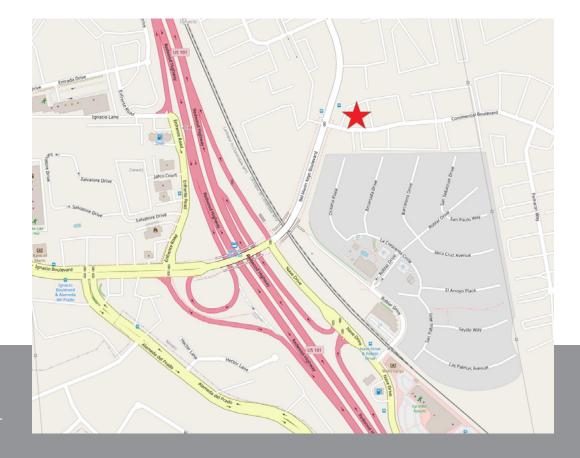

## DESCRIPTION OF AREA

Located immediately adjacent to Novato's biotech cluster, this convenient location in the Bel Marin Keys business park has immediate access to Highways 101 and 37 and is in close proximity to the Novato Hamilton SMART Station with many dining and shopping options nearby.

### NEARBY AMENITIES

- Hamilton Marketplace
- Pacheco Plaza
- Courtyard by Marriott
- Inn Marin and Suites

### TRANSPORTATION ACCESS

5 minutes, 1 mile

10 minutes, 2.5 miles

BΥ:

REPRESENTED

7 minutes, 1.6 miles

NATHAN BALLARD, PARTNER LIC # 01743417 (415) 461-1010, EXT 116 NBALLARD@KEEGANCOPPIN.COM

SARA WANN, PARTNER LIC # 01437146 (707) 664-1400, EXT 308 SWANN@KEEGANCOPPIN.COM