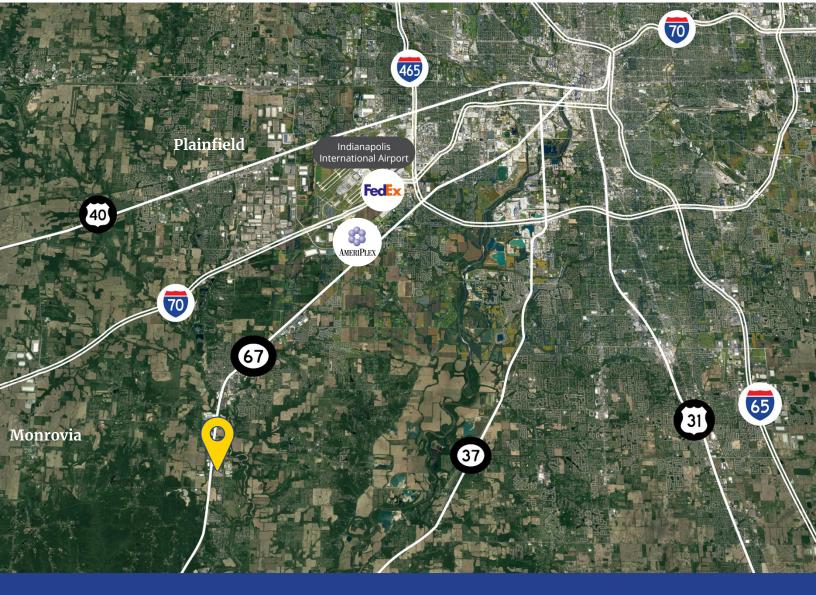

## Phenomenal access to Indy's Interstate System

11.8 mi

12.3 mi

20.8 mi

24.7 mi

20.9 mi

40 major cities within

an 8-hour drive

U.S. + Canada population within a 1-day drive

international airports statewide

IND – Best Airport in North America