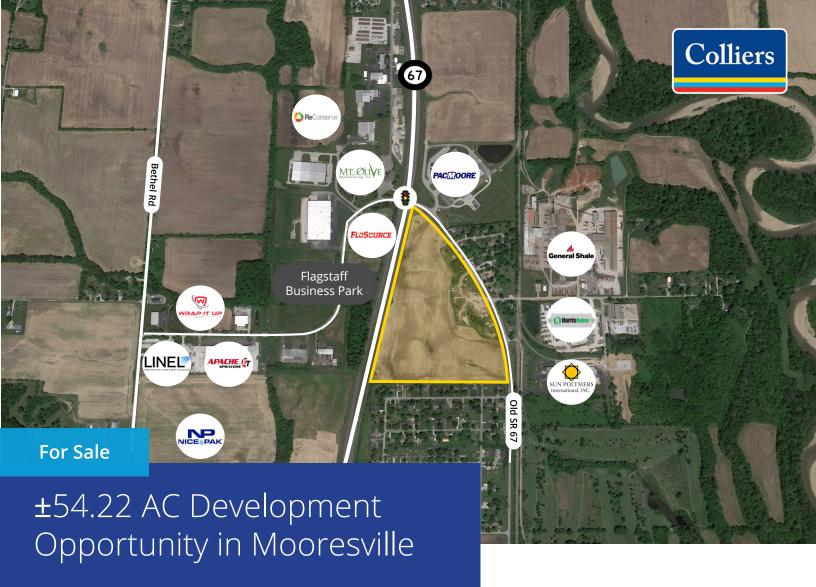

## 1357 S Old State Road 67

## Mooresville, IN

## **Property Highlights**

- ±54.22 Acres situated on signalized intersection of SR67 and Old 67 South
- Zoned B-2 (City of Mooresville)
- Adjacent to Flagstaff Business Park with neighbors including PacMoore, General Shale Brick, Harris Rebar and Sun Polymers
- Average Daily Traffic on SR 67: 17,492 cars/day
- Asking Price: \$2,976,678 (\$54,900 per acre)