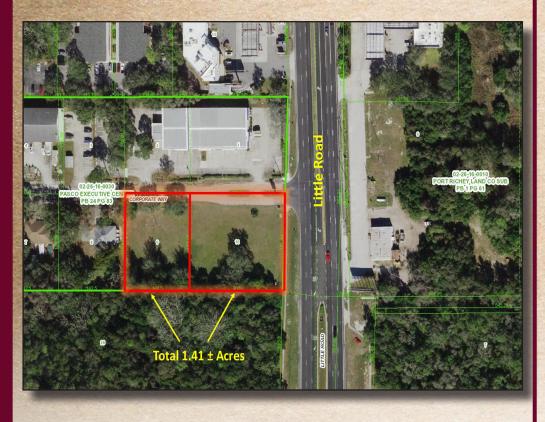

#### **LOCATION MAP**

#### **PROPERTY SPECIFICATIONS**

Address: 8430 Corporate Way, New Port Richey 34653

Land Size: 1.41± acres total (2 parcels)

Lot Feature: 177' frontage on Little Road

Parcel ID#'s: 02-26-16-0030-00000-0090 (.58 acres)