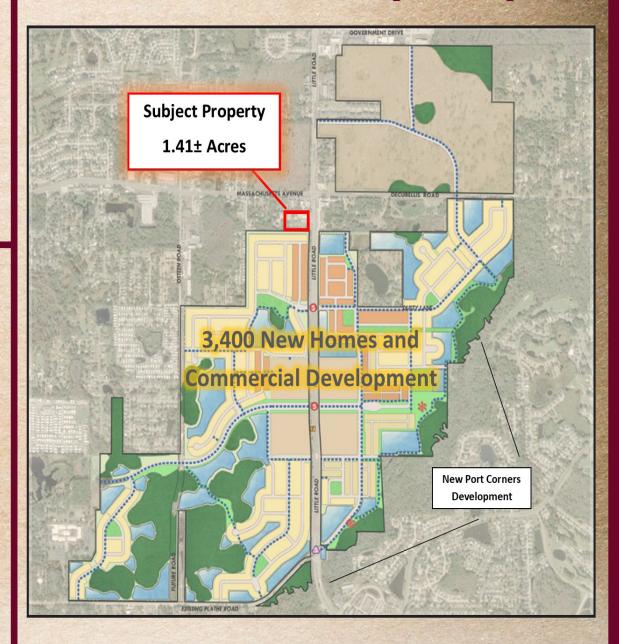

# PRIME DEVELOPMENT OPPORTUNITY

8430 Corporate Way, is nestled around a new substantial housing development and transformation called "New Port Corners". Near the intersection of Little and Decubellis Road, Lennar Homes is building a development that will be a walkable and a connected mixed-use community destination featuring neighborhood parks, amenity centers, and conservation areas connected through pedestrian-focused and bicycle-friendly greenways.

#### **New Port Corners Development Map**