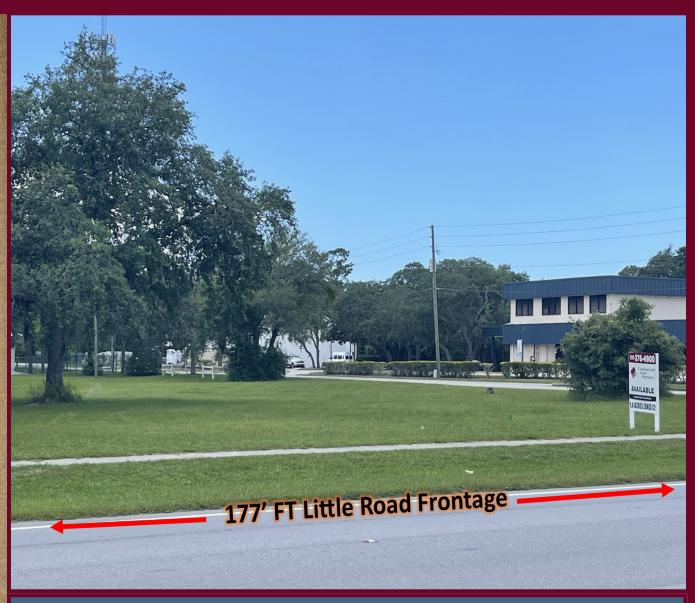

## C-2 Land For Sale

- ◆ 1.41 ± acres with approximately 177 ft of Little Road Frontage
- ◆ Located at the southwest corner of Little Rd. and Corporate Way, just south of DeCubellis Rd and adjacent to a large planned mixed-use development
- Less than one mile from the Pasco County Government Center and VA Clinic
- ◆ 1.5 miles to major big box retailers including Lowe's, Home Depot, Kohl's, Hobby Lobby, and many more
- ♦ Little Road is a major north/south artery through West Pasco County
- Traffic counts in excess of 45,000 vehicles per day
- ◆ Easy Access to the Suncoast Parkway from the new Ridge Rd. extension
- Be in the middle of this high growth area!

#### **PROPERTY SPECIFICATIONS**

Address: 8430 Corporate Way, New Port Richey 34653

Land Size: 1.41± acres total (2 parcels)

Lot Feature: 177' frontage on Little Road

Parcel ID#'s: 02-26-16-0030-00000-0090 (.58 acres)