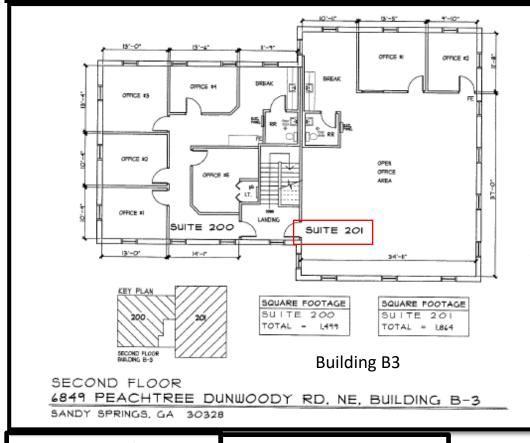

## Office/Medical Suites For Lease

6849 Peachtree Dunwoody Road Sandy Springs, GA 30328 Fulton County

Available Suites
Building B-1 Suite 201 +/- 1,500 SF
Building B-3 Suite 201 +/- 1,864 SF

- For Lease for \$16.00/SF MG
- Less than a mile to GA-400 and I-285
- Convenient to North Springs Marta Station, retail stores, hotels, and restaurants
- Located in the center of Dunwoody