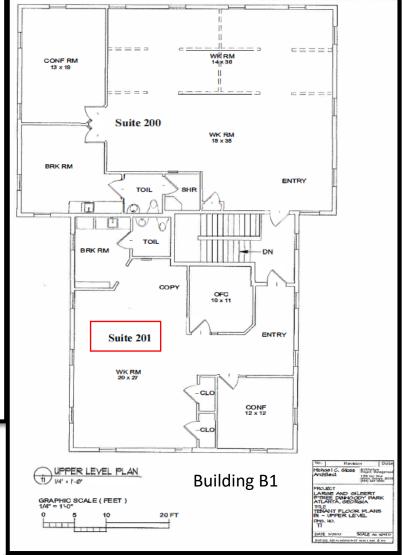

## Office/Medical Suites For Lease

6849 Peachtree Dunwoody Road Sandy Springs, GA 30328 Fulton County

Available Suites
Building B-1 Suite 201 +/- 1,500 SF
Building B-3 Suite 201 +/- 1,864 SF

- For Lease for \$16.00/SF MG
- Less than a mile to GA-400 and I-285
- Convenient to North Springs Marta Station, retail stores, hotels, and restaurants
- Located in the center of Dunwoody