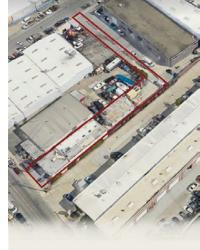

### TWO SEPARATE PARCELS AVAILABLE FOR SALE

### HIGHLIGHTS

- Two Buildings Totaling: ±3,894 SF BUILDING 1:
  - ±2,794 SF Showroom/Warehouse
    BUILDING 2:
  - ±1,100 SF Lounge/Storage
- APN's: 046-040-330 & 046-040-050
- Total Combined Lot: ±9,209 SF
- 3 Phase Power
- 2 Parking Spaces in Front
- 3 Parking Spaces in Rear
- Access Off Old County Road & Quarry Road

ZONED IL: LIGHT INDUSTRIAL