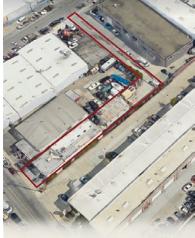

### TWO SEPARATE INDUSTRIAL PARCELS AVAILABLE FOR SALE

# **209 Old County Road, San Carlos**