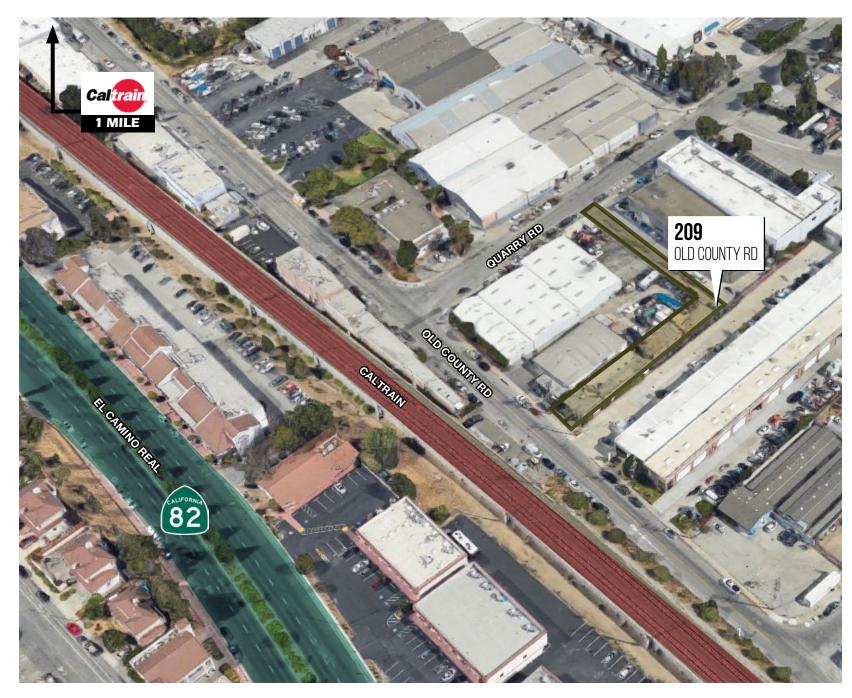

### TWO SEPARATE INDUSTRIAL PARCELS AVAILABLE FOR SALE

# **209 Old County Road, San Carlos**

# 209 Old County Road, San Carlos

APN's: 046-040-330 & 046-040-050