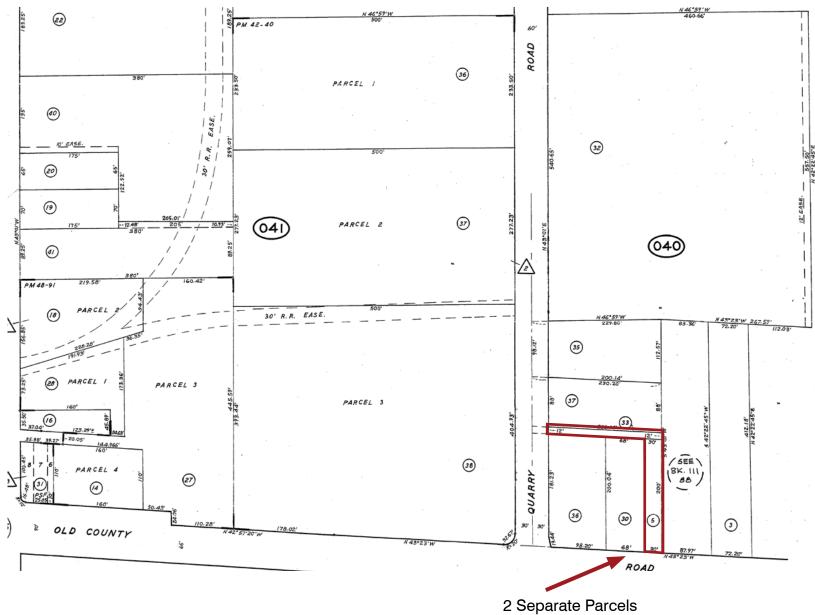

### TWO SEPARATE PARCELS AVAILABLE FOR SALE

### HIGHLIGHTS

- Two Buildings Totaling: ±3,894 SF BUILDING 1:
  - ±2,794 SF Showroom/Warehouse
    BUILDING 2:
  - ±1,100 SF Lounge/Storage
- APN's: 046-040-330 & 046-040-050
- Total Combined Lot: ±9,209 SF
- 3 Phase Power
- 2 Parking Spaces in Front
- 3 Parking Spaces in Rear
- Access Off Old County Road & Quarry Road

### TWO SEPARATE INDUSTRIAL PARCELS AVAILABLE FOR SALE

# 209 Old County Road, San Carlos

APN's: 046-040-330 & 046-040-050