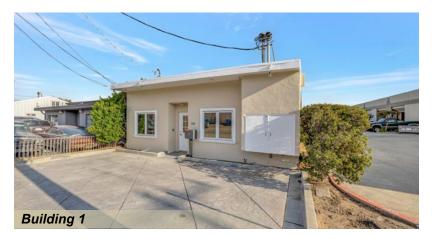

### HIGHLIGHTS

- Two Buildings Totaling: ±3,894 SF BUILDING 1:
  - ±2,794 SF Showroom/Warehouse
    BUILDING 2:
  - ±1,100 SF Lounge/Storage
- APN's: 046-040-330 & 046-040-050
- Total Combined Lot: ±9,209 SF
- 3 Phase Power
- 2 Parking Spaces in Front
- 3 Parking Spaces in Rear
- Access Off Old County Road & Quarry Road

#### **CONTACT US**

**Frank Orrell** fo@seq-rs.com 650.302.4775 CAL DRE LIC NO. 01872831

**EXTERIOR PHOTOS** 