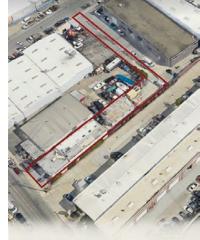

# **PROPERTY OVERVIEW**

### TWO SEPARATE PARCELS AVAILABLE FOR SALE

### HIGHLIGHTS

- Two Buildings Totaling: ±3,894 SF BUILDING 1:
  - ±2,794 SF Showroom/Warehouse
    BUILDING 2:
  - ±1,100 SF Lounge/Storage
- APN's: 046-040-330 & 046-040-050
- Total Combined Lot: ±9,209 SF
- 3 Phase Power
- 2 Parking Spaces in Front
- 3 Parking Spaces in Rear
- Access Off Old County Road & Quarry Road

ZONED IL: LIGHT INDUSTRIAL



## ASKING

• \$1,976,500 (\$508 PSF)

209

### TWO SEPARATE INDUSTRIAL PARCELS AVAILABLE FOR SALE

# **209 Old County Road, San Carlos**

















#### **CONTACT US**

**Frank Orrell** fo@seq-rs.com 650.302.4775 CAL DRE LIC NO. 01872831



**INTERIOR PHOTOS** 

### TWO SEPARATE INDUSTRIAL PARCELS AVAILABLE FOR SALE

# **209 Old County Road, San Carlos**















#### **CONTACT US**

**Frank Orrell** fo@seq-rs.com 650.302.4775 CAL DRE LIC NO. 01872831



**EXTERIOR PHOTOS** 

# 209 Old County Road, San Carlos



APN's: 046-040-330 & 046-040-050



#### **CONTACT US**

**Frank Orrell** fo@seq-rs.com 650.302.4775 CAL DRE LIC NO. 01872831



# **209 Old County Road, San Carlos**





#### **CONTACT US**

**Frank Orrell** fo@seq-rs.com 650.302.4775 CAL DRE LIC NO. 01872831