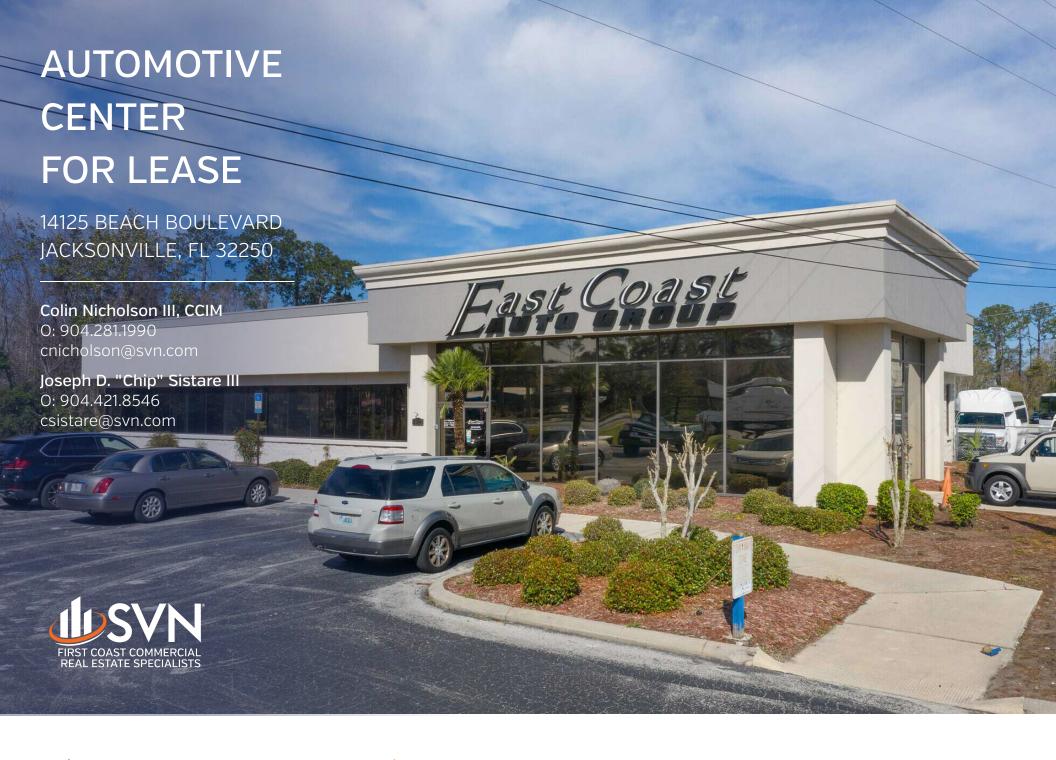

## Property Summary

#### **OFFERING SUMMARY**

\$26.00 SF/yr [NNN] Lease Rate: Available SF: 13.508 SF **Building Size:** 13.508 SF

4 Dock Doors 10' X12' Grade Level Total Office Space 5611 SF

Total Shop Space

Zoning

Parking

7897 SF

#### PROPERTY HIGHLIGHTS

- - 13,508 SF office building
- - 1 unit for versatile use
- - Built in 1995 for modern appeal
- - Zoned PUD for flexible development
- - Prime location in Jacksonville Beach
- - Sits on 2.09 acres

| oges Buyan                                                                                                                                                                                                                                                |
|-----------------------------------------------------------------------------------------------------------------------------------------------------------------------------------------------------------------------------------------------------------|
| Coogle                                                                                                                                                                                                                                                    |
| PROPERTY DESCRIPTION                                                                                                                                                                                                                                      |
| The subject property is a 13,508 SF Office/Warehouse/Shop locate Boulevard. The building sits on 2.09 acres of land including retention. The Blvd frontage and is 562' deep. It is comprised of 5,611 SF of profession 7,897 SF of automotive shop space. |
| PROPERTY HIGHI IGHTS                                                                                                                                                                                                                                      |