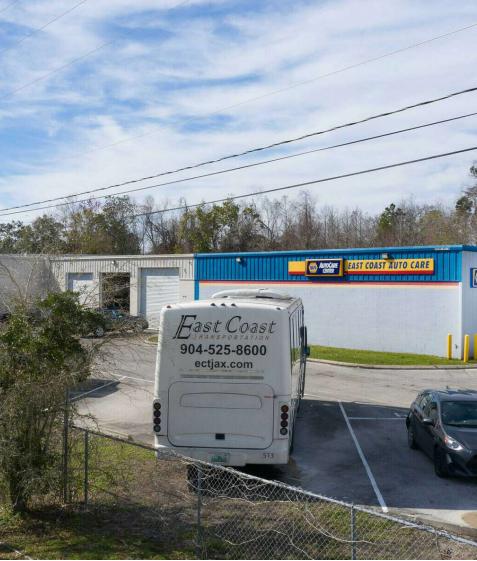

|
| The subject property is a 13,508 SF Office/Warehouse/Shop locate Boulevard. The building sits on 2.09 acres of land including retention. The Blvd frontage and is 562' deep. It is comprised of 5,611 SF of profession 7,897 SF of automotive shop space. |
| PROPERTY HIGHI IGHTS                                                                                                                                                                                                                                      |

Map data ©2024

### Office Floor Plan



# Shop Area Photos





### Location Map



# Aerial Map



# Demographics Map & Report



| POPULATION                           | 1 MILE                 | 3 MILES               | 5 MILES               |
|--------------------------------------|------------------------|-----------------------|-----------------------|
| Total Population                     | 12,103                 | 74,207                | 169,275               |
| Average Age                          | 39                     | 42                    | 41                    |
| Average Age [Male]                   | 38                     | 41                    | 40                    |
| Average Age (Female)                 | 40                     | 43                    | 42                    |
|                                      |