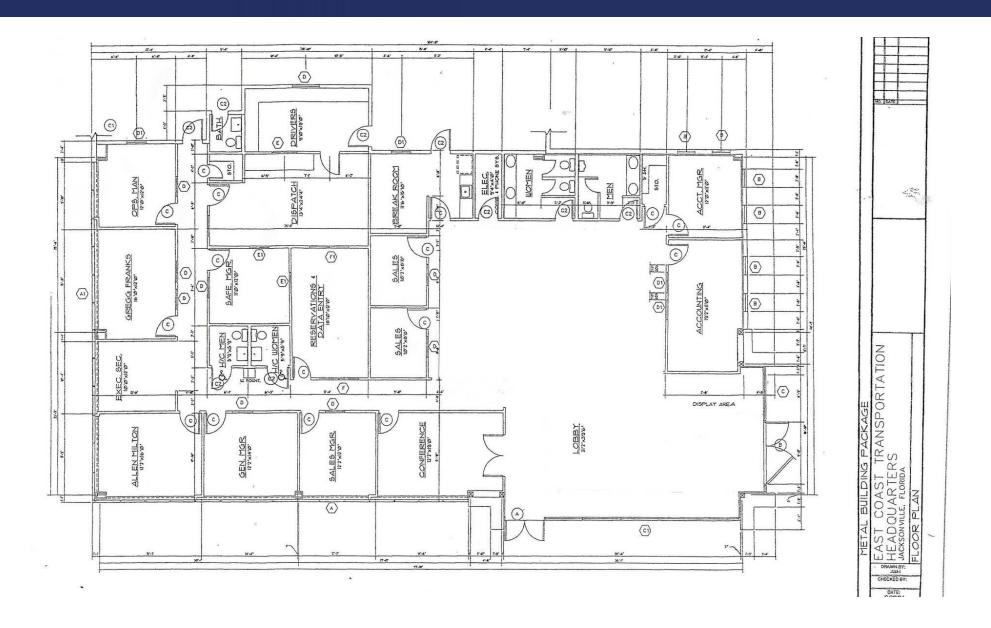

PROPERTY DESCRIPTION                                                                                                                                                                                                                                      |
| The subject property is a 13,508 SF Office/Warehouse/Shop locate Boulevard. The building sits on 2.09 acres of land including retention. The Blvd frontage and is 562' deep. It is comprised of 5,611 SF of profession 7,897 SF of automotive shop space. |
| PROPERTY HIGHI IGHTS                                                                                                                                                                                                                                      |

Map data ©2024

### Office Floor Plan



# Shop Area Photos





### Location Map



# Aerial Map



# Demographics Map & Report



| POPULATION                           | 1 MILE                 | 3 MILES               | 5 MILES               |
|--------------------------------------|------------------------|-----------------------|-----------------------|
| Total Population                     | 12,103                 | 74,207                | 169,275               |
| Average Age                          | 39                     | 42                    | 41                    |
| Average Age [Male]                   | 38                     | 41                    | 40                    |
| Average Age (Female)                 | 40                     | 43                    | 42                    |
|