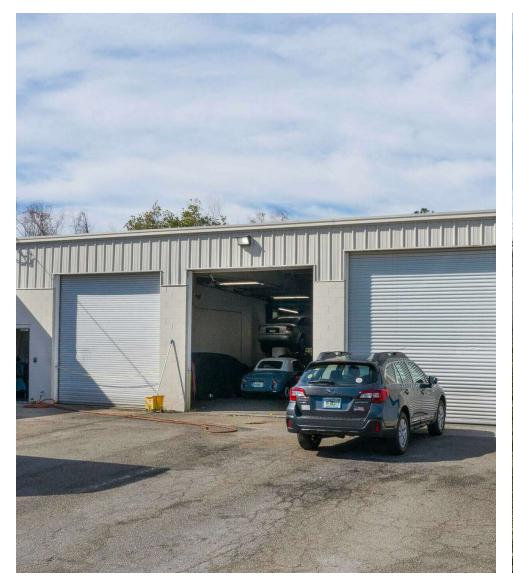

|
| The subject property is a 13,508 SF Office/Warehouse/Shop locate Boulevard. The building sits on 2.09 acres of land including retention. The Blvd frontage and is 562' deep. It is comprised of 5,611 SF of profession 7,897 SF of automotive shop space. |
| PROPERTY HIGHI IGHTS                                                                                                                                                                                                                                      |

Map data ©2024

### Office Floor Plan



# Shop Area Photos





### Location Map



# Aerial Map



# Demographics Map & Report



| POPULATION                           | 1 MILE                 | 3 MILES               | 5 MILES               |
|--------------------------------------|------------------------|-----------------------|-----------------------|
| Total Population                     | 12,103                 | 74,207                | 169,275               |
| Average Age                          | 39                     | 42                    | 41                    |
| Average Age [Male]                   | 38                     | 41                    | 40                    |
| Average Age (Female)                 | 40                     | 43                    | 42                    |
|                                      |