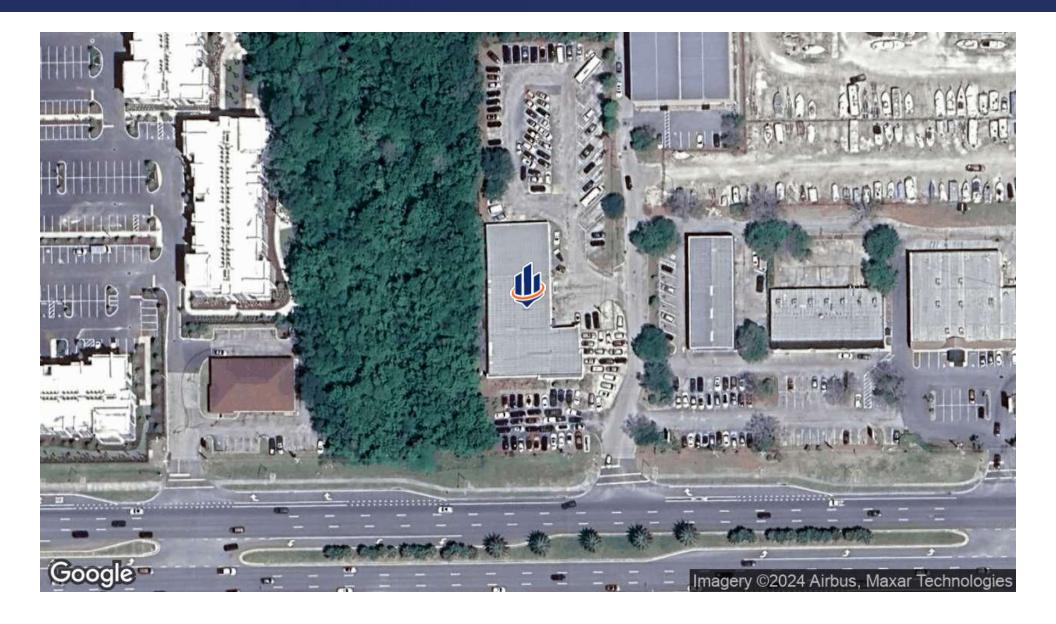

|
| The subject property is a 13,508 SF Office/Warehouse/Shop locate Boulevard. The building sits on 2.09 acres of land including retention. The Blvd frontage and is 562' deep. It is comprised of 5,611 SF of profession 7,897 SF of automotive shop space. |
| PROPERTY HIGHI IGHTS                                                                                                                                                                                                                                      |

Map data ©2024

### Office Floor Plan



# Shop Area Photos





### Location Map



# Aerial Map



# Demographics Map & Report



| POPULATION                           | 1 MILE                 | 3 MILES               | 5 MILES               |
|--------------------------------------|------------------------|-----------------------|-----------------------|
| Total Population                     | 12,103                 | 74,207                | 169,275               |
| Average Age                          | 39                     | 42                    | 41                    |
| Average Age [Male]                   | 38                     | 41                    | 40                    |
| Average Age (Female)                 | 40                     | 43                    | 42                    |
|                                      |                        |