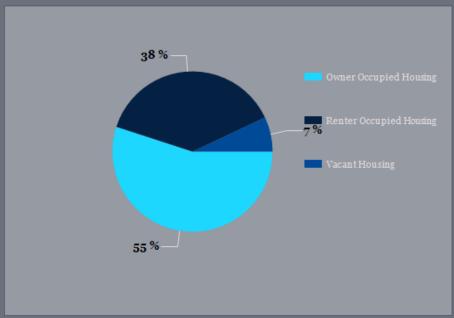

#### 2022 Household Occupancy - 1 Mile Radius

| HOUSEHOLDS                         | 1 MILE | 3 MILE | 5 MILE |
|------------------------------------|--------|--------|--------|
| 2000 Total Housing                 | 1,307  | 8,138  | 16,768 |
| 2010 Total Households              | 1,324  | 8,302  | 17,540 |
| 2022 Total Households              | 1,329  | 8,476  | 18,222 |
| 2027 Total Households              | 1,329  | 8,497  | 18,222 |
| 2022 Average Household Size        | 2.15   | 2.42   | 2.49   |
| 2000 Owner Occupied Housing        | 758    | 5,270  | 11,354 |
| 2000 Renter Occupied Housing       | 495    | 2,349  | 4,363  |
| 2022 Owner Occupied Housing        | 790    | 5,478  | 12,650 |
| 2022 Renter Occupied Housing       | 539    | 2,999  | 5,572  |
| 2022 Vacant Housing                | 107    | 766    | 1,566  |
| 2022 Total Housing                 | 1,436  | 9,242  | 19,788 |
| 2027 Owner Occupied Housing        | 805    | 5,569  | 12,822 |
| 2027 Renter Occupied Housing       | 524    | 2,928  | 5,400  |
| 2027 Vacant Housing                | 110    | 777    | 1,601  |
| 2027 Total Housing                 | 1,439  | 9,274  | 19,823 |
| 2022-2027: Households: Growth Rate | 0.00 % | 0.25 % | 0.00 % |
|                                    |        |        |        |