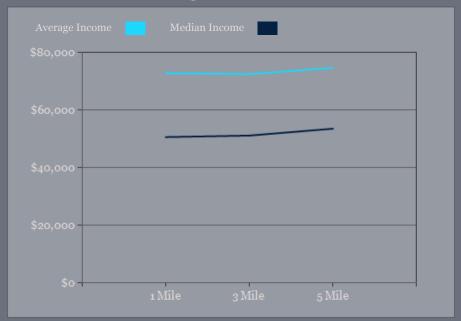

#### 2022 Household Income Average and Median

| 2000 Population       2,616       18,930       4         2010 Population       2,839       20,709       4         2022 Population       2,911       20,950       40         2027 Population       2,904       20,916       4         2022-2027: Population: Growth Rate       -0.25 %       -0.15 %       -0         2022 HOUSEHOLD INCOME       1 MILE       3 MILE       5         less than \$15,000       128       1,075       133       830         \$25,000-\$24,999       164       850       164       850         \$35,000-\$49,999       164       850       164       164       164       164       164       164       164       164       164       164       164       164       164       164       164       164       164       164       164       164       164       164       164       164       164       164       164       164       164       164       164       164       164       164       164       164       164       164       164       164       164       164       164       164       164       164       164       164       164       164       164       164       164 |                                    |          |          |          |
|---------------------------------------------------------------------------------------------------------------------------------------------------------------------------------------------------------------------------------------------------------------------------------------------------------------------------------------------------------------------------------------------------------------------------------------------------------------------------------------------------------------------------------------------------------------------------------------------------------------------------------------------------------------------------------------------------------------------------------------------------------------------------------------------------------------------------------------------------------------------------------------------------------------------------------------------------------------------------------------------------------------------------------------------------------------------------------------------------------------------|------------------------------------|----------|----------|----------|
| 2010 Population       2,839       20,709       4         2022 Population       2,911       20,950       4         2027 Population       2,904       20,916       4         2022-2027: Population: Growth Rate       -0.25 %       -0.15 %       -0         2022 HOUSEHOLD INCOME       1 MILE       3 MILE       5         less than \$15,000       128       1,075       133       830         \$25,000-\$24,999       164       850       \$50,000-\$49,999       164       850         \$50,000-\$49,999       318       1,643       1         \$75,000-\$99,999       141       998       100,000-\$149,999       126       1,133         \$150,000-\$199,999       126       1,133       \$150,000-\$199,999       29       253         \$200,000 or greater       64       325         Median HH Income       \$50,624       \$51,143       \$5                                                                                                                                                                                                                                                               | POPULATION                         | 1 MILE   | 3 MILE   | 5 MILE   |
| 2022 Population       2,911       20,950       40         2027 Population       2,904       20,916       4         2022-2027: Population: Growth Rate       -0.25 %       -0.15 %       -0         2022 HOUSEHOLD INCOME       1 MILE       3 MILE       5         less than \$15,000       128       1,075         \$15,000-\$24,999       133       830         \$25,000-\$34,999       164       850         \$35,000-\$49,999       227       1,370         \$50,000-\$74,999       318       1,643         \$75,000-\$99,999       141       998         \$100,000-\$149,999       126       1,133         \$150,000-\$199,999       29       253         \$200,000 or greater       64       325         Median HH Income       \$50,624       \$51,143       \$5                                                                                                                                                                                                                                                                                                                                             | 2000 Population                    | 2,616    | 18,930   | 40,633   |
| 2027 Population       2,904       20,916       4         2022-2027: Population: Growth Rate       -0.25 %       -0.15 %       -0         2022 HOUSEHOLD INCOME       1 MILE       3 MILE       5         less than \$15,000       128       1,075       \$         \$15,000-\$24,999       133       830       \$         \$25,000-\$34,999       164       850       \$         \$35,000-\$49,999       227       1,370       \$         \$75,000-\$99,999       318       1,643       \$         \$75,000-\$99,999       126       1,133       \$         \$150,000-\$149,999       29       253       \$         \$200,000 or greater       64       325         Median HH Income       \$50,624       \$51,143       \$5                                                                                                                                                                                                                                                                                                                                                                                        | 2010 Population                    | 2,839    | 20,709   | 44,993   |
| 2022-2027: Population: Growth Rate -0.25 % -0.15 % -0 2022 HOUSEHOLD INCOME 1 MILE 3 MILE 5 less than \$15,000 128 1,075 \$15,000-\$24,999 164 850 \$35,000-\$49,999 227 1,370 \$50,000-\$74,999 318 1,643 \$75,000-\$99,999 141 998 \$100,000-\$149,999 126 1,133 \$150,000-\$199,999 29 253 \$200,000 or greater 64 325 Median HH Income \$50,624 \$51,143 \$5                                                                                                                                                                                                                                                                                                                                                                                                                                                                                                                                                                                                                                                                                                                                                    | 2022 Population                    | 2,911    | 20,950   | 46,060   |
| 2022 HOUSEHOLD INCOME  1 MILE  3 MILE  5  1,075  \$15,000-\$24,999  133  \$30  \$25,000-\$34,999  164  850  \$35,000-\$49,999  227  1,370  \$50,000-\$74,999  318  1,643  \$75,000-\$99,999  141  998  \$100,000-\$149,999  126  1,133  \$150,000-\$199,999  29  253  \$200,000 or greater  64  325  Median HH Income  \$50,624  \$51,143  \$5                                                                                                                                                                                                                                                                                                                                                                                                                                                                                                                                                                                                                                                                                                                                                                      | 2027 Population                    | 2,904    | 20,916   | 45,878   |
| less than \$15,000 128 1,075 \$15,000-\$24,999 133 830 \$25,000-\$34,999 164 850 \$35,000-\$49,999 227 1,370 \$50,000-\$74,999 318 1,643 \$75,000-\$99,999 141 998 \$100,000-\$149,999 126 1,133 \$150,000-\$199,999 29 253 \$200,000 or greater 64 325 Median HH Income \$50,624 \$51,143 \$5                                                                                                                                                                                                                                                                                                                                                                                                                                                                                                                                                                                                                                                                                                                                                                                                                      | 2022-2027: Population: Growth Rate | -0.25 %  | -0.15 %  | -0.40 %  |
| \$15,000-\$24,999                                                                                                                                                                                                                                                                                                                                                                                                                                                                                                                                                                                                                                                                                                                                                                                                                                                                                                                                                                                                                                                                                                   | 2022 HOUSEHOLD INCOME              | 1 MILE   | 3 MILE   | 5 MILE   |
| \$25,000-\$34,999       164       850         \$35,000-\$49,999       227       1,370         \$50,000-\$74,999       318       1,643         \$75,000-\$99,999       141       998         \$100,000-\$149,999       126       1,133         \$150,000-\$199,999       29       253         \$200,000 or greater       64       325         Median HH Income       \$50,624       \$51,143       \$5                                                                                                                                                                                                                                                                                                                                                                                                                                                                                                                                                                                                                                                                                                               | less than \$15,000                 | 128      | 1,075    | 1,979    |
| \$35,000-\$49,999 227 1,370<br>\$50,000-\$74,999 318 1,643 325<br>\$75,000-\$99,999 141 998<br>\$100,000-\$149,999 126 1,133<br>\$150,000-\$199,999 29 253<br>\$200,000 or greater 64 325<br>Median HH Income \$50,624 \$51,143 \$5                                                                                                                                                                                                                                                                                                                                                                                                                                                                                                                                                                                                                                                                                                                                                                                                                                                                                 | \$15,000-\$24,999                  | 133      | 830      | 1,597    |
| \$50,000-\$74,999 318 1,643 \$75,000-\$99,999 141 998 \$100,000-\$149,999 126 1,133 \$150,000-\$199,999 29 253 \$200,000 or greater 64 325 Median HH Income \$50,624 \$51,143 \$5                                                                                                                                                                                                                                                                                                                                                                                                                                                                                                                                                                                                                                                                                                                                                                                                                                                                                                                                   | \$25,000-\$34,999                  | 164      | 850      | 1,878    |
| \$75,000-\$99,999 141 998<br>\$100,000-\$149,999 126 1,133<br>\$150,000-\$199,999 29 253<br>\$200,000 or greater 64 325<br>Median HH Income \$50,624 \$51,143 \$5                                                                                                                                                                                                                                                                                                                                                                                                                                                                                                                                                                                                                                                                                                                                                                                                                                                                                                                                                   | \$35,000-\$49,999                  | 227      | 1,370    | 2,861    |
| \$100,000-\$149,999       126       1,133         \$150,000-\$199,999       29       253         \$200,000 or greater       64       325         Median HH Income       \$50,624       \$51,143       \$5                                                                                                                                                                                                                                                                                                                                                                                                                                                                                                                                                                                                                                                                                                                                                                                                                                                                                                           | \$50,000-\$74,999                  | 318      | 1,643    | 3,889    |
| \$150,000-\$199,999 29 253<br>\$200,000 or greater 64 325<br>Median HH Income \$50,624 \$51,143 \$5                                                                                                                                                                                                                                                                                                                                                                                                                                                                                                                                                                                                                                                                                                                                                                                                                                                                                                                                                                                                                 | \$75,000-\$99,999                  | 141      | 998      | 2,227    |
| \$200,000 or greater       64       325         Median HH Income       \$50,624       \$51,143       \$5                                                                                                                                                                                                                                                                                                                                                                                                                                                                                                                                                                                                                                                                                                                                                                                                                                                                                                                                                                                                            | \$100,000-\$149,999                | 126      | 1,133    | 2,477    |
| Median HH Income         \$50,624         \$51,143         \$5                                                                                                                                                                                                                                                                                                                                                                                                                                                                                                                                                                                                                                                                                                                                                                                                                                                                                                                                                                                                                                                      | \$150,000-\$199,999                | 29       | 253      | 611      |
|                                                                                                                                                                                                                                                                                                                                                                                                                                                                                                                                                                                                                                                                                                                                                                                                                                                                                                                                                                                                                                                                                                                     | \$200,000 or greater               | 64       | 325      | 704      |
| Avanaga HII Ingoma                                                                                                                                                                                                                                                                                                                                                                                                                                                                                                                                                                                                                                                                                                                                                                                                                                                                                                                                                                                                                                                                                                  | Median HH Income                   | \$50,624 | \$51,143 | \$53,528 |
| Average HH Income \$72,011 \$72,499 \$7                                                                                                                                                                                                                                                                                                                                                                                                                                                                                                                                                                                                                                                                                                                                                                                                                                                                                                                                                                                                                                                                             | Average HH Income                  | \$72,811 | \$72,499 | \$74,666 |