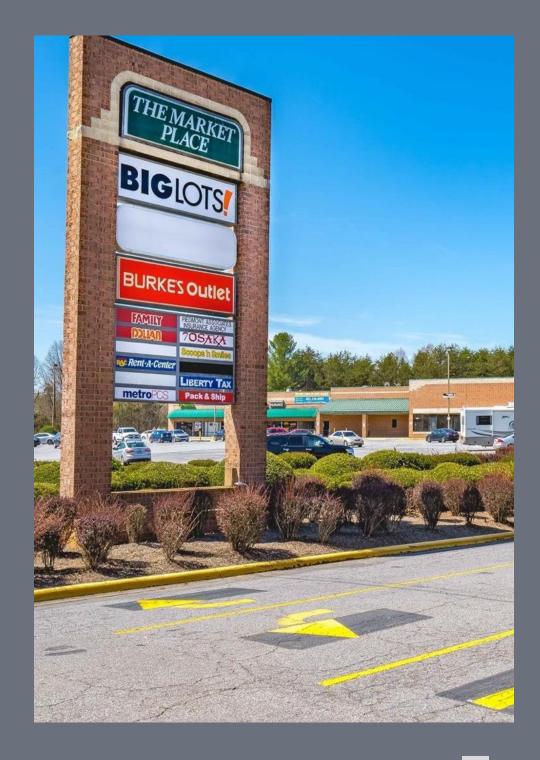

# HIGHLIGHTS

- Growing Market Area
- Over 27,000 Vehicles per Day
- Up to 22.840 Square Feet Available
- Clean & Well-maintained Center
- Approx. 450,000 Visitors per Year
- #1 Papa Johns in NC in Visits according to Placer.ai

| Suite    | Tenant                   | Floor | Square Feet | Lease Type |
|----------|--------------------------|-------|-------------|------------|
| A        | 1st Nail                 | 1st   | 1440        | NNN        |
| В        | Mulan Chinese Restaurant | 1st   | 2160        | NNN        |
| C        | Beautiful Me Salon       | 1st   | 600         | NNN        |
| D        | AVAILABLE                | 1st   | 1800        | NNN        |
| E        | Planet Fitness           | 1st   | 18000       | NNN        |
| E-1      | AVAILABLE                | 1st   | 15000       | NNN        |
| F        | AVAILABLE                | 1st   | 7840        | NNN        |
| G        | Rent-A-Center            | 1st   | 3600        | NNN        |
| <u>H</u> | Tobacco & Vape           | 1st   | 1220        | NNN        |
| H-1      | AVAILABLE                | 1st   | 1200        | NNN        |
| I        | AVAILABLE                | 1st   | 2400        | NNN        |
| J        | Tosaka II Japanese       | 1st   | 2900        | NNN        |
| K        | Scoop 'n Smiles          | 1st   | 1200        | NNN        |

| Suite | Tenant            | Floor | Square Feet | Lease Type |
|-------|-------------------|-------|-------------|------------|
| L     | Papa John's Pizza | 1st   | 1400        | NNN        |
| M     | AVAILABLE         | 1st   | 1400        | NNN        |
| N     | AVAILABLE         | 1st   | 2450        | NNN        |
| 0     | 321 Cafe          | 1st   | 2800        | NNN        |
| P     | RC Games          | 1st   | 2625        | NNN        |
| Q     | Metro PCS         | 1st   | 2400        | NNN        |
| R     | Big Lots          | 1st   | 35000       | NNN        |
| S     | Burkes Outlet     | ıst   | 19000       | NNN        |