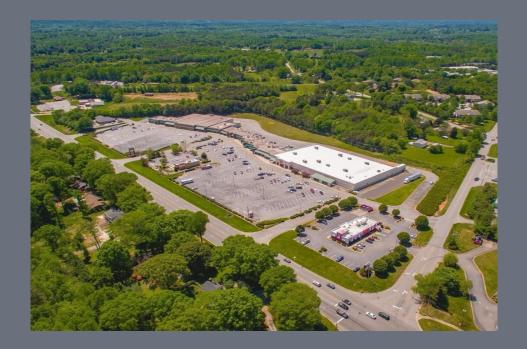

#### **Executive Summary**

- Ardor Commercial Advisors is pleased to present for lease several retail spaces in the Marketplace Center located in Newton, NC.
   Marketplace Center was constructed in 1988 and sits on approx.
   15.80 acres. The property is occupied by national and local tenants, including Big Lots, Burke's Outlet, Rent-A-Center, Papa Johns, and more.
- The city of Newton is located in Catawba County in NC. Newton is strategically located in the Hickory Metropolitan Area. The City has a diverse industrial base, with companies producing fiber optic cable, automotive parts, baked goods, medical supplies, telecommunications technology, as well as traditional industries such as furniture and textiles. Major transportation in the city includes Interstate 40, US Highway 321, US Highway 70, NC Highway 70, North Carolina Highway 10 and 16, the Hickory Regional Airport (12 miles), and the Charlotte-Douglas International Airport (38 miles)

### Strategic Location

- Nestled in the heart of Catawba County, Newton boasts a prime location. It's within easy reach of major cities like Charlotte and Hickory, yet offers the tranquility and lower costs of a smaller town. This balance ensures accessibility for business operations, including logistics, supply chain management, and client accessibility.
- Approximately 27,000 vehicles pass by Marketplace Center each day. Businesses surrounding the property include Sonic Drive-In, Bojangles', Walgreens, Hardee's, Advance Auto Parts, North Newton Elementary School, and Conover City Park.