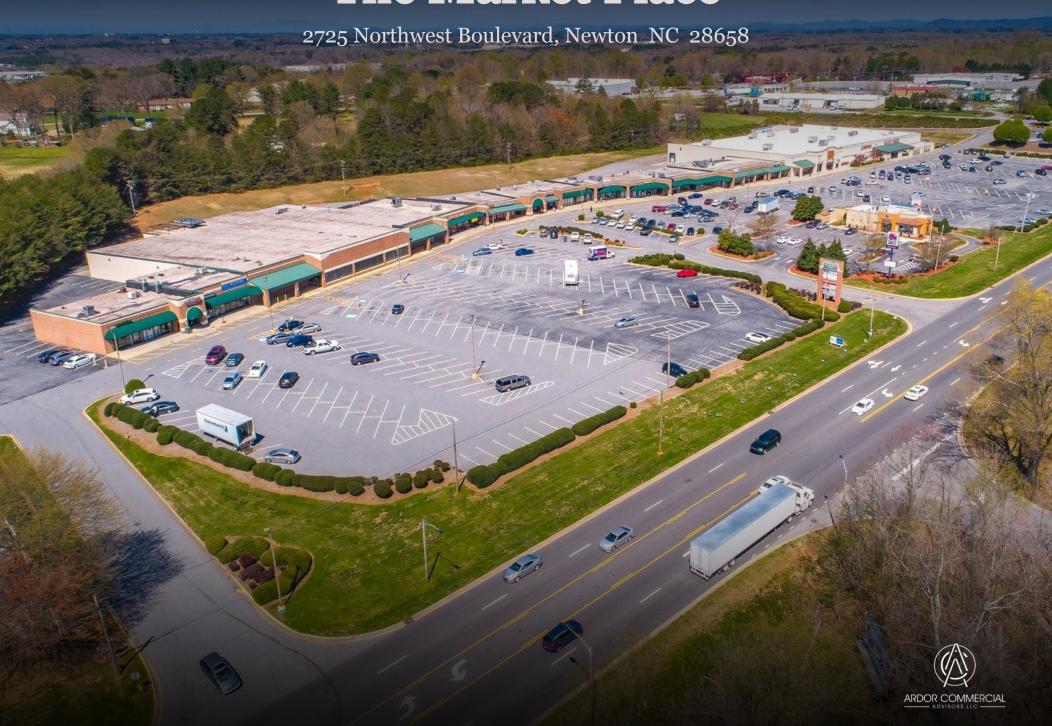

# The Market Place

# THE SPACE

| Location      | 2725 Northwest Boulevard, Newton, NC, 28658 |
|---------------|---------------------------------------------|
| COUNTY        | Catawba                                     |
| Traffic Count | 27000                                       |

#### **Executive Summary**

- Ardor Commercial Advisors is pleased to present for lease several retail spaces in the Marketplace Center located in Newton, NC.
   Marketplace Center was constructed in 1988 and sits on approx.
   15.80 acres. The property is occupied by national and local tenants, including Big Lots, Burke's Outlet, Rent-A-Center, Papa Johns, and more.
- The city of Newton is located in Catawba County in NC. Newton is strategically located in the Hickory Metropolitan Area. The City has a diverse industrial base, with companies producing fiber optic cable, automotive parts, baked goods, medical supplies, telecommunications technology, as well as traditional industries such as furniture and textiles. Major transportation in the city includes Interstate 40, US Highway 321, US Highway 70, NC Highway 70, North Carolina Highway 10 and 16, the Hickory Regional Airport (12 miles), and the Charlotte-Douglas International Airport (38 miles)