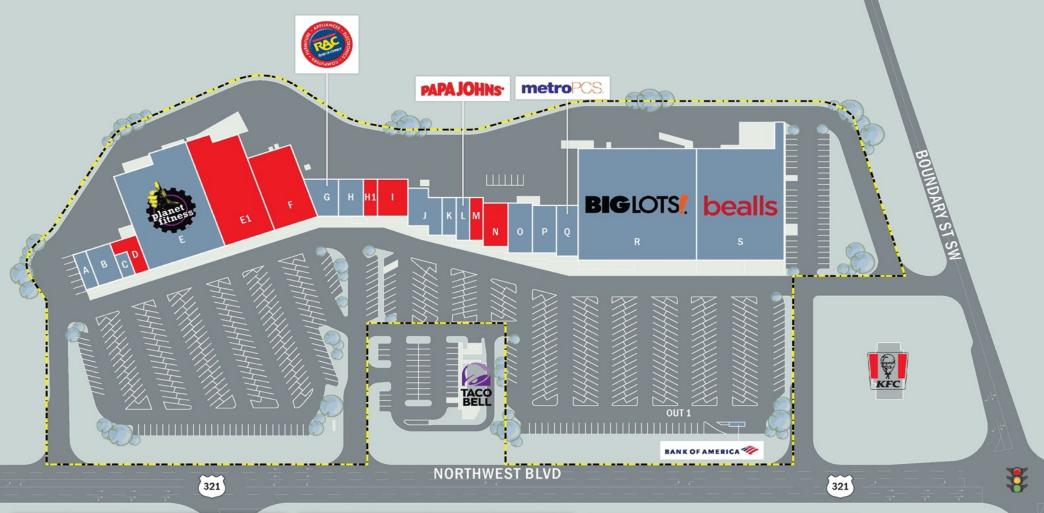

| Suite    | Tenant                   | Floor | Square Feet | Lease Type |
|----------|--------------------------|-------|-------------|------------|
| A        | 1st Nail                 | 1st   | 1440        | NNN        |
| В        | Mulan Chinese Restaurant | 1st   | 2160        | NNN        |
| C        | Beautiful Me Salon       | 1st   | 600         | NNN        |
| D        | AVAILABLE                | 1st   | 1800        | NNN        |
| E        | Planet Fitness           | 1st   | 18000       | NNN        |
| E-1      | AVAILABLE                | 1st   | 15000       | NNN        |
| F        | AVAILABLE                | 1st   | 7840        | NNN        |
| G        | Rent-A-Center            | 1st   | 3600        | NNN        |
| <u>H</u> | Tobacco & Vape           | 1st   | 1220        | NNN        |
| H-1      | AVAILABLE                | 1st   | 1200        | NNN        |
| I        | AVAILABLE                | 1st   | 2400        | NNN        |
| J        | Tosaka II Japanese       | 1st   | 2900        | NNN        |
| K        | Scoop 'n Smiles          | 1st   | 1200        | NNN        |

| Suite | Tenant            | Floor | Square Feet | Lease Type |
|-------|-------------------|-------|-------------|------------|
| L     | Papa John's Pizza | 1st   | 1400        | NNN        |
| M     | AVAILABLE         | 1st   | 1400        | NNN        |
| N     | AVAILABLE         | 1st   | 2450        | NNN        |
| 0     | 321 Cafe          | 1st   | 2800        | NNN        |
| P     | RC Games          | 1st   | 2625        | NNN        |
| Q     | Metro PCS         | 1st   | 2400        | NNN        |
| R     | Big Lots          | 1st   | 35000       | NNN        |
| S     | Burkes Outlet     | ıst   | 19000       | NNN        |

#### Regional Map

| Unit# | Tenant                | SF     |
|-------|-----------------------|--------|
| OUT1  | Bank of America       |        |
| Α     | 1st Nails             | 1,440  |
| В     | Mulan Chinese Gourmet | 2,160  |
| С     | Beautiful Me Salon    | 600    |
| D     | AVAILABLE             | 1,800  |
| E     | Planet Fitness        | 18,000 |
| E-1   | AVAILABLE             | 15,000 |
| F     | AVAILABLE             | 7,840  |
|       |                       |        |

| Unit# | Tenant                       | SF    |
|-------|------------------------------|-------|
| G     | Rent-a-Center                | 3,600 |
| Н     | Tobacco & Vape               | 1,220 |
| H-1   | AVAILABLE                    | 1,200 |
| 1     | AVAILABLE                    | 2,400 |
| J     | Tosaka II Authentic Japanese | 2,900 |
| К     | Scoops 'n Smiles             | 1,200 |
| L     | Papa Johns                   | 1,400 |
| М     | AVAILABLE                    | 1,400 |

| Unit# | Tenant    | SF     |
|-------|-----------|--------|
| N     | AVAILABLE | 2,450  |
| 0     | 321 Cafe  | 2,800  |
| P     | RC Games  | 2,625  |
| Q     | MetroPCS  | 2,400  |
| R     | Big Lots  | 35,000 |
| S     | Bealls    | 19,000 |