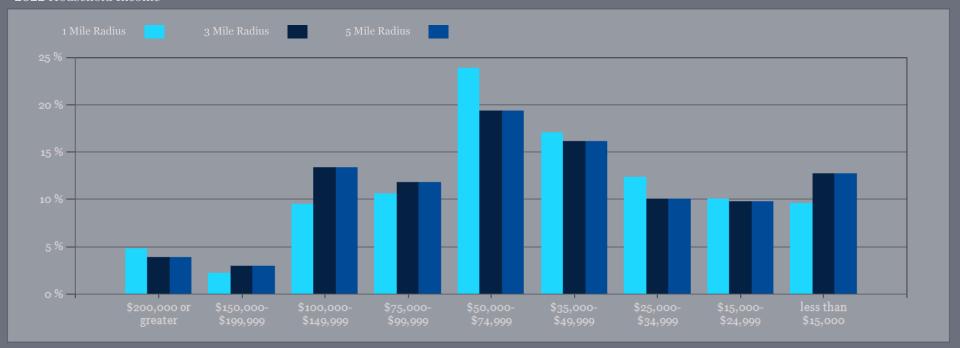

#### 2022 Household Income

Jim Pryor

Managing Partner

Jim Pryor is a Managing Partner and the Broker in Charge at Ardor Commercial Advisors, LLC, a premier commercial real estate brokerage he founded with a commitment to building lifelong client relationships. A native of Charlotte, Jim attended Belmont Abbey College before proudly serving his country in the 82nd Airborne as a combat veteran. He later continued his dedication to service as a police officer in the local community.

| 2000 Population       2,616       18,930       4         2010 Population       2,839       20,709       4         2022 Population       2,911       20,950       40         2027 Population       2,904       20,916       4         2022-2027: Population: Growth Rate       -0.25 %       -0.15 %       -0         2022 HOUSEHOLD INCOME       1 MILE       3 MILE       5         less than \$15,000       128       1,075       133       830         \$25,000-\$24,999       164       850       164       850         \$35,000-\$49,999       164       850       164       164       164       164       164       164       164       164       164       164       164       164       164       164       164       164       164       164       164       164       164       164       164       164       164       164       164       164       164       164       164       164       164       164       164       164       164       164       164       164       164       164       164       164       164       164       164       164       164       164       164       164       164 |                                    |          |          |          |
|---------------------------------------------------------------------------------------------------------------------------------------------------------------------------------------------------------------------------------------------------------------------------------------------------------------------------------------------------------------------------------------------------------------------------------------------------------------------------------------------------------------------------------------------------------------------------------------------------------------------------------------------------------------------------------------------------------------------------------------------------------------------------------------------------------------------------------------------------------------------------------------------------------------------------------------------------------------------------------------------------------------------------------------------------------------------------------------------------------------------|------------------------------------|----------|----------|----------|
| 2010 Population       2,839       20,709       4         2022 Population       2,911       20,950       4         2027 Population       2,904       20,916       4         2022-2027: Population: Growth Rate       -0.25 %       -0.15 %       -0         2022 HOUSEHOLD INCOME       1 MILE       3 MILE       5         less than \$15,000       128       1,075       133       830         \$25,000-\$24,999       164       850       \$50,000-\$49,999       164       850         \$50,000-\$49,999       318       1,643       1         \$75,000-\$99,999       141       998       100,000-\$149,999       126       1,133         \$150,000-\$199,999       126       1,133       \$150,000-\$199,999       29       253         \$200,000 or greater       64       325         Median HH Income       \$50,624       \$51,143       \$5                                                                                                                                                                                                                                                               | POPULATION                         | 1 MILE   | 3 MILE   | 5 MILE   |
| 2022 Population       2,911       20,950       40         2027 Population       2,904       20,916       4         2022-2027: Population: Growth Rate       -0.25 %       -0.15 %       -0         2022 HOUSEHOLD INCOME       1 MILE       3 MILE       5         less than \$15,000       128       1,075         \$15,000-\$24,999       133       830         \$25,000-\$34,999       164       850         \$35,000-\$49,999       227       1,370         \$50,000-\$74,999       318       1,643         \$75,000-\$99,999       141       998         \$100,000-\$149,999       126       1,133         \$150,000-\$199,999       29       253         \$200,000 or greater       64       325         Median HH Income       \$50,624       \$51,143       \$5                                                                                                                                                                                                                                                                                                                                             | 2000 Population                    | 2,616    | 18,930   | 40,633   |
| 2027 Population       2,904       20,916       4         2022-2027: Population: Growth Rate       -0.25 %       -0.15 %       -0         2022 HOUSEHOLD INCOME       1 MILE       3 MILE       5         less than \$15,000       128       1,075       \$         \$15,000-\$24,999       133       830       \$         \$25,000-\$34,999       164       850       \$         \$35,000-\$49,999       227       1,370       \$         \$75,000-\$99,999       318       1,643       \$         \$75,000-\$99,999       126       1,133       \$         \$150,000-\$149,999       29       253       \$         \$200,000 or greater       64       325         Median HH Income       \$50,624       \$51,143       \$5                                                                                                                                                                                                                                                                                                                                                                                        | 2010 Population                    | 2,839    | 20,709   | 44,993   |
| 2022-2027: Population: Growth Rate -0.25 % -0.15 % -0 2022 HOUSEHOLD INCOME 1 MILE 3 MILE 5 less than \$15,000 128 1,075 \$15,000-\$24,999 164 850 \$35,000-\$49,999 227 1,370 \$50,000-\$74,999 318 1,643 \$75,000-\$99,999 141 998 \$100,000-\$149,999 126 1,133 \$150,000-\$199,999 29 253 \$200,000 or greater 64 325 Median HH Income \$50,624 \$51,143 \$5                                                                                                                                                                                                                                                                                                                                                                                                                                                                                                                                                                                                                                                                                                                                                    | 2022 Population                    | 2,911    | 20,950   | 46,060   |
| 2022 HOUSEHOLD INCOME  1 MILE  3 MILE  5  1,075  \$15,000-\$24,999  133  \$30  \$25,000-\$34,999  164  850  \$35,000-\$49,999  227  1,370  \$50,000-\$74,999  318  1,643  \$75,000-\$99,999  141  998  \$100,000-\$149,999  126  1,133  \$150,000-\$199,999  29  253  \$200,000 or greater  64  325  Median HH Income  \$50,624  \$51,143  \$5                                                                                                                                                                                                                                                                                                                                                                                                                                                                                                                                                                                                                                                                                                                                                                      | 2027 Population                    | 2,904    | 20,916   | 45,878   |
| less than \$15,000 128 1,075 \$15,000-\$24,999 133 830 \$25,000-\$34,999 164 850 \$35,000-\$49,999 227 1,370 \$50,000-\$74,999 318 1,643 \$75,000-\$99,999 141 998 \$100,000-\$149,999 126 1,133 \$150,000-\$199,999 29 253 \$200,000 or greater 64 325 Median HH Income \$50,624 \$51,143 \$5                                                                                                                                                                                                                                                                                                                                                                                                                                                                                                                                                                                                                                                                                                                                                                                                                      | 2022-2027: Population: Growth Rate | -0.25 %  | -0.15 %  | -0.40 %  |
| \$15,000-\$24,999                                                                                                                                                                                                                                                                                                                                                                                                                                                                                                                                                                                                                                                                                                                                                                                                                                                                                                                                                                                                                                                                                                   | 2022 HOUSEHOLD INCOME              | 1 MILE   | 3 MILE   | 5 MILE   |
| \$25,000-\$34,999       164       850         \$35,000-\$49,999       227       1,370         \$50,000-\$74,999       318       1,643         \$75,000-\$99,999       141       998         \$100,000-\$149,999       126       1,133         \$150,000-\$199,999       29       253         \$200,000 or greater       64       325         Median HH Income       \$50,624       \$51,143       \$5                                                                                                                                                                                                                                                                                                                                                                                                                                                                                                                                                                                                                                                                                                               | less than \$15,000                 | 128      | 1,075    | 1,979    |
| \$35,000-\$49,999 227 1,370<br>\$50,000-\$74,999 318 1,643 325<br>\$75,000-\$99,999 141 998<br>\$100,000-\$149,999 126 1,133<br>\$150,000-\$199,999 29 253<br>\$200,000 or greater 64 325<br>Median HH Income \$50,624 \$51,143 \$5                                                                                                                                                                                                                                                                                                                                                                                                                                                                                                                                                                                                                                                                                                                                                                                                                                                                                 | \$15,000-\$24,999                  | 133      | 830      | 1,597    |
| \$50,000-\$74,999 318 1,643 \$75,000-\$99,999 141 998 \$100,000-\$149,999 126 1,133 \$150,000-\$199,999 29 253 \$200,000 or greater 64 325 Median HH Income \$50,624 \$51,143 \$5                                                                                                                                                                                                                                                                                                                                                                                                                                                                                                                                                                                                                                                                                                                                                                                                                                                                                                                                   | \$25,000-\$34,999                  | 164      | 850      | 1,878    |
| \$75,000-\$99,999 141 998<br>\$100,000-\$149,999 126 1,133<br>\$150,000-\$199,999 29 253<br>\$200,000 or greater 64 325<br>Median HH Income \$50,624 \$51,143 \$5                                                                                                                                                                                                                                                                                                                                                                                                                                                                                                                                                                                                                                                                                                                                                                                                                                                                                                                                                   | \$35,000-\$49,999                  | 227      | 1,370    | 2,861    |
| \$100,000-\$149,999       126       1,133         \$150,000-\$199,999       29       253         \$200,000 or greater       64       325         Median HH Income       \$50,624       \$51,143       \$5                                                                                                                                                                                                                                                                                                                                                                                                                                                                                                                                                                                                                                                                                                                                                                                                                                                                                                           | \$50,000-\$74,999                  | 318      | 1,643    | 3,889    |
| \$150,000-\$199,999 29 253<br>\$200,000 or greater 64 325<br>Median HH Income \$50,624 \$51,143 \$5                                                                                                                                                                                                                                                                                                                                                                                                                                                                                                                                                                                                                                                                                                                                                                                                                                                                                                                                                                                                                 | \$75,000-\$99,999                  | 141      | 998      | 2,227    |
| \$200,000 or greater       64       325         Median HH Income       \$50,624       \$51,143       \$5                                                                                                                                                                                                                                                                                                                                                                                                                                                                                                                                                                                                                                                                                                                                                                                                                                                                                                                                                                                                            | \$100,000-\$149,999                | 126      | 1,133    | 2,477    |
| Median HH Income         \$50,624         \$51,143         \$5                                                                                                                                                                                                                                                                                                                                                                                                                                                                                                                                                                                                                                                                                                                                                                                                                                                                                                                                                                                                                                                      | \$150,000-\$199,999                | 29       | 253      | 611      |
|                                                                                                                                                                                                                                                                                                                                                                                                                                                                                                                                                                                                                                                                                                                                                                                                                                                                                                                                                                                                                                                                                                                     | \$200,000 or greater               | 64       | 325      | 704      |
| Avanaga HII Ingoma                                                                                                                                                                                                                                                                                                                                                                                                                                                                                                                                                                                                                                                                                                                                                                                                                                                                                                                                                                                                                                                                                                  | Median HH Income                   | \$50,624 | \$51,143 | \$53,528 |
| Average HH Income \$72,011 \$72,499 \$7                                                                                                                                                                                                                                                                                                                                                                                                                                                                                                                                                                                                                                                                                                                                                                                                                                                                                                                                                                                                                                                                             | Average HH Income                  | \$72,811 | \$72,499 | \$74,666 |