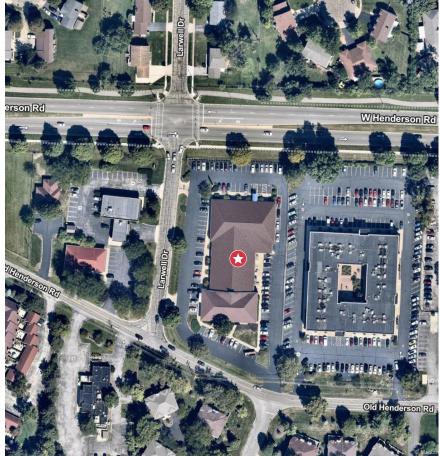

## **Property Highlights**

- Two 1,925 SF suites with max contiguous 3,850 sq. ft.
- Lease Rate: \$7.95/SF for entire space, \$9.95/SF for individual units.
- Located on the southeast corner of Henderson Road and Larwell Drive
- 1.5 miles from SR 315 interchange; via Henderson Road
- Corner signalized location
- Exterior and ground signage
- Attractive one-story brick building
- Front door parking
- Walkable to restaurants and other services
- Parking ratio 4/1,000 SF
- CAM operating expense estimated \$6.00/sf for 2024