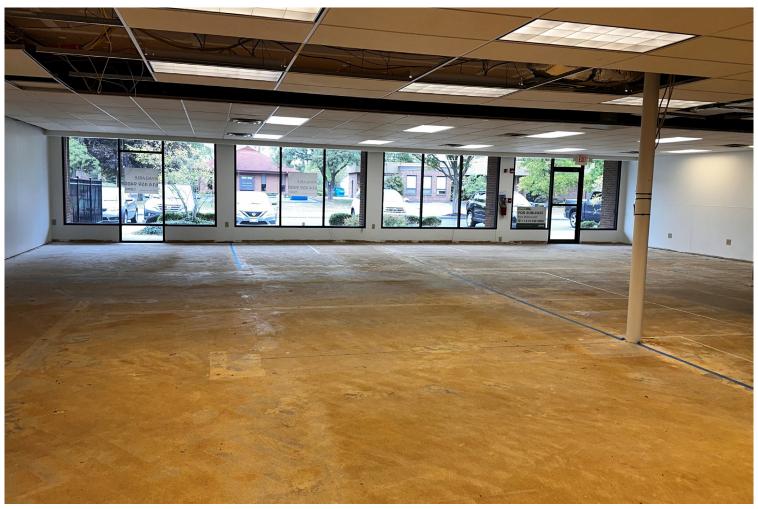

## **Property Highlights**

- Two 1,925 SF suites with max contiguous 3,850 sq. ft.
- Lease Rate: \$7.95/SF for entire space, \$9.95/SF for individual units.
- Located on the southeast corner of Henderson Road and Larwell Drive
- 1.5 miles from SR 315 interchange; via Henderson Road
- Corner signalized location
- Exterior and ground signage
- Attractive one-story brick building
- Front door parking
- Walkable to restaurants and other services
- Parking ratio 4/1,000 SF
- CAM operating expense estimated \$6.00/sf for 2024