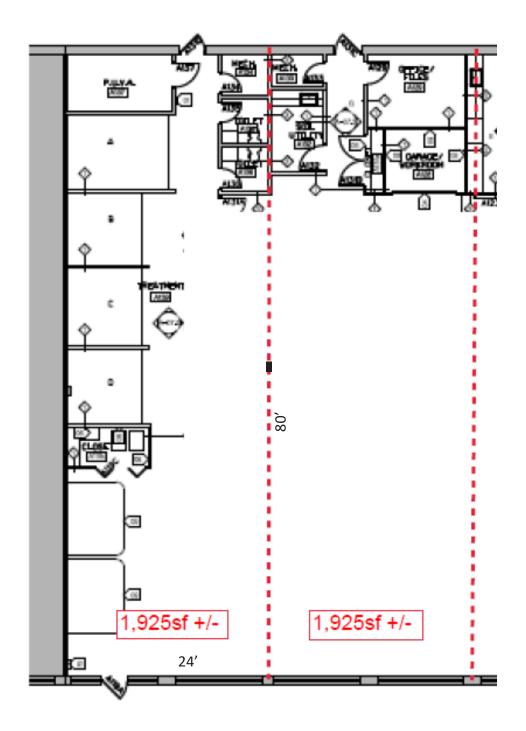

## **Property Highlights**

- Two 1,925 SF suites with max contiguous 3,850 sq. ft.
- Lease Rate: \$7.95/SF for entire space, \$9.95/SF for individual units.
- Located on the southeast corner of Henderson Road and Larwell Drive
- 1.5 miles from SR 315 interchange; via Henderson Road
- Corner signalized location
- Exterior and ground signage
- Attractive one-story brick building
- Front door parking
- Walkable to restaurants and other services
- Parking ratio 4/1,000 SF
- CAM operating expense estimated \$6.00/sf for 2024