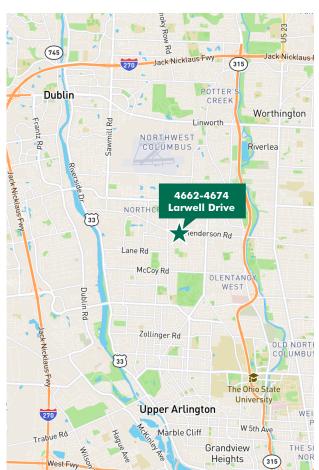

## **Property Highlights**

- Two 1,925 SF suites with max contiguous 3,850 sq. ft.
- Lease Rate: \$7.95/SF for entire space, \$9.95/SF for individual units.
- Located on the southeast corner of Henderson Road and Larwell Drive
- 1.5 miles from SR 315 interchange; via Henderson Road
- Corner signalized location
- Exterior and ground signage
- Attractive one-story brick building
- Front door parking
- Walkable to restaurants and other services
- Parking ratio 4/1,000 SF
- CAM operating expense estimated \$6.00/sf for 2024