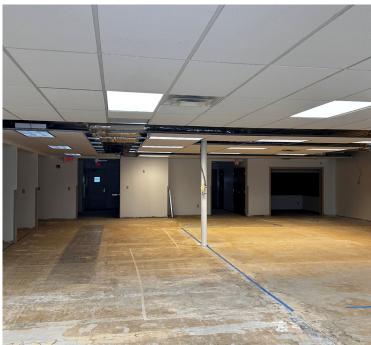

## **Property Highlights**

- Two 1,925 SF suites with max contiguous 3,850 sq. ft.
- Lease Rate: \$7.95/SF for entire space, \$9.95/SF for individual units.
- Located on the southeast corner of Henderson Road and Larwell Drive
- 1.5 miles from SR 315 interchange; via Henderson Road
- Corner signalized location
- Exterior and ground signage
- Attractive one-story brick building
- Front door parking
- Walkable to restaurants and other services
- Parking ratio 4/1,000 SF
- CAM operating expense estimated \$6.00/sf for 2024