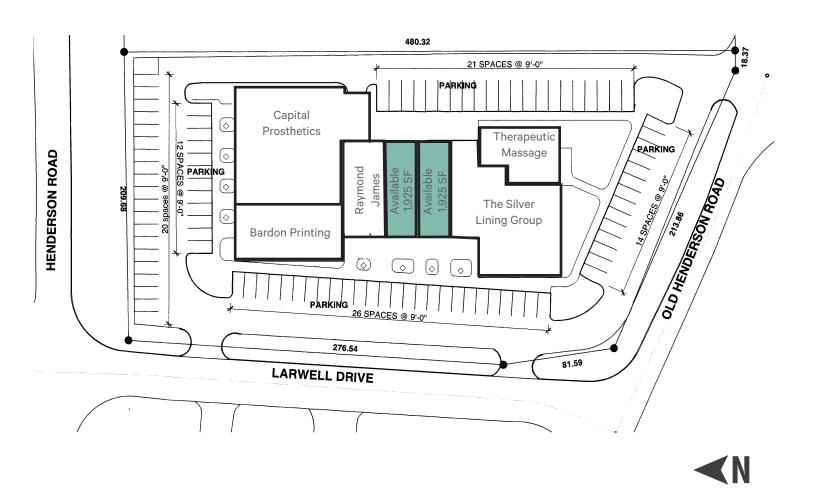

## **Property Highlights**

- Two 1,925 SF suites with max contiguous 3,850 sq. ft.
- Lease Rate: \$7.95/SF for entire space, \$9.95/SF for individual units.
- Located on the southeast corner of Henderson Road and Larwell Drive
- 1.5 miles from SR 315 interchange; via Henderson Road
- Corner signalized location
- Exterior and ground signage
- Attractive one-story brick building
- Front door parking
- Walkable to restaurants and other services
- Parking ratio 4/1,000 SF
- CAM operating expense estimated \$6.00/sf for 2024