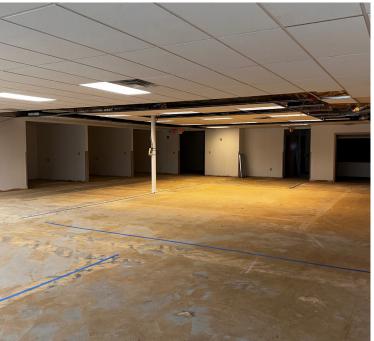

## **Property Highlights**

- Two 1,925 SF suites with max contiguous 3,850 sq. ft.
- Lease Rate: \$7.95/SF for entire space, \$9.95/SF for individual units.
- Located on the southeast corner of Henderson Road and Larwell Drive
- 1.5 miles from SR 315 interchange; via Henderson Road
- Corner signalized location
- Exterior and ground signage
- Attractive one-story brick building
- Front door parking
- Walkable to restaurants and other services
- Parking ratio 4/1,000 SF
- CAM operating expense estimated \$6.00/sf for 2024