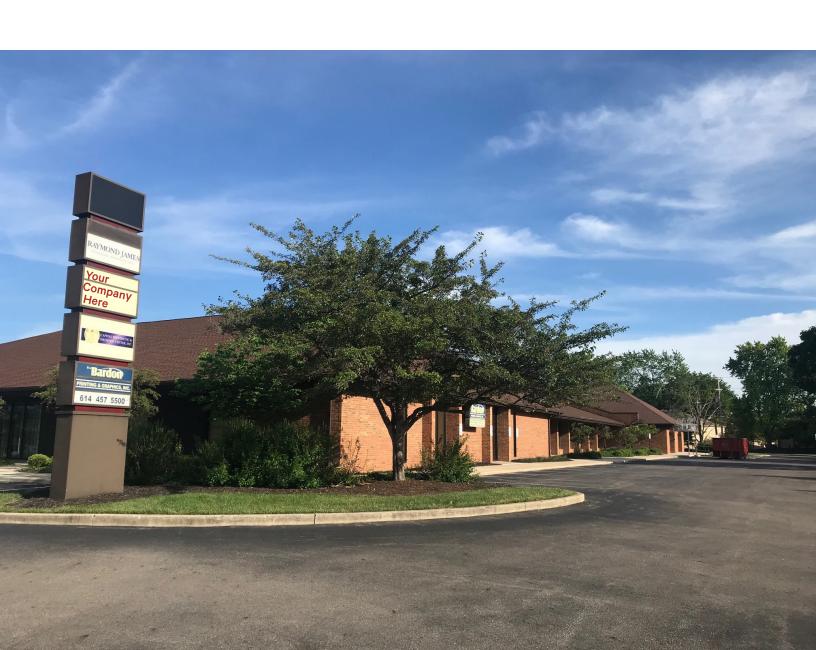

## **Property Highlights**

- Two 1,925 SF suites with max contiguous 3,850 sq. ft.
- Lease Rate: \$7.95/SF for entire space, \$9.95/SF for individual units.
- Located on the southeast corner of Henderson Road and Larwell Drive
- 1.5 miles from SR 315 interchange; via Henderson Road
- Corner signalized location
- Exterior and ground signage
- Attractive one-story brick building
- Front door parking
- Walkable to restaurants and other services
- Parking ratio 4/1,000 SF
- CAM operating expense estimated \$6.00/sf for 2024