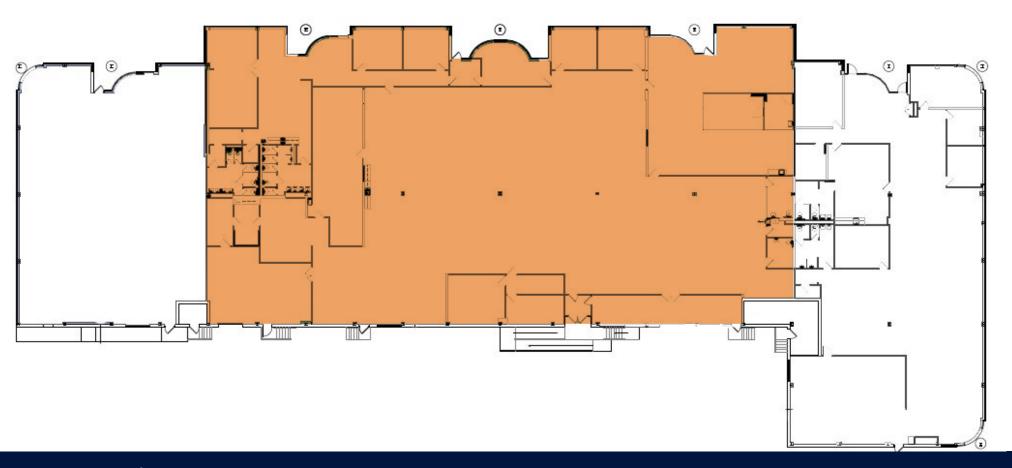

ite property management and well-capitalized and responsible ownership, 7010 Snowdrift is the ideal building for your company to call its next home.

- Single story office building
- Plug and play suite
- Individual suite enterance
- Ample parking (4.00/1,000 sf)
- Easy accessibility to major roadways and amenities
- On-site property management
- Well-capitalized and responsible ownership

# Werleys Corner Township Raulus Mills Coplay Hanover Township Catasauqua Allentown Fount: Wescopville Wescopville

### **Area Highlights**



Amenity-rich location



Unparalleled major route and highway access



Only 15 minutes from Lehigh Valley International Airport



Bucolic campus setting



Strong area demographics





### 7010 SNOWDRIFT ROAD, ALLENTOWN, PA FIRST FLOOR

■ Suite 105- 19,878 sf



### Leasing Information

David Smith +1 610.557.0510 david.smith@avisonyoung. Paul French +1 610.557.0510 paul.french@avisonyoung. Will Ciarlone +1 484.889.8491 william.ciarlone@avisonyoung.com