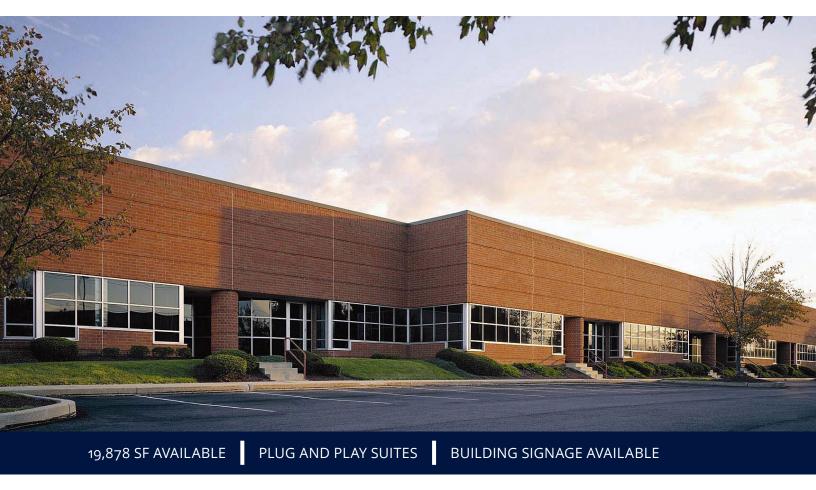

# Iron Run Corporate Center

7010 SNOWDRIFT ROAD, ALLENTOWN, PA

The building is a single-story class A office building surrounded by hotels, eateries, and other amenities. Complimented with multiple plug and play opportunities, the space is extremely flexible. With on-site property management and well-capitalized and responsible ownership, 7010 Snowdrift is the ideal building for your company to call its next home.

- Single story office building
- Plug and play suite
- Individual suite enterance
- Ample parking (4.00/1,000 sf)
- Easy accessibility to major roadways and amenities
- On-site property management
- Well-capitalized and responsible ownership