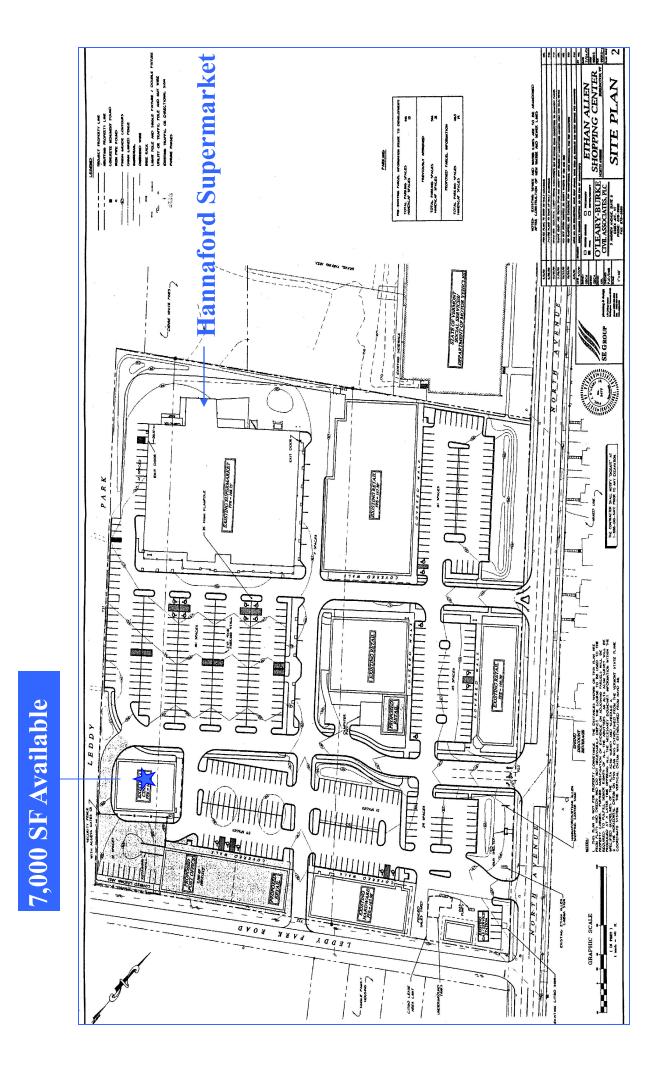

## 7,000 SF COMMERCIAL SPACE

## **Ethan Allen Shopping Center - North Ave**

**Space Available:** 7,000 SF (70' X 100')

Total GLA: 139,500 SF

Road Frontage: Approximately 740'

Zoning: Commercial

**Utilities:** Municipal Water and Sewer;

Burlington Electric; VT Gas

Traffic Signal: Center is serviced by a traffic light

**Existing Tenants:** Hannaford Supermarket

Body LeBronze

Key Bank

Gadue's Dry Cleaning Ace True Value Hardware

Aaron's Rents Pampered Pet Timberlane Dental Chappell's Florist The Bagel Yankee Dollar U.S. Post Office