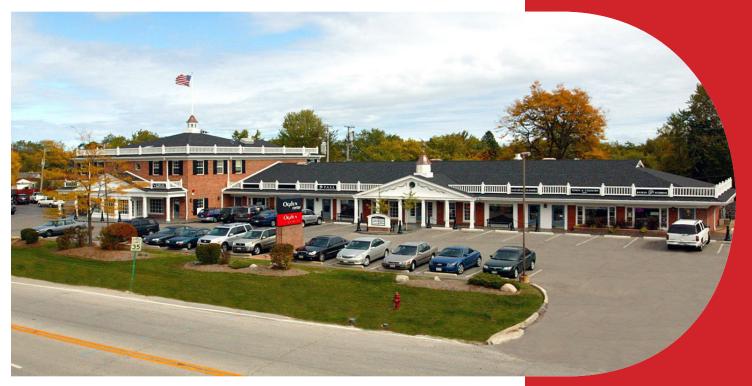

## FOR LEASE

Retail and Office

8822 - 8850 N Port Washington Road Bayside, WI

**Parking** 75 spaces

**Traffic Counts** 

Port Washington Rd. 9,115 AADT Brown Deer Rd. 20,461 AADT Interstate - 43 82,400 AADT

**Signage** 

Facade and Monument

Real Estate without Boundary® 414-278-5285 • Ogdenre.com

Retail Space: \$15/PSF + NNN

Unit 8822 - 1,100 sf

Unit 8824 - 1,750 sf

Unit 8834 - 815 sf

Office Space: \$15/sf Gross