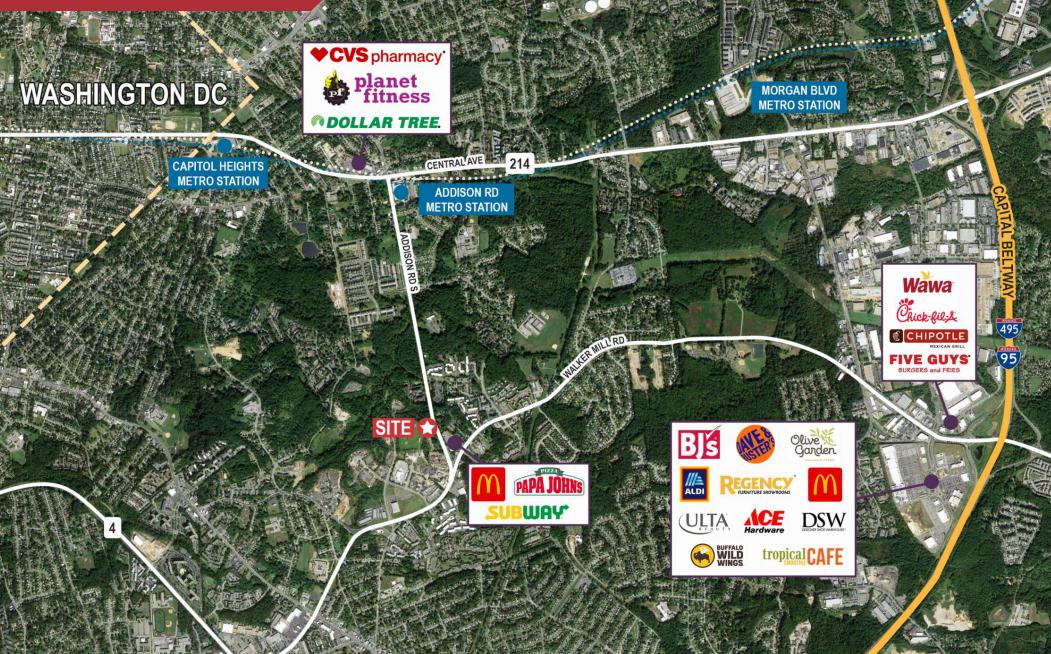

## **Property Highlights**

- Two parcels totaling 1.91± acres
- Currently zoned IE (Industrial Employment); previously zoned I-1
  (Light Industrial)
- Ideal opportunity for owner users (service contractors) as an equipment & material storage yard
- · Sewer, water, and utilities accessible available via Addison Road
- Two miles from the Washington DC Line
- One mile away from Route 214 (Central Avenue) & Route 4 (Pennsylvania Avenue) with immediate access to I-495 (Capital Beltway)
- One mile south of the Addison Road Seat Pleasant Metro Station (Blue/Silver Lines)
- SALE PRICE: \$500,000