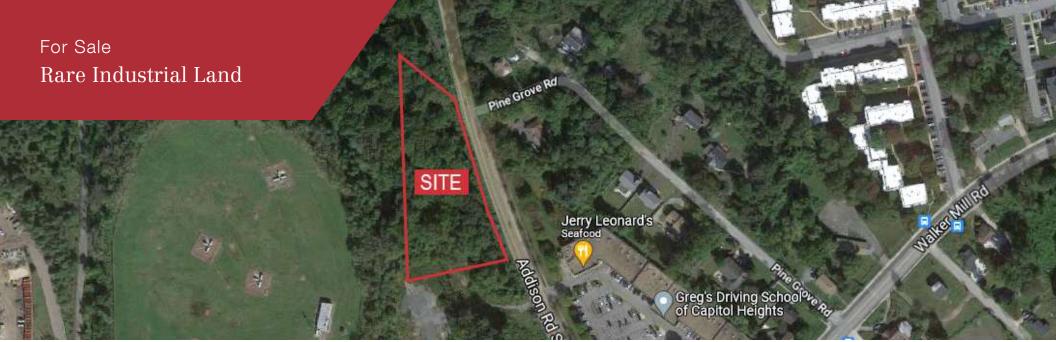

## 1413 & 1415 Addison Road South

Capitol Heights, Maryland 20743

## **Property Highlights**

- Two parcels totaling 1.91± acres
- Currently zoned IE (Industrial Employment); previously zoned I-1
  (Light Industrial)
- Ideal opportunity for owner users (service contractors) as an equipment & material storage yard
- · Sewer, water, and utilities accessible available via Addison Road
- Two miles from the Washington DC Line
- One mile away from Route 214 (Central Avenue) & Route 4 (Pennsylvania Avenue) with immediate access to I-495 (Capital Beltway)
- One mile south of the Addison Road Seat Pleasant Metro Station (Blue/Silver Lines)
- SALE PRICE: \$500,000