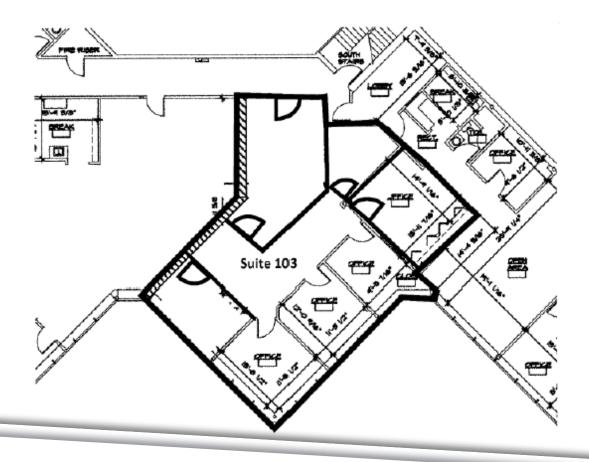

## OFFICE SUBLEASE | 1760 SOUTH TELEGRAPH ROAD PROPERTY FLOOR PLAN

Suite 103 Proposed Floor Plan Rentable Square Feet: 1,469sf