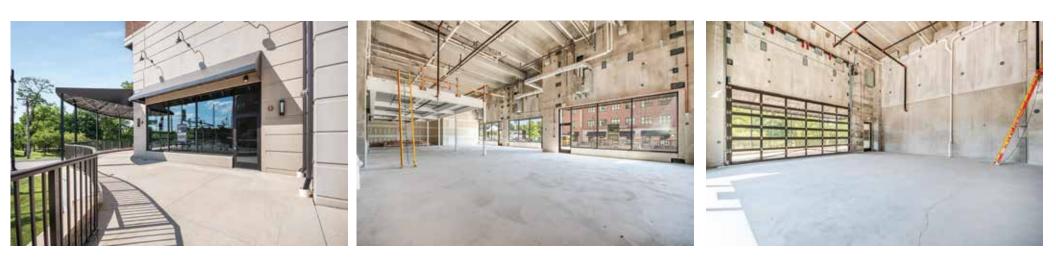

## \$28/S0 FT NNN +\$5/SF CAM

**EXQUISITE LOCATION IN DOWNTOWN OSWEGO** 

Discover the perfect setting for your next event venue, retail or restaurant located in the heart of Downtown Oswego! Situated within the new Hudson Crossing Residential Development, this space offers a unique blend of modern design and strategic location. This corner end-cap space features large windows and an overhead glass door that present views of the Fox River and the beautiful Hudson Crossing Park. The potential for a large elevated patio overlooking the park and river further enhances the allure, providing guests with a downtown vibe. The property includes exposed ceilings, a second-level area and a large garage door that opens to create an indoor-outdoor space, perfect for warm summer evenings. This space is a blank canvas, awaiting your personal touch to bring it to life.

Additional features include high ceilings up to 25 feet, central air conditioning, and secure storage, making it a practical choice for business operations. This space is ready for your vision to come to life.