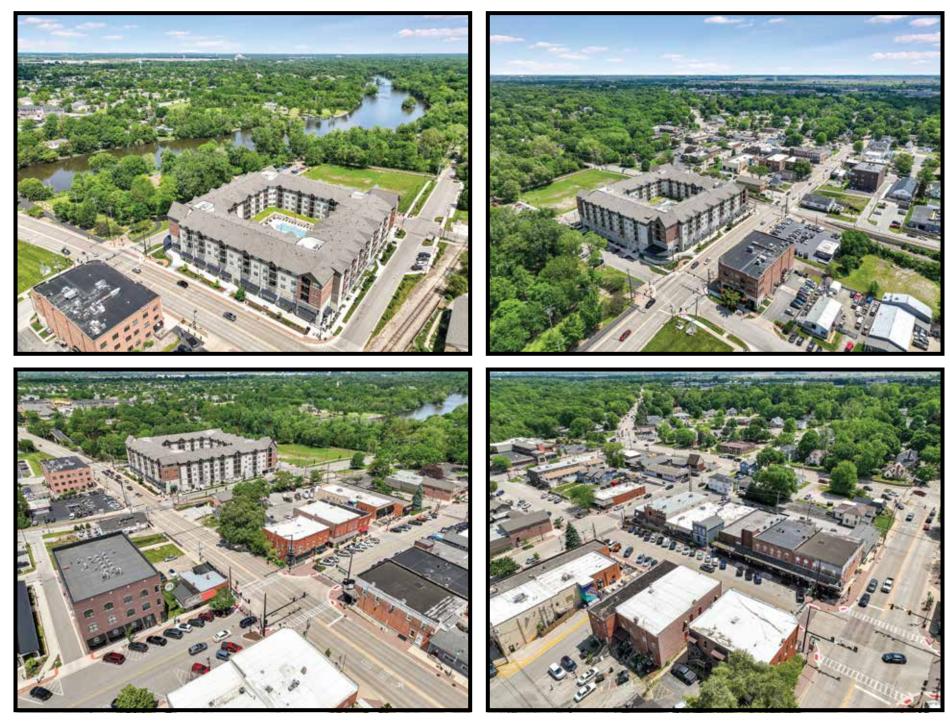

## \$28/S0 FT NNN +\$5/SF CAM

**EXQUISITE LOCATION IN DOWNTOWN OSWEGO** 

Discover the perfect setting for your next event venue, retail or restaurant located in the heart of Downtown Oswego! Situated within the new Hudson Crossing Residential Development, this space offers a unique blend of modern design and strategic location. This corner end-cap space features large windows and an overhead glass door that present views of the Fox River and the beautiful Hudson Crossing Park. The potential for a large elevated patio overlooking the park and river further enhances the allure, providing guests with a downtown vibe. The property includes exposed ceilings, a second-level area and a large garage door that opens to create an indoor-outdoor space, perfect for warm summer evenings. This space is a blank canvas, awaiting your personal touch to bring it to life.

## PROPERTY HIGHLIGHTS

AMPLE PARKING 3,389+/- SF FIRST FLOOR 977+/- SF MEZZANINE AVAILABLE

GREAT LOCATION

Ample parking is conveniently available with a parking garage immediately adjacent to the property, ensuring easy access for both patrons and staff. The location also benefits from built-in clientele from the surrounding residential units and consistent foot traffic from multiple events held across the street at the riverfront park, including Wine on the Fox and similar festivities.

### PART OF THE NEW HUDSON CROSSING RESIDENTIAL DEVELOPMENT

**JASON PESOLA** 

Cell: 630-486-7321 jason@thepesolagroup.com