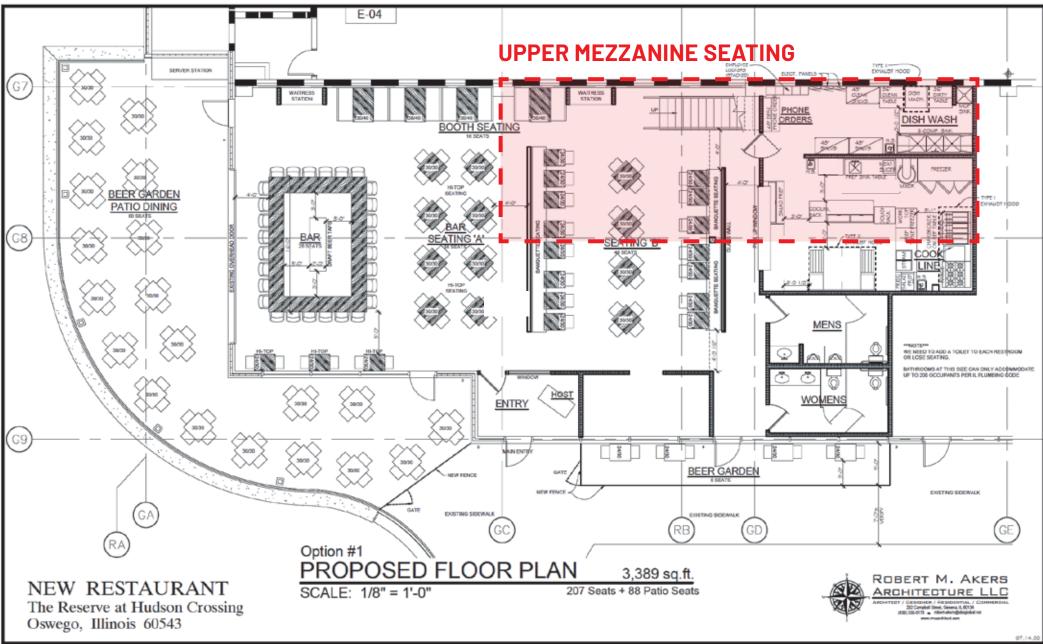

### SAMPLE RESTAURANT LAYOUT

**JASON PESOLA** 

Cell: 630-486-7321 jason@thepesolagroup.com INTEGRA COMMERCIAL THE PESOLA GROUP

## PROPERTY HIGHLIGHTS

AMPLE PARKING 3,389+/- SF FIRST FLOOR 977+/- SF MEZZANINE AVAILABLE

GREAT LOCATION

Ample parking is conveniently available with a parking garage immediately adjacent to the property, ensuring easy access for both patrons and staff. The location also benefits from built-in clientele from the surrounding residential units and consistent foot traffic from multiple events held across the street at the riverfront park, including Wine on the Fox and similar festivities.