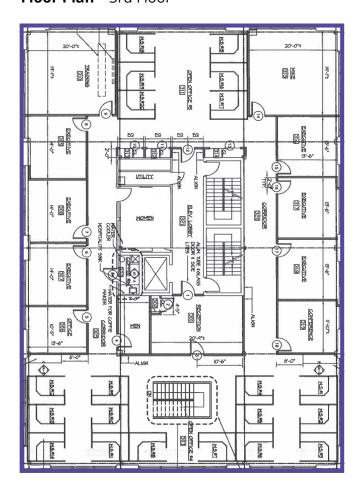

ficeMedicalSchool
- Direct Access to Route 22

| Building Size   | ± 21,600 sf                                       |
|-----------------|---------------------------------------------------|
| Available Space | Entire 3rd floor – 11,637 sf<br>Partial 2nd floor |
| Expiration      | January 31, 2029                                  |
| Rental Rate     | Call for pricing                                  |
| Parking         | 4 per 1,000 sf                                    |
|                 |                                                   |

### For more information

**Steven E. Geltzeiler,** Senior Vice President D +1 973 898 4013 | C +1 732 713 1423 steven.geltzeiler@avisonyoung.com

#### **Office Space Available For Sublease**

#### Floor Plan - 2nd Floor



Floor Plan - 3rd Floor







## For more information

**Steven E. Geltzeiler,** Senior Vice President D +1 973 898 4013 | C +1 732 713 1423 steven.geltzeiler@avisonyoung.com