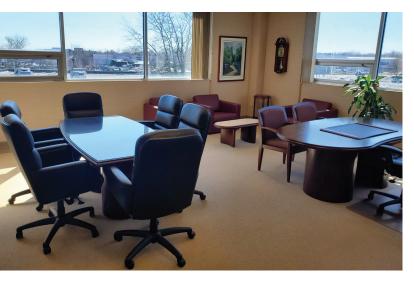

# Move-in ready office suite

- Fully Furnished
- Zoned:OfficeMedicalSchool
- Direct Access to Route 22

| Building Size   | ± 21,600 sf                                       |
|-----------------|---------------------------------------------------|
| Available Space | Entire 3rd floor – 11,637 sf<br>Partial 2nd floor |
| Expiration      | January 31, 2029                                  |
| Rental Rate     | Call for pricing                                  |
| Parking         | 4 per 1,000 sf                                    |
|                 |                                                   |