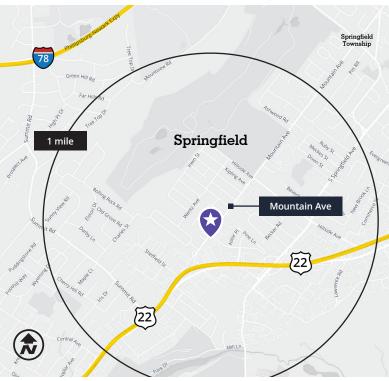

### **Space Available For Sublease**

871 Mountain Avenue, Springfield, NJ





# Move-in ready office suite

- Fully Furnished
- Zoned:OfficeMedicalSchool
- Direct Access to Route 22

| Building Size   | ± 21,600 sf                                       |
|-----------------|---------------------------------------------------|
| Available Space | Entire 3rd floor – 11,637 sf<br>Partial 2nd floor |
| Expiration      | January 31, 2029                                  |
| Rental Rate     | Call for pricing                                  |
| Parking         | 4 per 1,000 sf                                    |
|                 |                                                   |

### For more information

**Steven E. Geltzeiler,** Senior Vice President D +1 973 898 4013 | C +1 732 713 1423 steven.geltzeiler@avisonyoung.com

#### **Office Space Available For Subleas