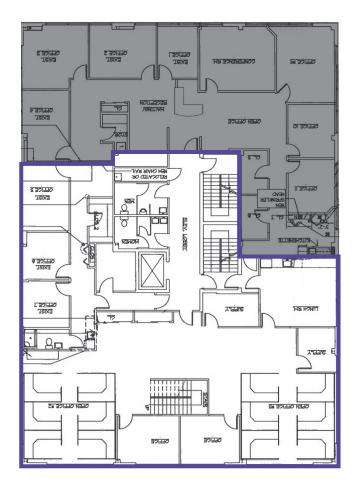

Fully Furnished
- Zoned:OfficeMedicalSchool
- Direct Access to Route 22

| Building Size   | ± 21,600 sf                                       |
|-----------------|---------------------------------------------------|
| Available Space | Entire 3rd floor – 11,637 sf<br>Partial 2nd floor |
| Expiration      | January 31, 2029                                  |
| Rental Rate     | Call for pricing                                  |
| Parking         | 4 per 1,000 sf                                    |
|                 |                                                   |

### For more information

**Steven E. Geltzeiler,** Senior Vice President D +1 973 898 4013 | C +1 732 713 1423 steven.geltzeiler@avisonyoung.com

#### **Office Space Available For Sublease**

#### Floor Plan - 2nd Floor



Floor Plan - 3rd Floor







## For more information

**Steven E. Geltzeiler,** Senior Vice President D +1 973 898 4013 | C +1 732 713 1423 steven.geltzeiler@avisonyoung.com