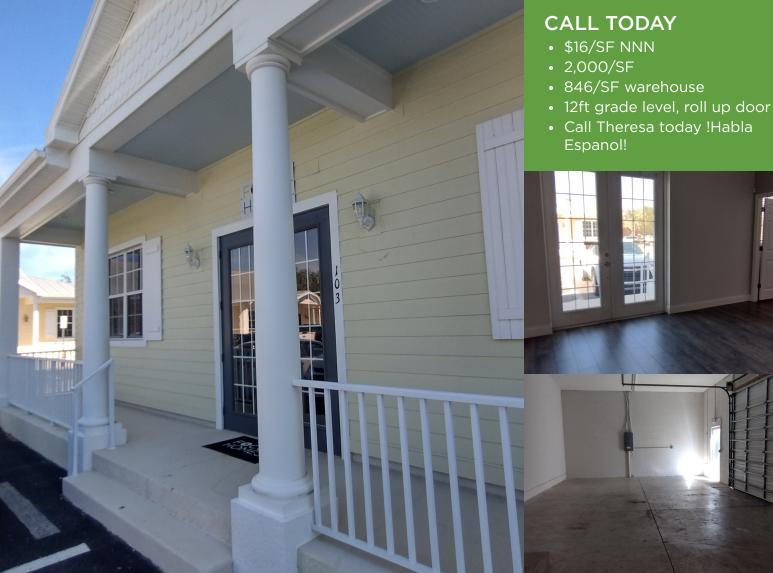

## Flex Space in Westgate 5471 LEE ST #103, LEHIGH ACRES, FL 33971

Industrial Flex

LEASE

## CALL TODAY

This is not your typical lackluster, industrial business park. The interior is as pristine as the exterior, in that old Florida style.

Zoning is IL (Light Industrial) - Lee County.

846/SF is open warehouse with a restroom and a 12ft bay door, grade level. The office portion has a large reception/showroom area, 3 offices, a combined

FL #BK3202944

conference/break area as well as another restroom.

A few driving minutes to Lee Blvd - Lehigh's main artery.

Within 7 minutes to I-75 North & Southbound.

Call Theresa Todav - !Habla espanol!