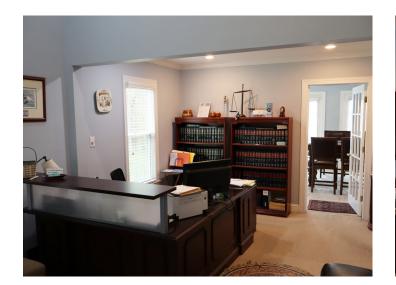

### **DESCRIPTION**

Charming office for sale off of Yadkinville Road, near Reynolda Road. The stand-alone building is  $\pm 1,512$  SF and features a full kitchen, great natural light, extra office space upstairs, and basement storage. Convenient location close to restaurants, retail, the future extension of I-74/Winston Salem Beltway, and Wake Forest University.

### **KEY FEATURES**

- Office for sale off of Yadkinville Road near Reynolda Road
- ±1,512 SF stand-alone building
- Features a full kitchen, great natural light, extra office space upstairs, and basement storage
- Convenient location close to restaurants, retail, and the future extension of I-74/Winston Salem Beltway