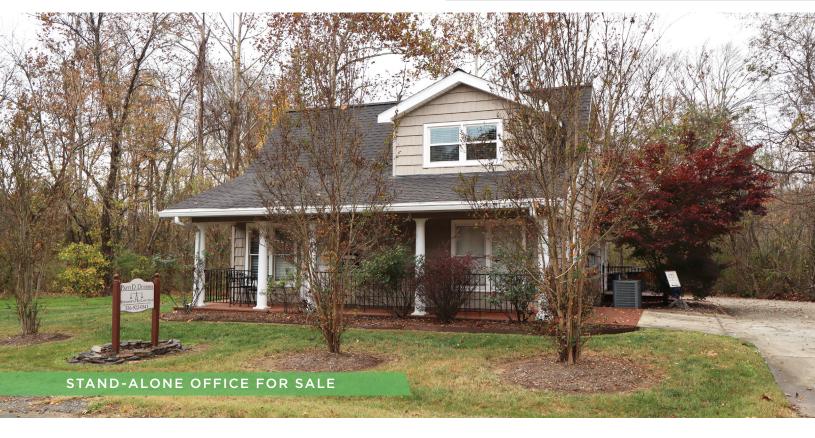

# 3350 VALLEY ROAD

FOR SALE | WINSTON-SALEM, NC 27106

### **DESCRIPTION**

Charming office for sale off of Yadkinville Road, near Reynolda Road. The stand-alone building is  $\pm 1,512$  SF and features a full kitchen, great natural light, extra office space upstairs, and basement storage. Convenient location close to restaurants, retail, the future extension of I-74/Winston Salem Beltway, and Wake Forest University.

### **KEY FEATURES**

- Office for sale off of Yadkinville Road near Reynolda Road
- ±1,512 SF stand-alone building
- Features a full kitchen, great natural light, extra office space upstairs, and basement storage
- Convenient location close to restaurants, retail, and the future extension of I-74/Winston Salem Beltway