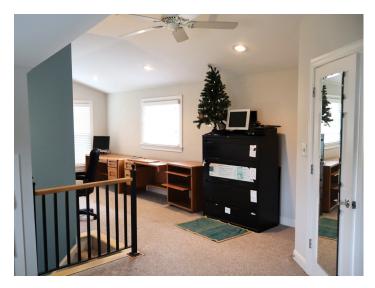

### **DESCRIPTION**

Charming office for sale off of Yadkinville Road, near Reynolda Road. The stand-alone building is  $\pm 1,512$  SF and features a full kitchen, great natural light, extra office space upstairs, and basement storage. Convenient location close to restaurants, retail, the future extension of I-74/Winston Salem Beltway, and Wake Forest University.

### **KEY FEATURES**

- Office for sale off of Yadkinville Road near Reynolda Road
- ±1,512 SF stand-alone building
- Features a full kitchen, great natural light, extra office space upstairs, and basement storage
- Convenient location close to restaurants, retail, and the future extension of I-74/Winston Salem Beltway