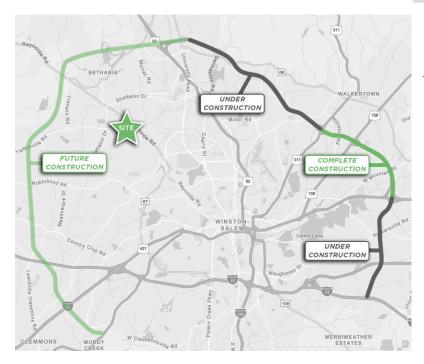

### WINSTON-SALEM **NORTHERN BELTWAY**

The N.C. Department of Transportation is building a multi-lane freeway that loops around the northern part of Winston-Salem. The 34.5mile Winston-Salem Northern Beltway will begin at U.S. 158 southwest of Winston-Salem and end at I-74 southeast of the city.

Over 100,000 vehicles and trucks travel through the area every day, which is more traffic than the roadways in the area are designed to handle. The Winston-Salem Northern Beltway will help alleviate traffic congestion and improve safety along heavily traveled routes in Forsyth County, including U.S. 421/Salem Parkway and U.S. 52.