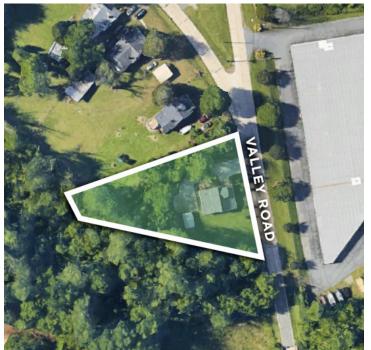

### PROPERTY INFORMATION

| PROPERTY TYPE        | Office    | RESTROOMS | 2                |
|----------------------|-----------|-----------|------------------|
| AVAILABLE SF ±       | 1,512     | ROOF      | Shingles         |
| ACRES                | 0.34      | EXTERIOR  | Vinyl            |
| YEAR BUILT/RENOVATED | 1996/2008 | PARKING   | 8 Surface Spaces |
| ZONING               | GB-S      | TAX PIN   | 6817-06-9909     |