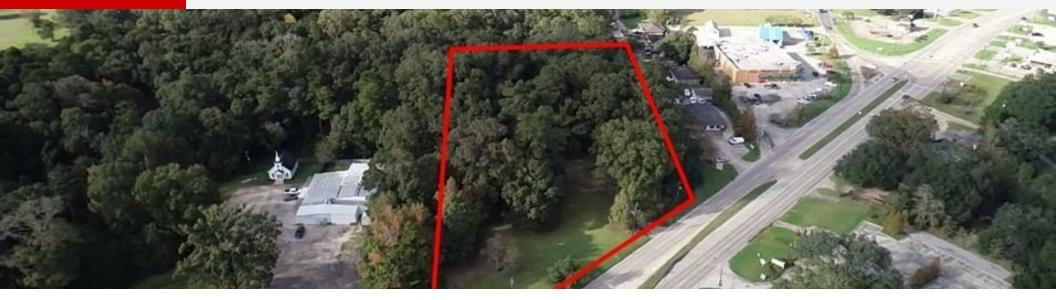

#### **Property Description**

Two vacant lots, 'E' and 'F', to be sold together totaling 4.492 acres. Great development opportunity near several national retailers. The subject property is located less than half a mile southwest of the intersection of Central Throughway and Greenwell Springs Road. Notable retailers include Oak Point Fresh Market, Sherwin-Williams Paint Store, Walgreens, Chase Bank, Sonic, Waffle House, Burger King, Snap Fitness, and etc.

#### **Property Highlights**

- 4.492 Acres (Recorded Boundary Survey)
- 310.18' of frontage on Greenwell Springs Road
- Flood Zone X and AE
- Zoned R/A, Rural Agricultural with a Corridor Overlay District on the frontage of the property (will require a rezone for commercial development)