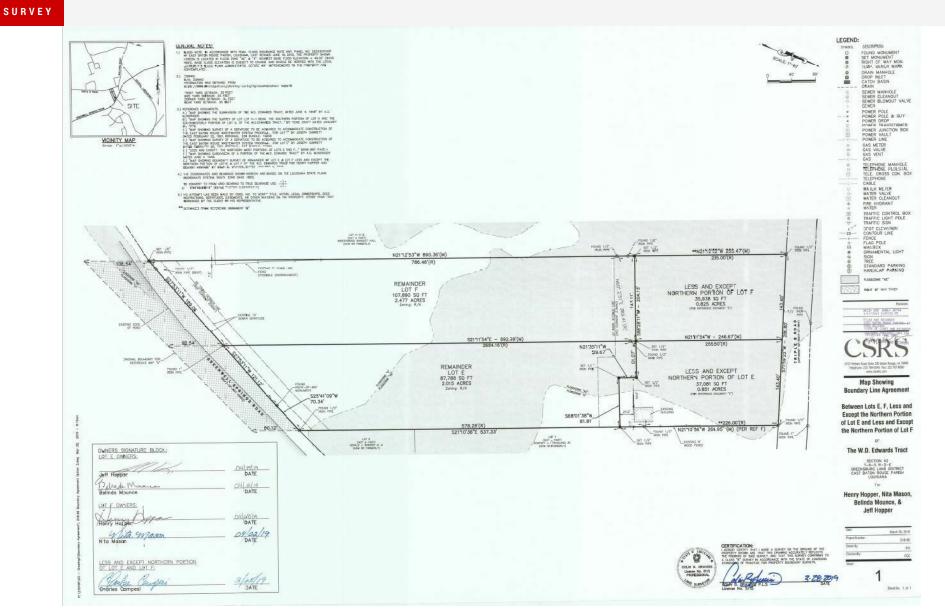

#### **Property Highlights**

- 4.492 Acres (Recorded Boundary Survey)
- 310.18' of frontage on Greenwell Springs Road
- Flood Zone X and AE
- Zoned R/A, Rural Agricultural with a Corridor Overlay District on the frontage of the property (will require a rezone for commercial development)