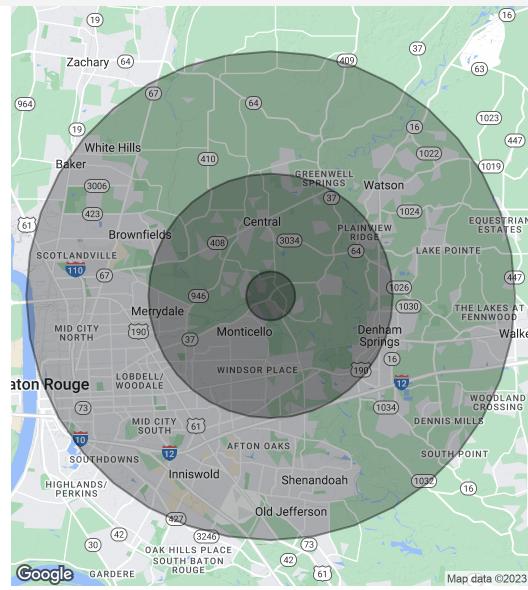

#### DEMOGRAPHICS MAP & REPORT

| Population           | 1 Mile | 5 Miles | 10 Miles |
|----------------------|--------|---------|----------|
| Total Population     | 2,292  | 87,802  | 393,842  |
| Average Age          | 40.4   | 35.4    | 36.8     |
| Average Age (Male)   | 37.1   | 33.7    | 34.9     |
| Average Age (Female) | 41.7   | 37.5    | 38.3     |

| Households & Income | 1 Mile    | 5 Miles   | 10 Miles  |
|---------------------|-----------|-----------|-----------|
| Total Households    | 914       | 35,049    | 168,472   |
| # Of Persons Per HH | 2.5       | 2.5       | 2.3       |
| Average HH Income   | \$95,332  | \$64,339  | \$70,203  |
| Average House Value | \$271,743 | \$191,668 | \$188,805 |