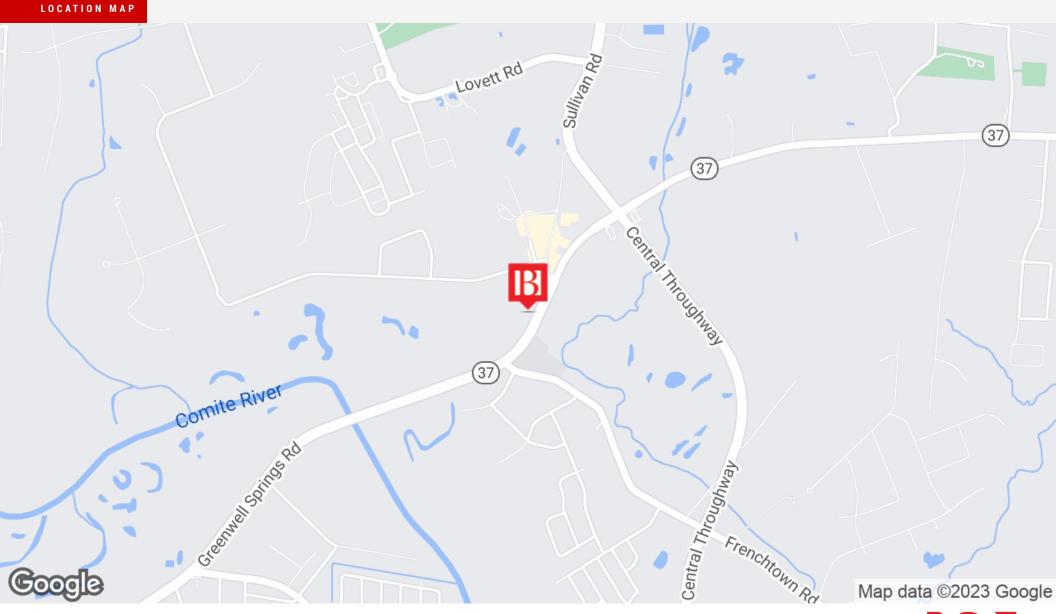

#### **Property Description**

Two vacant lots, 'E' and 'F', to be sold together totaling 4.492 acres. Great development opportunity near several national retailers. The subject property is located less than half a mile southwest of the intersection of Central Throughway and Greenwell Springs Road. Notable retailers include Oak Point Fresh Market, Sherwin-Williams Paint Store, Walgreens, Chase Bank, Sonic, Waffle House, Burger King, Snap Fitness, and etc.