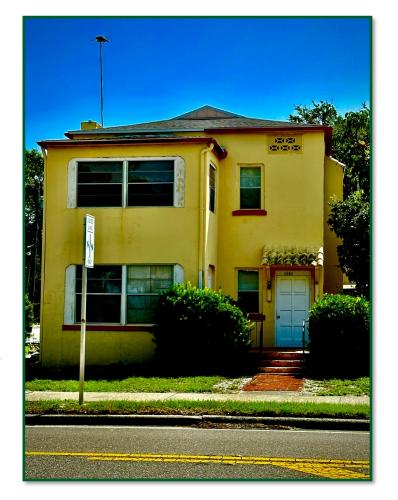

## 1131 Broadway Dunedin, FL 34698

- 2,576 SF Multi-family property
- 4 Rental units; 2 Buildings
- Zoning: Tourist Facilities (TF)
- 7,501 SF lot
- 1 minute walk to Pinellas Trail
- 5 min. walk to Down Town Dunedin
- Land Use Permitted:
  - Multifamily Dwelling
  - Bed & Breakfast
  - o Shop store or bank building
  - Bars, taverns, nightclubs close before 1000pm no amplified music.
  - o Craft Micro Brewery, Winery or Distillery
  - o Restaurant
  - o Performance Arts Facility
  - Recreation Establishment
  - o Fitness or Athletic Club
  - o Surface Parking
  - o Transit Use
  - Short Term Rentals

## **PROPERTY OVERVIEW**

ADDRESS: 1131 Broadway, Dunedin, FL 34698

LIST PRICE: \$975,500 Owner financing considered

LOCATION: From Curlew go South on US Alt.. 19/Broadway. Property in on

left at the intersection of Pershing St. and Broadway in Dunedin.