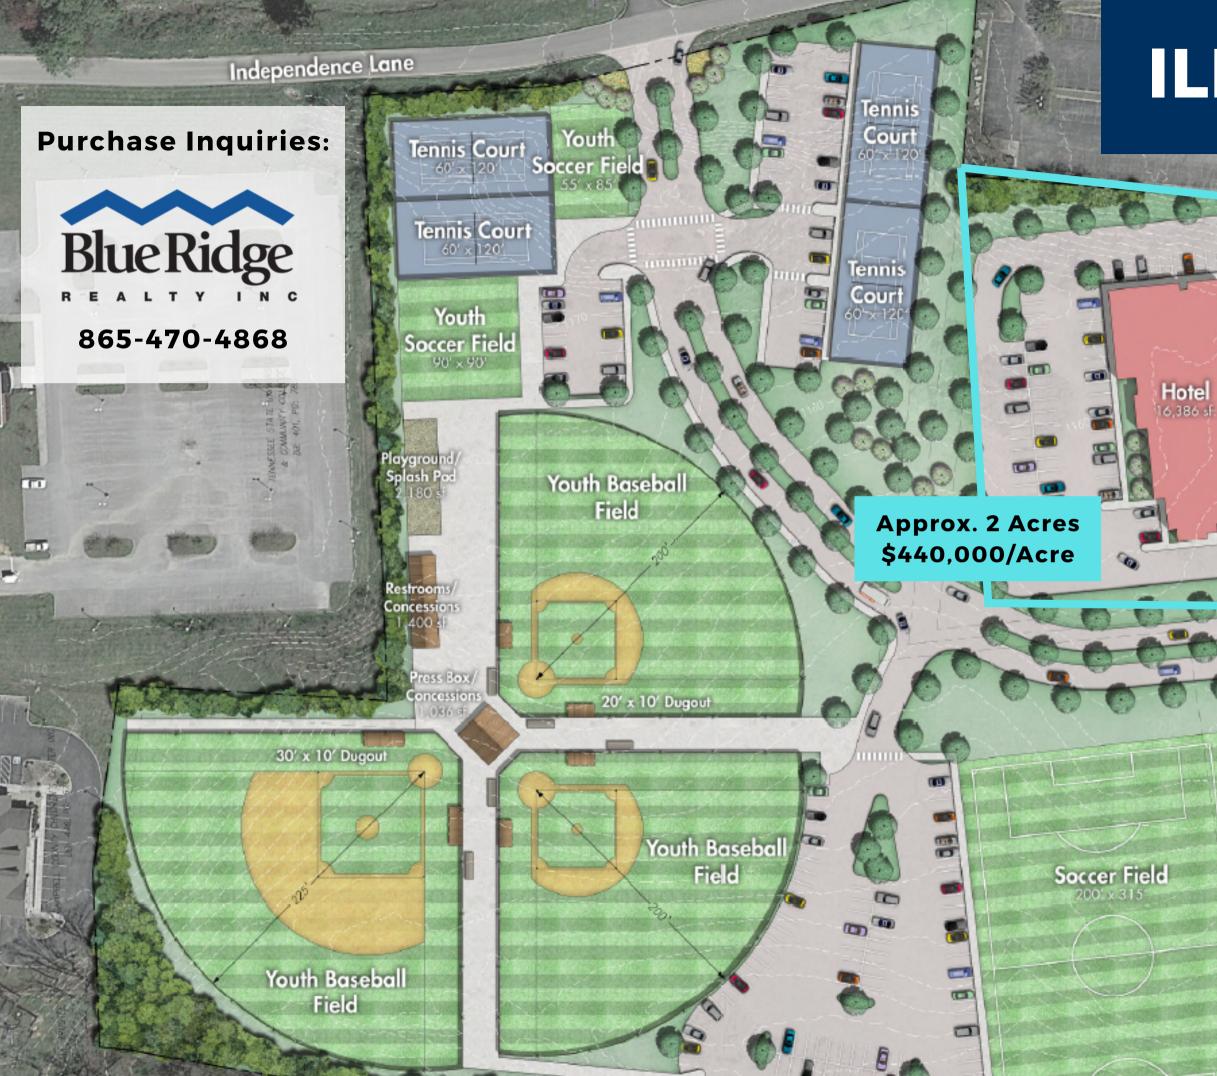

## Jacksboro Pike La Follette, TN 37766

- 1.5 Acre, 2 Acre, and 2.5 Acre Restaurant, Retail, & Hotel Pads Available
- \$440,000 to \$550,000 per acre
- Divided Highway Access off Jacksboro Pike (31,000 CPD)
- Nearby Royal Blue ATV Trails & Norris Lake
- Adjacent to Roane State Community College, Campbell County High School & **National Retailers**
- City has plans to develop sports fields on remaining property

#### Approx. 2.5 Acres \$550,000/Acre

acksboro Pike / U.S

**Approx. 1.5 Acres** 

\$550,000/Acre