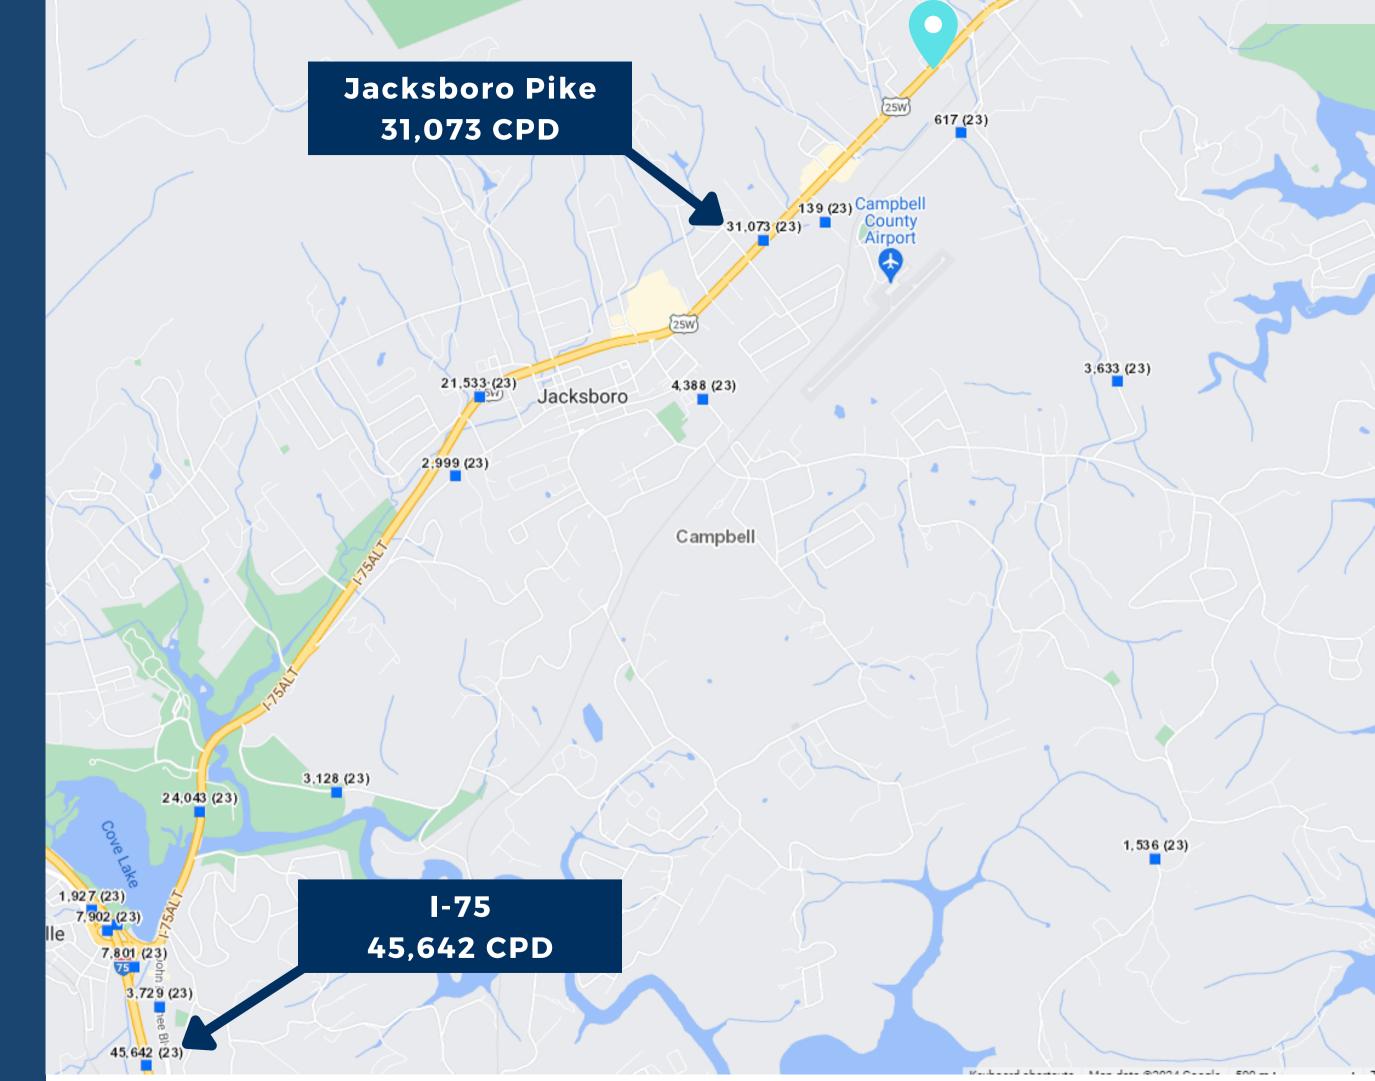

al Retailers**
- City has plans to develop sports fields on remaining property

#### **Purchase Inquiries:**



#### 865-470-4868



## **ILLUSTRATIVE PLAN**

Strip

Center 9,822 sf.

E

Restaurant

9.105 sf.

-

1

\_0

(E)

-

BB

22

00

#### Approx. 2.5 Acres \$550,000/Acre

acksboro Pike / U.S

**Approx. 1.5 Acres** 

\$550,000/Acre



## SITE

**Cumberland Mountains** 

Roane State Community College

 $C^{\infty}$ 

Acrons

MIIDOR



SITE

Hardees

Lowe's

SUPPI

Campbell County Memorial Gardens

> Campbell County Airbort

nerv

**Great** Clips



### PAPA JOHN'S

PIZZA

#### Campbell County High School

Brantley Ln



### **Purchase Inquiries:**



865-470-4868

@ 2024 Court

Branc





865-470-4868



# TRAFFIC COUNT

according to data provided by TDOT

**Purchase Inquiries:** 





# DEMOGRAPHICS

1 mile

Jacksboro

3 miles

5 miles

lue

according to data provided by CoStar

Cumberlap

Indian Creek

**Pine Crest** 

#### Long Hollow

Radiu

Gran

& Central Ave

2023 Households 2028 Household Projection Annual Growth 2010-2023 Annual Growth 2023-2028 Owner Occupied Households Renter Occupied Households Avg Household Size

Households

2010 Households

Avg Household Vehicles

Total Specified Consumer Spe

| Radius |                             |                |
|--------|-----------------------------|----------------|
| ^      | Collapse All                | Total Spending |
| ^      | Apparel                     | \$781,006      |
|        | Women's Apparel             | \$292,843      |
|        | Men's Apparel               | \$152,804      |
|        | Girl's Ap