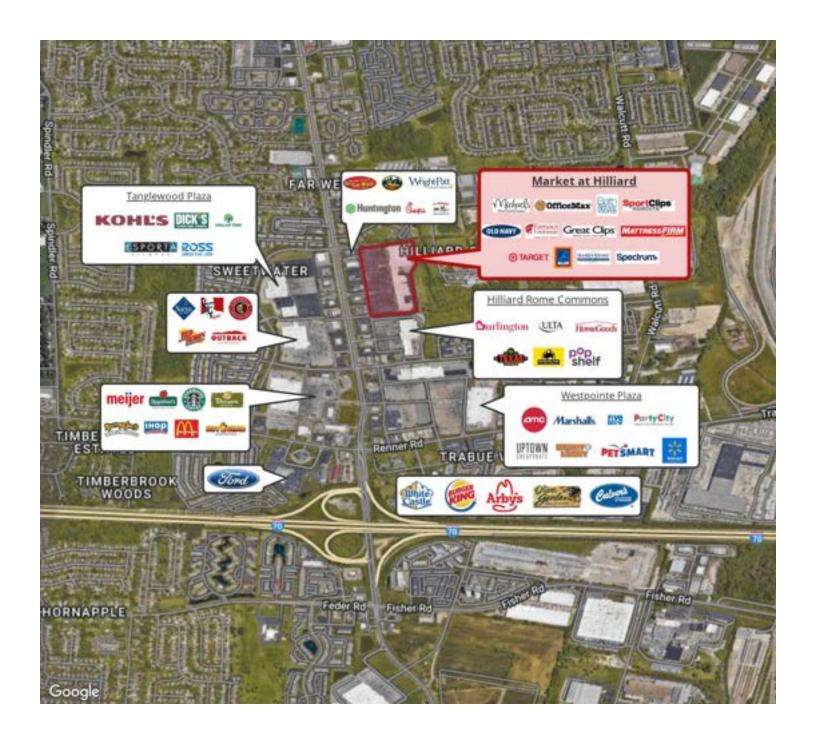

# **Retailer Map**

### Market at Hilliard

1852 Hilliard-Rome Rd., Hilliard, OH 43026