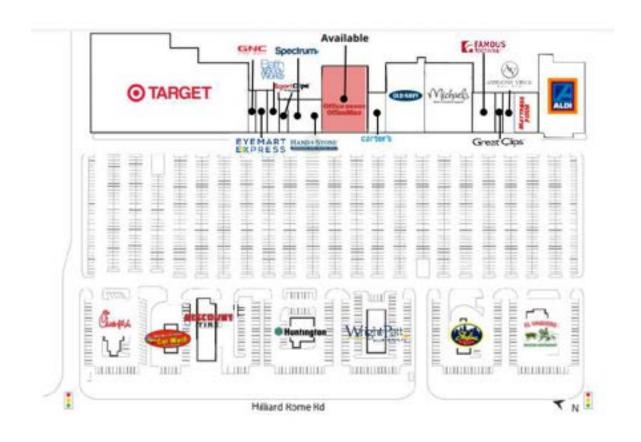

## **Available Spaces**

#### Market at Hilliard

1852 Hilliard-Rome Rd., Hilliard, OH 43026

| SUITE | TENANT NAME       | SPACE SIZE |
|-------|-------------------|------------|
| 1934  | GNC               | 1,603 SF   |
| 1918  | Eyemart Express   | 3,000 SF   |
| 1910  | Bath & Body Works | 3,074 SF   |
| 1896  | Sports Clips      | 1,627 SF   |
| 1892  | Spectrum          | 3,596 SF   |
| 1888  | Hand & Stone      | 2,790 SF   |
| 1872  | Available Soon    | 19,961 SF  |
| 1864  | Carter's-OshKosh  | 4,500 SF   |

| SUITE | TENANT NAME         | SPACE SIZE |
|-------|---------------------|------------|
| 1852  | Old Navy            | 16,800 SF  |
| 1830  | Michaels            | 21,517 SF  |
| 1816  | Famous Footwear     | 6,542 SF   |
| 1804  | Great Clips         | 1,460 SF   |
| 1802  | Anthony Vince Nails | 2,888 SF   |
| 1796  | Mattress Firm       | 5,925 SF   |
| 1786  | Aldi                | 20,000 SF  |