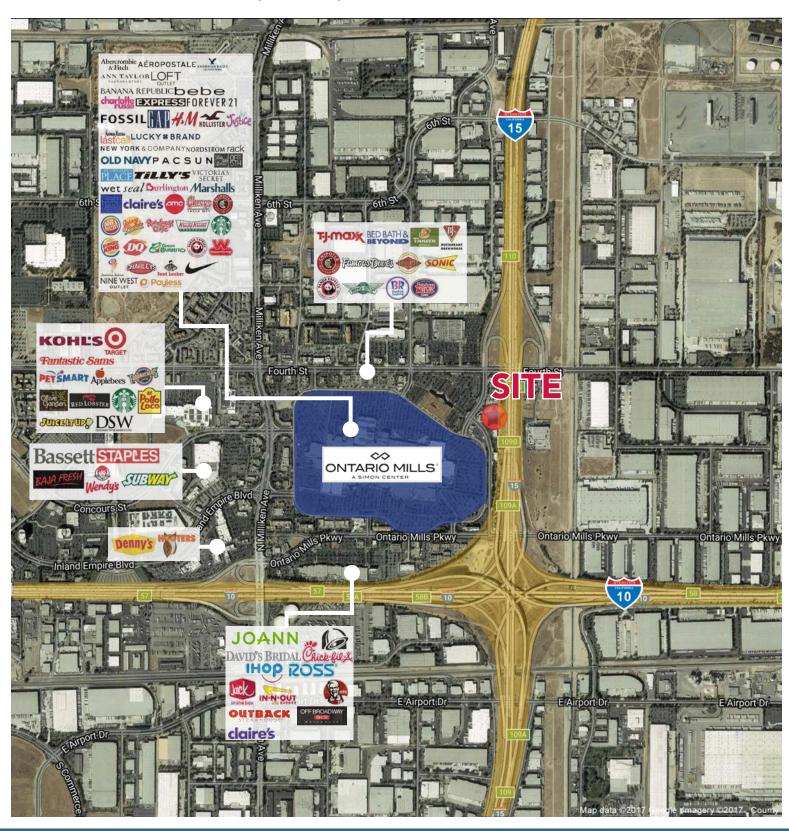

## DAYBREAK PLAZA

960-990 Ontario Mills Drive, Ontario, CA

## **PROPERTY FEATURES**

- 2,160 SF Second Generation Restaurants Available
- 1,600 SF Retail Space Available
- Located at the Entrance of the 2 Million SF Ontario Mills Mall
- Monument, Pylon and Building Signage Available
- Over 345,000 Vehicles Daily at the I-15 Fwy and Fourth St
- Excellent Co-Tenants Include: Starbucks,
   See's Candy, Sit N' Sleep & Jamba Juice.

## **DAYBREAK PLAZA**

960-990 Ontario Mills Drive, Ontario, CA

MIRANDA MONTGOMERY
951.669.1004 | DRE#: 02087985
MIRANDA.MONTGOMERY@SRSRE.COM

© SRS Real Estate Partners The information presented was obtained from sources deemed reliable; however SRS Real Estate Partners does not guarantee its completeness or accuracy.