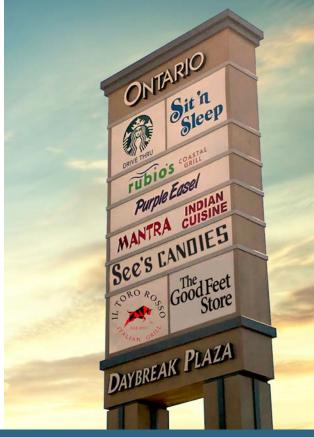

## **PROPERTY FEATURES**

- 2,160 SF Second Generation Restaurants Available
- 1,600 SF Retail Space Available
- Located at the Entrance of the 2 Million SF Ontario Mills Mall
- Monument, Pylon and Building Signage Available
- Over 345,000 Vehicles Daily at the I-15 Fwy and Fourth St
- Excellent Co-Tenants Include: Starbucks,
   See's Candy, Sit N' Sleep & Jamba Juice.