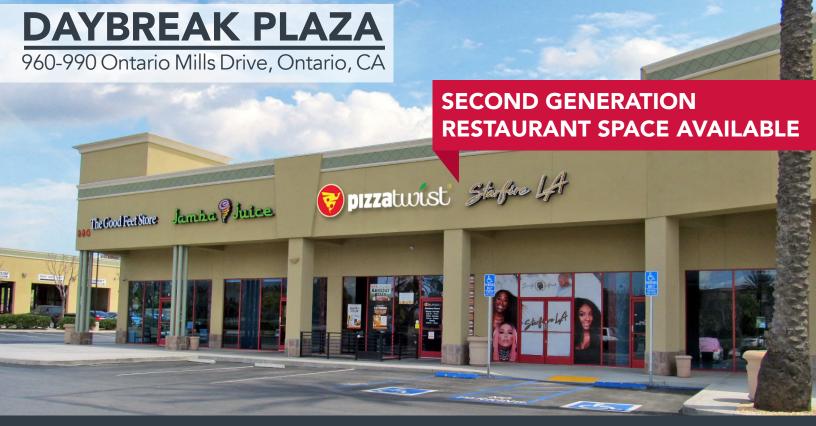

## DAYBREAK PLAZA

960-990 Ontario Mills Drive, Ontario, CA

## **PROPERTY FEATURES**

- 2,160 SF Second Generation Restaurants Available
- 1,600 SF Retail Space Available
- Located at the Entrance of the 2 Million SF Ontario Mills Mall
- Monument, Pylon and Building Signage Available
- Over 345,000 Vehicles Daily at the I-15 Fwy and Fourth St
- Excellent Co-Tenants Include: Starbucks,
   See's Candy, Sit N' Sleep & Jamba Juice.