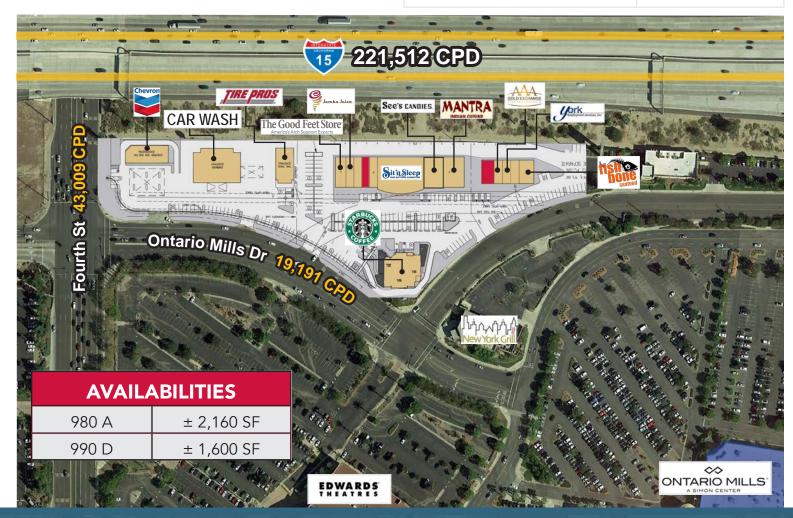

## **PROPERTY FEATURES**

- 2,160 SF Second Generation Restaurants Available
- 1,600 SF Retail Space Available
- Located at the Entrance of the 2 Million SF Ontario Mills Mall
- Monument, Pylon and Building Signage Available
- Over 345,000 Vehicles Daily at the I-15 Fwy and Fourth St
- Excellent Co-Tenants Include: Starbucks,
   See's Candy, Sit N' Sleep & Jamba Juice.