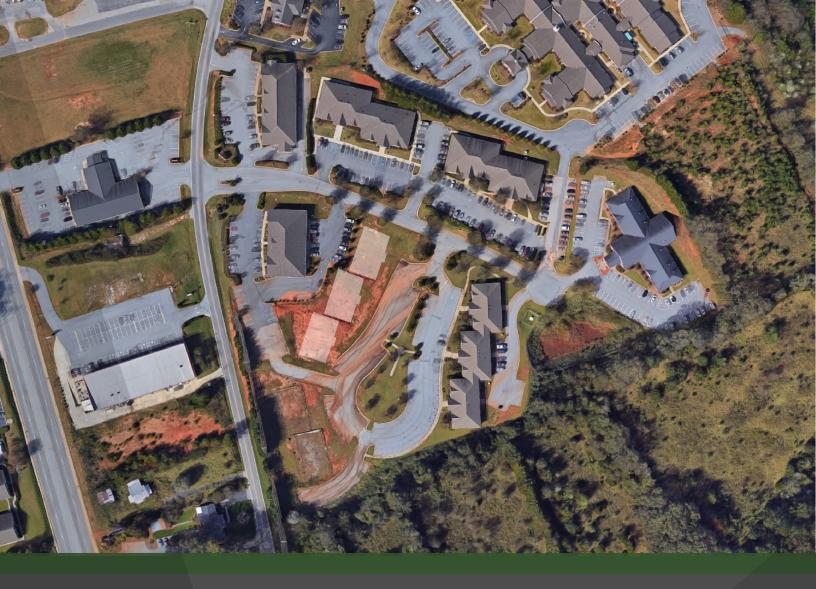

#### PROPERTY OVERVIEW

Three, ±4,500 SF Pads ready for office, medical, or retail building

Two, ±5,000 SF Pads ready for office, medical, or retail building

Located in professional office park

Easy access off Highway 123

All utilities brought to site

Zoned GC - General Commercial - City of Seneca

Cleared, graded and ready for development

Contact: Grayson Burgess, CCIM, SIOR • 864.770.3288 • grayson@tbccre.com

### SITE PLAN

Contact: Grayson Burgess, CCIM, SIOR • 864.770.3288 • grayson@tbccre.com