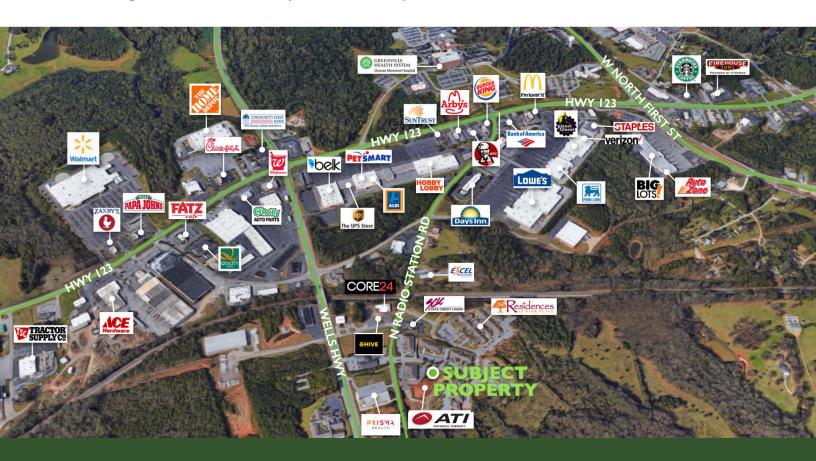

#### OFFICE / MEDICAL OFFICE

Build to Suit, For Sale or For Lease

**202 | 204 | 206 Central Park Lane** Seneca, SC 29678

± 4,500 - 10,000 SF Available

SALE PRICE: \$135,000 PER PAD

Grayson Burgess, CCIM, SIOR • 864.770.3288 • grayson@tbccre.com

#### PROPERTY OVERVIEW

Three, ±4,500 SF Pads ready for office, medical, or retail building

Two, ±5,000 SF Pads ready for office, medical, or retail building

Located in professional office park

Easy access off Highway 123

All utilities brought to site

Zoned GC - General Commercial - City of Seneca

Cleared, graded and ready for development

Contact: Grayson Burgess, CCIM, SIOR • 864.770.3288 • grayson@tbccre.com