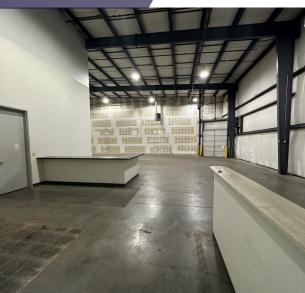

#### SITE & BUILDING SPECS

811 Connecticut Avenue, NE, Roanoke, Virginia 24012

**Space Available:** 10,035 SF AVAILABLE

**Office Area:** 3 offices plus conference room and open office

**Building Exterior:** Attractive entrance, metal frame signage opportunity

Clear Height: 22'

**Loading:** Drive in sales/service

entrance

**Parking:** 22 parking spaces

Zoning: |-1

**Power** 3 phase power

**Lighting:** LED

**Loading:** Drive in sales/service

entrance, 12' drive-in door, 9'

dock door

**Sprinkler:** Yes

**Description:** Heated warehouse space

(a portion is temperature

controlled)

Lease Rate: \$13.00 NNN