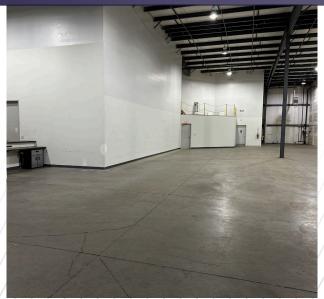

#### SITE & BUILDING SPECS

811 Connecticut Avenue, NE, Roanoke, Virginia 24012

**Space Available:** 10,035 SF AVAILABLE

**Office Area:** 3 offices plus conference room and open office

**Building Exterior:** Attractive entrance, metal frame signage opportunity

Clear Height: 22'

**Loading:** Drive in sales/service

entrance

**Parking:** 22 parking spaces

Zoning: |-1

**Power** 3 phase power

**Lighting:** LED

**Loading:** Drive in sales/service

entrance, 12' drive-in door, 9'

dock door

**Sprinkler:** Yes

**Description:** Heated warehouse space

(a portion is temperature

controlled)

Lease Rate: \$13.00 NNN