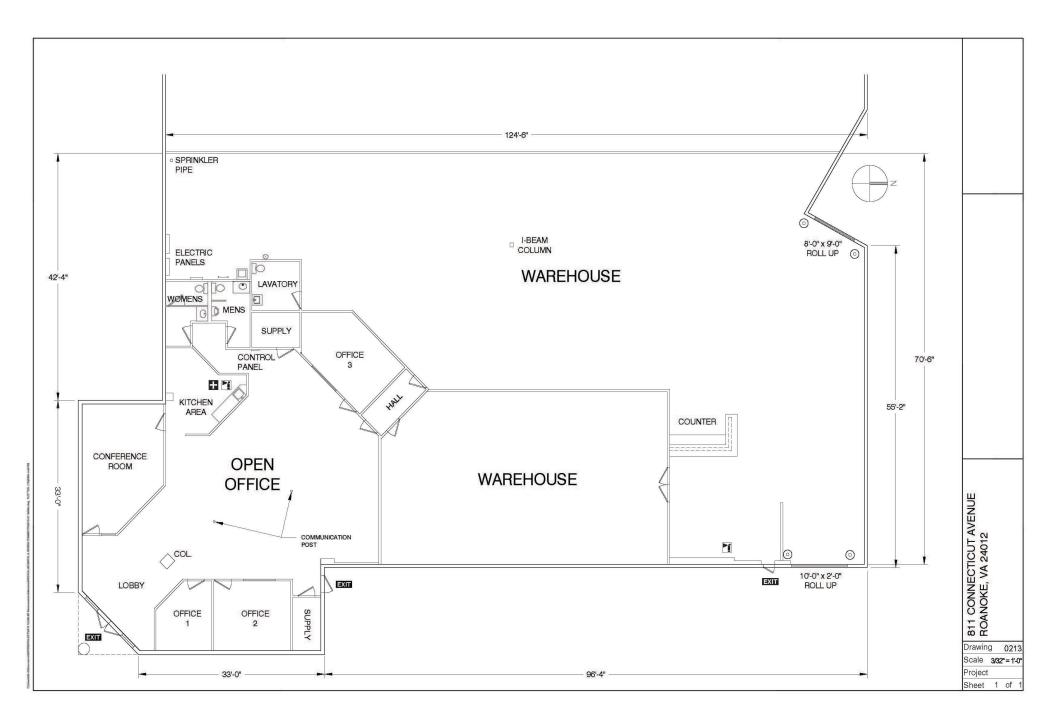

#### **FLOOR PLAN**

#### SITE & BUILDING SPECS

811 Connecticut Avenue, NE, Roanoke, Virginia 24012

**Space Available:** 10,035 SF AVAILABLE

**Office Area:** 3 offices plus conference room and open office

**Building Exterior:** Attractive entrance, metal frame signage opportunity

Clear Height: 22'

**Loading:** Drive in sales/service

entrance

**Parking:** 22 parking spaces

Zoning: |-1

**Power** 3 phase power

**Lighting:** LED

**Loading:** Drive in sales/service

entrance, 12' drive-in door, 9'

dock door

**Sprinkler:** Yes

**Description:** Heated warehouse space

(a portion is temperature

controlled)

Lease Rate: \$13.00 NNN