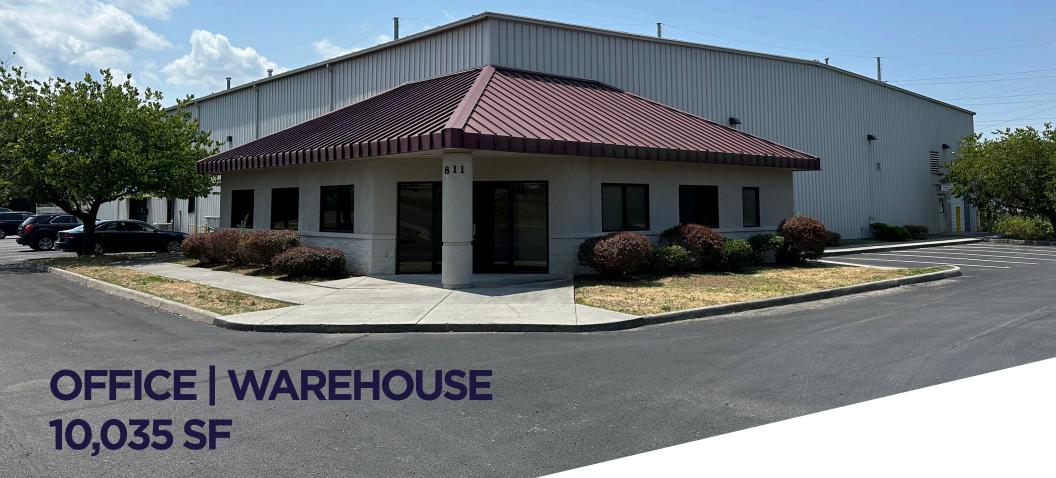

## **FOR LEASE**

811 Connecticut Avenue

Roanoke, Virginia

#### SITE & BUILDING SPECS

811 Connecticut Avenue, NE, Roanoke, Virginia 24012

**Space Available:** 10,035 SF AVAILABLE

**Office Area:** 3 offices plus conference room and open office

**Building Exterior:** Attractive entrance, metal frame signage opportunity