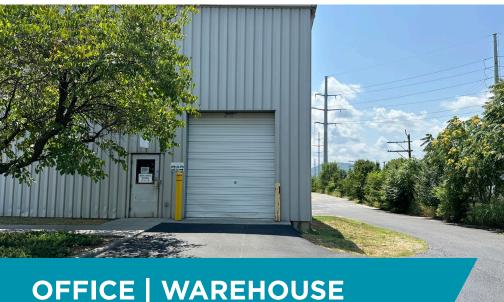

Clear Height: 22'

**Loading:** Drive in sales/service

entrance

**Parking:** 22 parking spaces

Zoning: |-1

**Power** 3 phase power

**Lighting:** LED

**Loading:** Drive in sales/service

entrance, 12' drive-in door, 9'

dock door

**Sprinkler:** Yes

**Description:** Heated warehouse space

(a portion is temperature

controlled)

Lease Rate: \$13.00 NNN