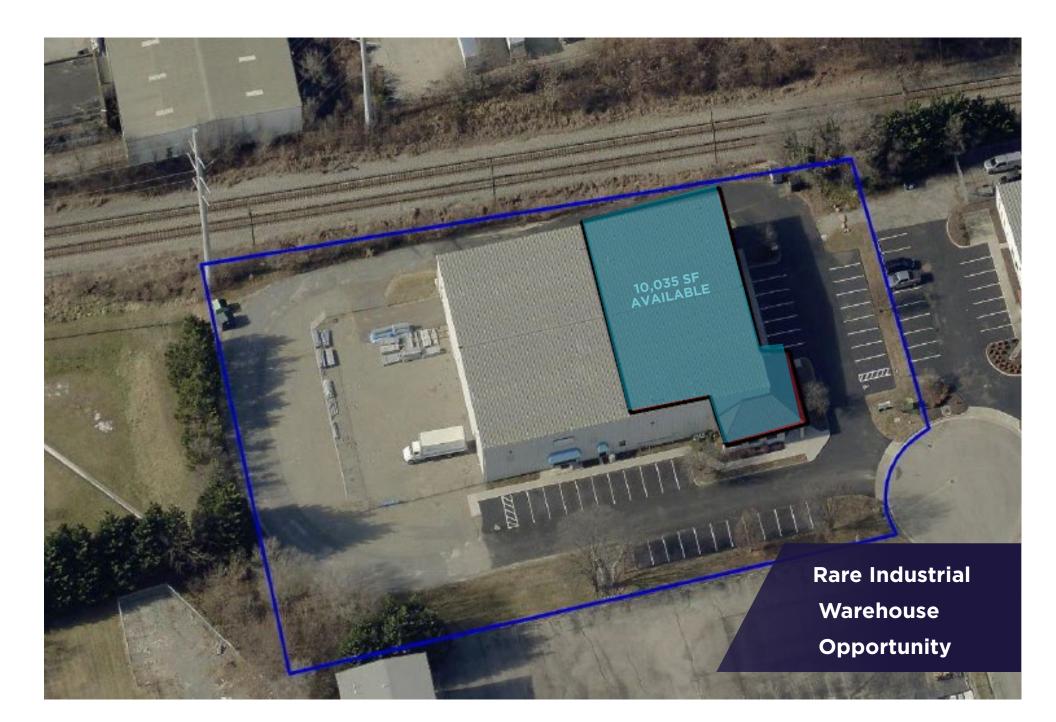

## **AERIAL**

#### SITE & BUILDING SPECS

811 Connecticut Avenue, NE, Roanoke, Virginia 24012

**Space Available:** 10,035 SF AVAILABLE

**Office Area:** 3 offices plus conference room and open office

**Building Exterior:** Attractive entrance, metal frame signage opportunity