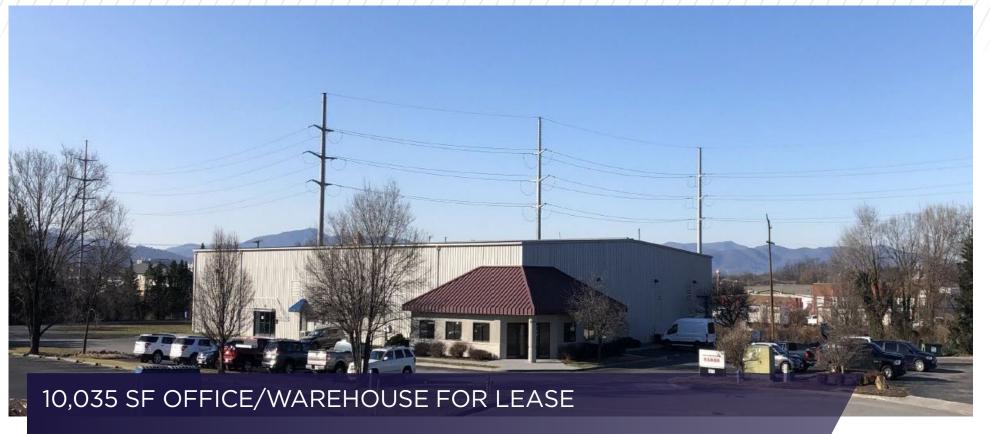

## **FOR LEASE**

811 Connecticut Avenue

Roanoke, Virginia

#### SITE & BUILDING SPECS

811 Connecticut Avenue, NE, Roanoke, Virginia 24012

**Space Available:** 10,035 SF AVAILABLE

**Office Area:** 3 offices plus conference room and open office

**Building Exterior:** Attractive entrance, metal frame signage opportunity