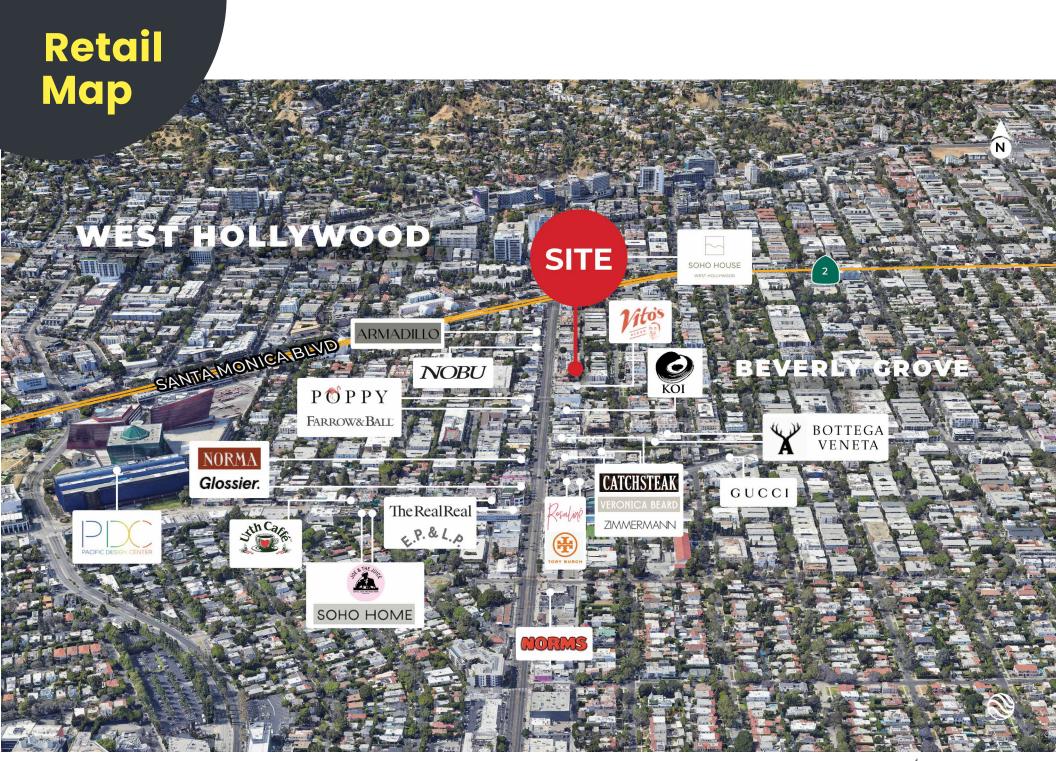

# Key Highlights:

BUILDING

**Domino's** 

902

- Open floor plan retail space with high ceilings, natural light, and private restroom.
- Walking distance to high-end restaurants, designer showrooms, Melrose Place, and the Beverly Center.
- Large window frontage for advertising.