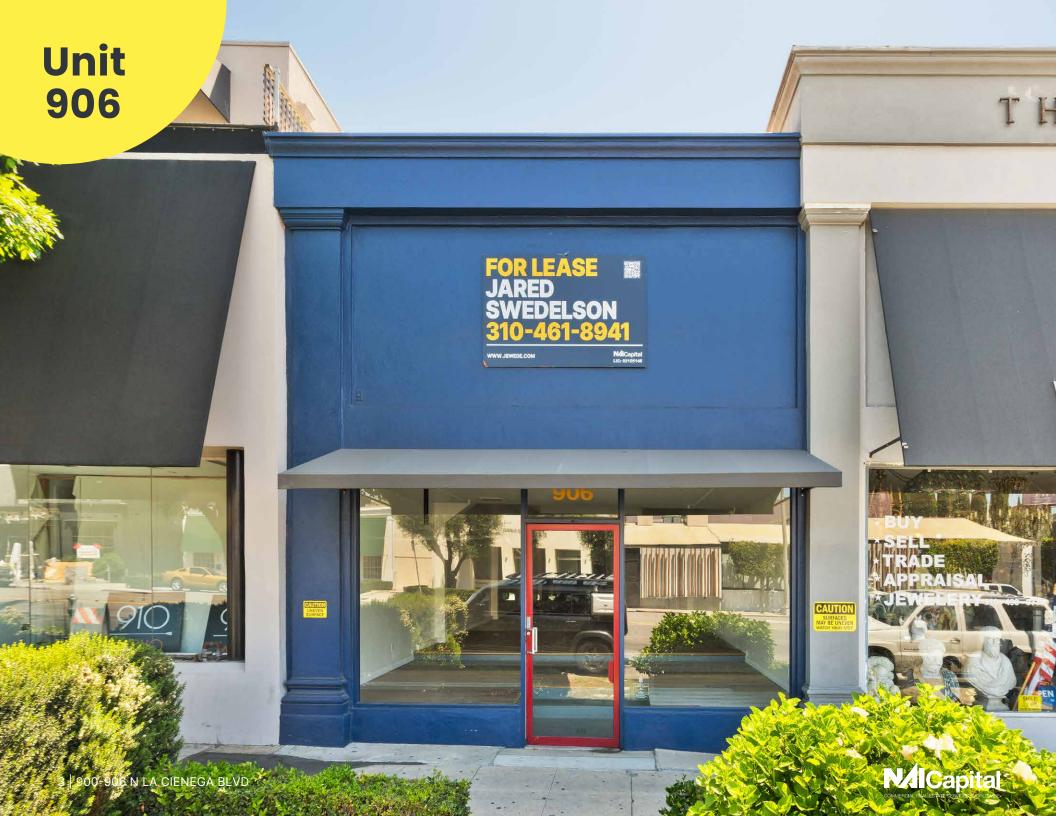

# **906** NLA CIENEGA BLVD. LOS ANGELES, CA

High visibility retail / office space in West Hollywood

# Building Details

**Available Spaces:** 

\$3.75/SF NNN \$3.25/SF NNN Unit 906(In Line): 2,000 SF

# Key Highlights:

BUILDING

**Domino's** 

902

- Open floor plan retail space with high ceilings, natural light, and private restroom.
- Walking distance to high-end restaurants, designer showrooms, Melrose Place, and the Beverly Center.
- Large window frontage for advertising.