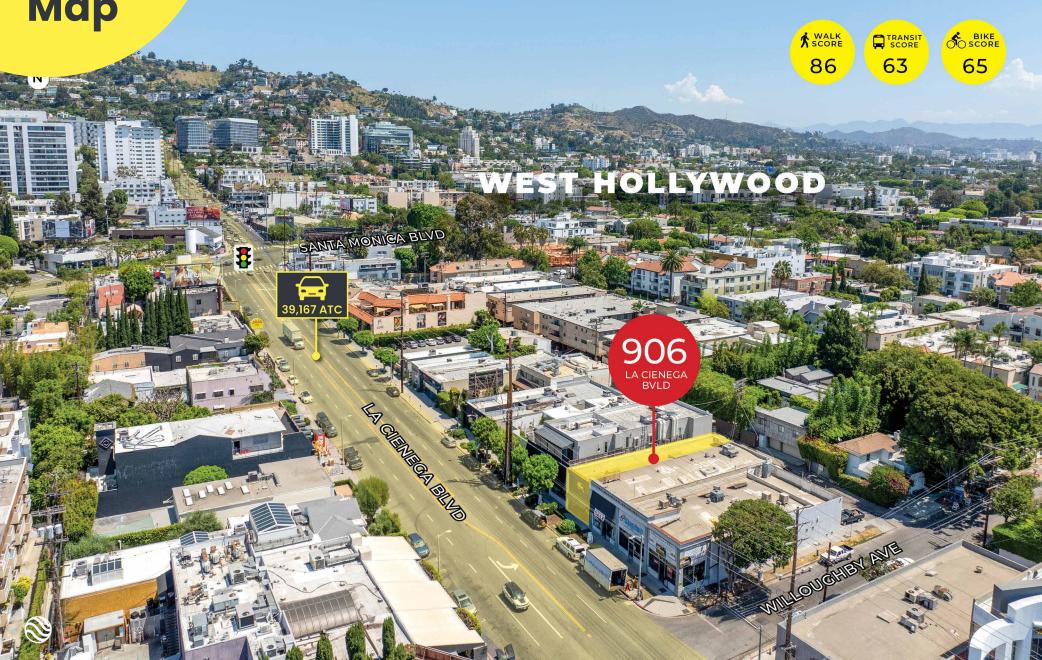

# Key Highlights:

BUILDING

**Domino's** 

902

- Open floor plan retail space with high ceilings, natural light, and private restroom.
- Walking distance to high-end restaurants, designer showrooms, Melrose Place, and the Beverly Center.
- Large window frontage for advertising.