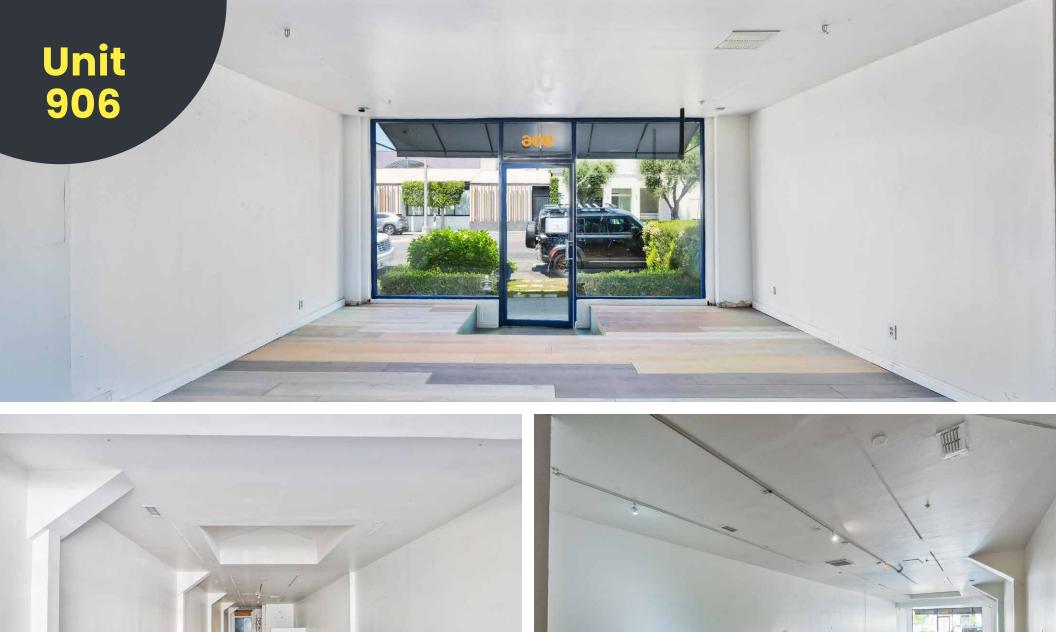

# Building Details

**Available Spaces:** 

\$3.75/SF NNN \$3.25/SF NNN Unit 906(In Line): 2,000 SF

# Key Highlights:

BUILDING

**Domino's** 

902

- Open floor plan retail space with high ceilings, natural light, and private restroom.
- Walking distance to high-end restaurants, designer showrooms, Melrose Place, and the Beverly Center.
- Large window frontage for advertising.