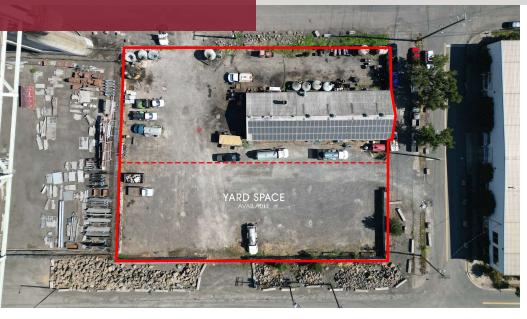

### **LOCATION DESCRIPTION**

Located under the east side of the Fremont Bridge, this unique yard area will provide tenants with close proximity to downtown Portland along with easy access too all major freeways.

#### **PROPERTY HIGHLIGHTS**

- Secure yard
- IG1 zoning
- Close proximity to I-5

#### **OFFERING SUMMARY**

| Lease Rate:   | \$3,500.00 per month (Gross) |
|---------------|------------------------------|
| Available SF: | 20,400 SF                    |
| Lot Size:     | 42,246 SF                    |