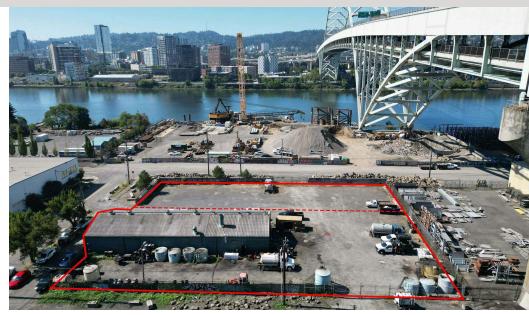

### **LOCATION DESCRIPTION**

Located under the east side of the Fremont Bridge, this unique yard area will provide tenants with close proximity to downtown Portland along with easy access too all major freeways.

#### **PROPERTY HIGHLIGHTS**

- Secure yard
- IG1 zoning
- Close proximity to I-5