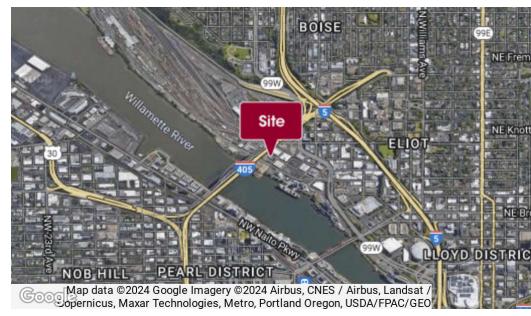

### **LOCATION DESCRIPTION**

Located under the east side of the Fremont Bridge, this unique yard area will provide tenants with close proximity to downtown Portland along with easy access too all major freeways.