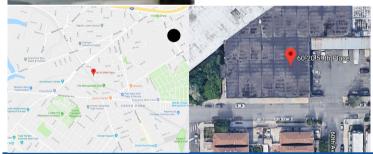

#### LOCATION:

Centrally located on the Brooklyn / Queens border in Maspeth. Minutes to the BQE / LIE Williamsburg & 59th Street Bridges & Midtown.

22,000 Sq. Ft.

MASPETH

WAREHOUSE

## FOR LEASE

60 -20 59th Place Maspeth, NY

FOR FURTHER INFORMATION, LEASING OPPORTUNITIES AND SITE TOURS PLEASE CONTACT EXCLUSIVE BROKER:

Jeffrey Unger
Kalmon Dolgin Affiliates, Inc.
D: (347) 390 1114 M: (917) 971 0995
junger@kalmondolgin.com