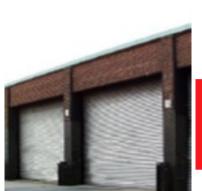

### PROPERTY TYPE:

One (1) story warehouse facility with 3.5 large interior loading docks.

TOTAL SQ. FOOTAGE: 22,000 sq ft with 15' - 20' ceiling height.

### **BUILDING INFO:**

Staging area
Full sprinkler system
Heavy power
Offices

#### LOCATION:

Centrally located on the Brooklyn / Queens border in Maspeth. Minutes to the BQE / LIE Williamsburg & 59th Street Bridges & Midtown.

22,000 Sq. Ft.

MASPETH

WAREHOUSE