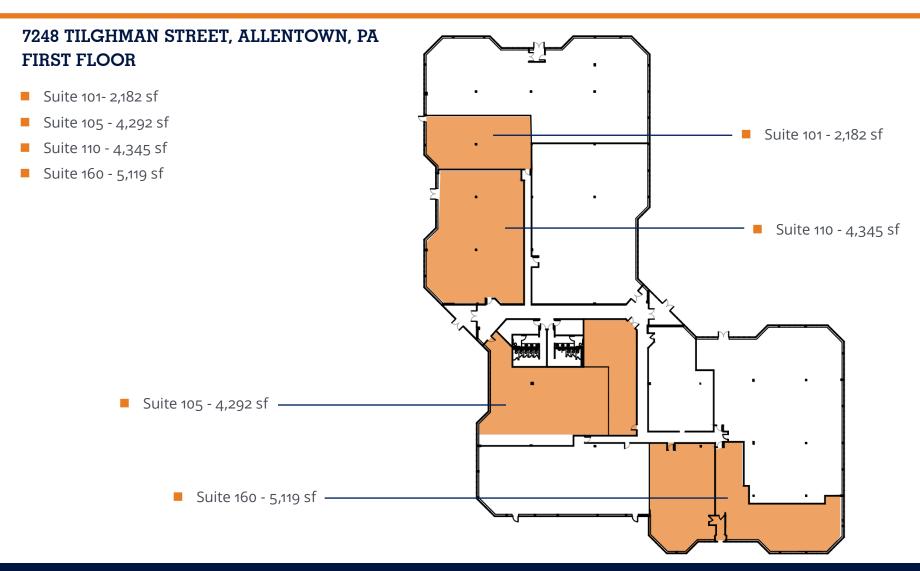

- Single story office building totaling 43,782 sf
- Two available suites offering flexivle use options
- Individual suite entrances
- Ample parking (4.00/1,000 sf)
- Easy accessibility to major roadways and amenities
- On-site property management
- Access to neighboring building cafès
- Well-capitalized and responsible ownership