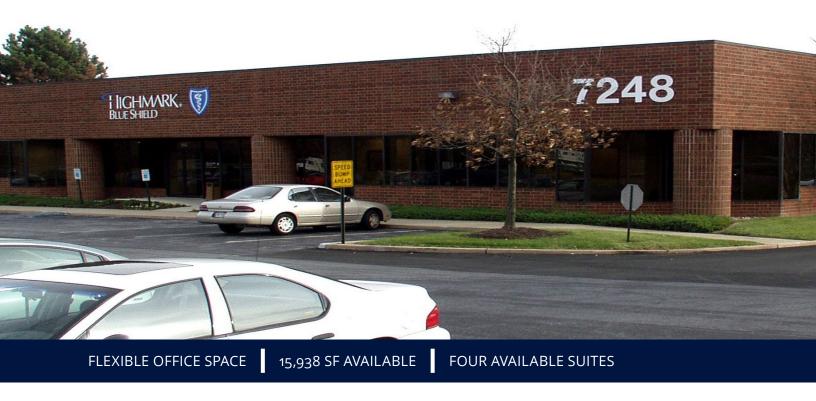

## Iron Run Corporate Center

7248 TILGHMAN STREET ALLENTOWN, PA

The building is a single-story office building surrounded by hotels, eateries, and other amenities. Complimented with flexible office options, the building is filled with a myriad of tenants. With onsite property management and well-capitalized and responsible ownership, 7248 Tilghman is the ideal building for your company to call its next home.