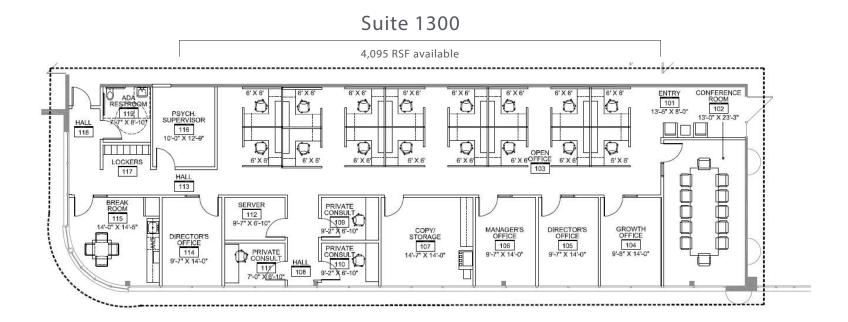

# FLOOR PLANS

- Suites available from +/-2,284 4,095 SF
- \$15.50 PSF Full Service office lease rate
- Updated common areas
- TI allowance available
- Centrally located off I-35 and 69 HWY at 87th Street
- 4 / 1,000 parking ratio