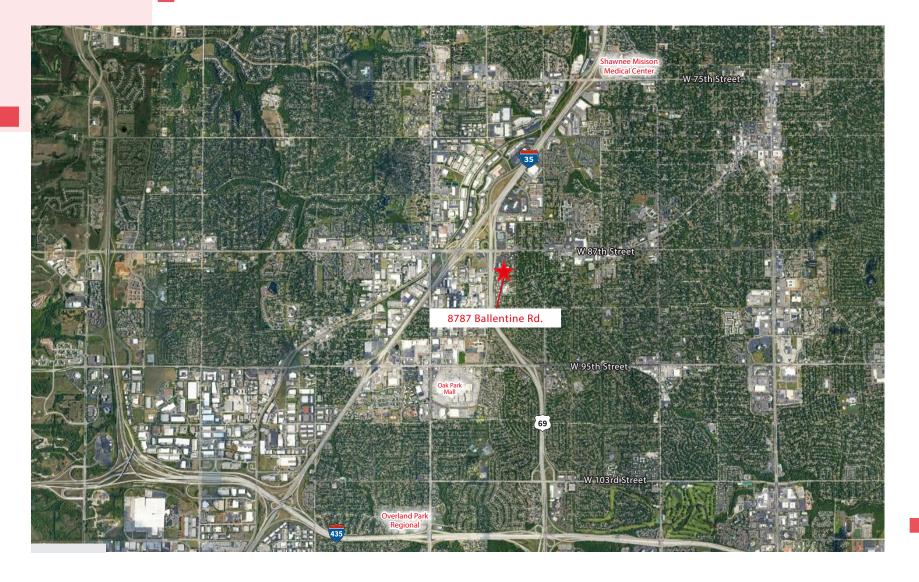

- Suites available from +/-2,284 4,095 SF
- \$15.50 PSF Full Service office lease rate
- Updated common areas
- TI allowance available
- Centrally located off I-35 and 69 HWY at 87th Street
- 4 / 1,000 parking ratio