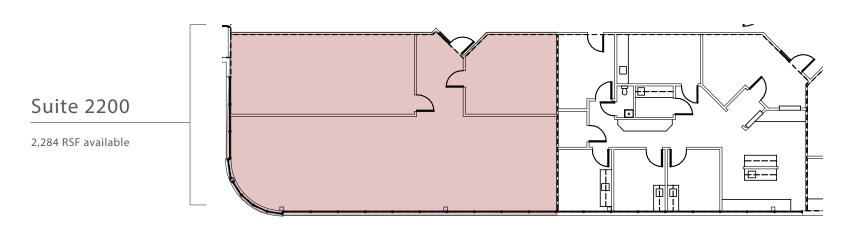

# FLOOR PLANS

- Suites available from +/-2,284 4,095 SF
- \$15.50 PSF Full Service office lease rate
- Updated common areas
- TI allowance available
- Centrally located off I-35 and 69 HWY at 87th Street
- 4 / 1,000 parking ratio