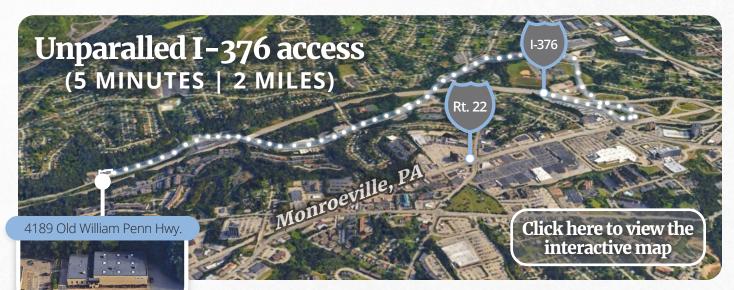

### **LOCATION FEATURES**

- Situated directly off I-376, the property offers convenient access to Pittsburgh's key commercial hubs, as well as Rt. 22 and I-76
- 52,875 ADT on I-376
- Zoning: <u>C-2 Commercial</u>

#### Visibility to I-376

Dock and drive-in access

Close proximity to I-376, Route 22, and Central Monroeville