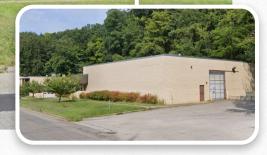

### **BUILDING FEATURES**

- ±9,384 SF building
  - ±80 % warehouse | 20% office
- 14' clear height
- LED lighting
- (1) 12' x 14' drive in
- Accessibilities:
  - (1) Exterior dock-drive apron connecting to a +/- 8'x9' overhead door

#### Visibility to I-376

Dock and drive-in access

Close proximity to I-376, Route 22, and Central Monroeville