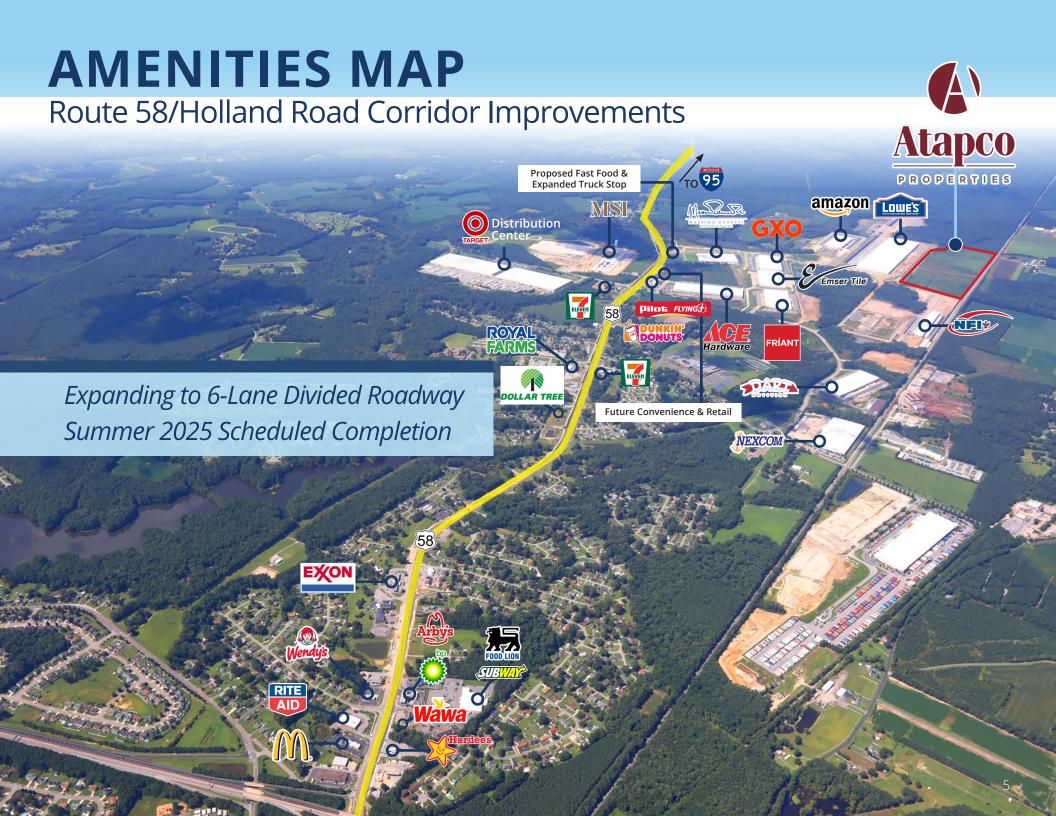

ure In Place







#### **Electric**Dominion Virginia Power



**Sanitation**City of Suffolk
8" Main Sanitary Sewer



FTZ
Foreign Trade Zone & ICE Coffee
Futures Certified Warehouse
Eligibility



**Gas**Virginia Natrual Gas
4" 60 PSI Service Gas Line



**Connectivity**Verizon & Spectrum Dedicated
Fibers, Spectrum Charter
Communications



**Zoning** M-2 Heavy Industrial



**Domestic Water**City of Suffolk 1
6" Water Main +/-65 PSI



**+/- 4500** of CSX Mainline Contiguous to Site



Heavy Weight Overweight Containers Allowed in Park

# WAREHOUSE 3B SITE PLAN SUBMITTED FOR APPROVAL



696,000 SF



- Building Size: 696,000 SF
- Dimensions: 1200' x 580'
- Concrete Tilt Up Cross Dock
- Parking: Trailer up to 194, Auto up to 353
- 40' Clear, ESFR and other Class A Design Specifications



#### **AREA MAP**



#### **POPULATION AND RETAIL**

**Goods Consumer Spending** 





Lang Williams, SIOR Executive Vice President +1 757 679 9106 lang.williams@colliers.com **H. Ashton Williamson**, MAI, SIOR Executive Vice President +1 757 288 3438 ashton.williamson@colliers.com

Chamie Burroughs
Senior Vice President
+1 757 217 1878

chamie.burroughs@colliers.com