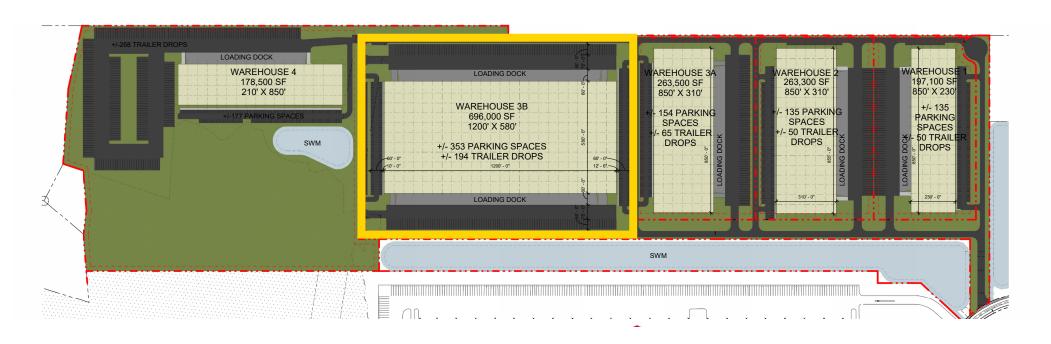

# WAREHOUSE 3B SITE PLAN SUBMITTED FOR APPROVAL

696,000 SF

- Building Size: 696,000 SF
- Dimensions: 1200' x 580'
- Concrete Tilt Up Cross Dock
- Parking: Trailer up to 194, Auto up to 353
- 40' Clear, ESFR and other Class A Design Specifications