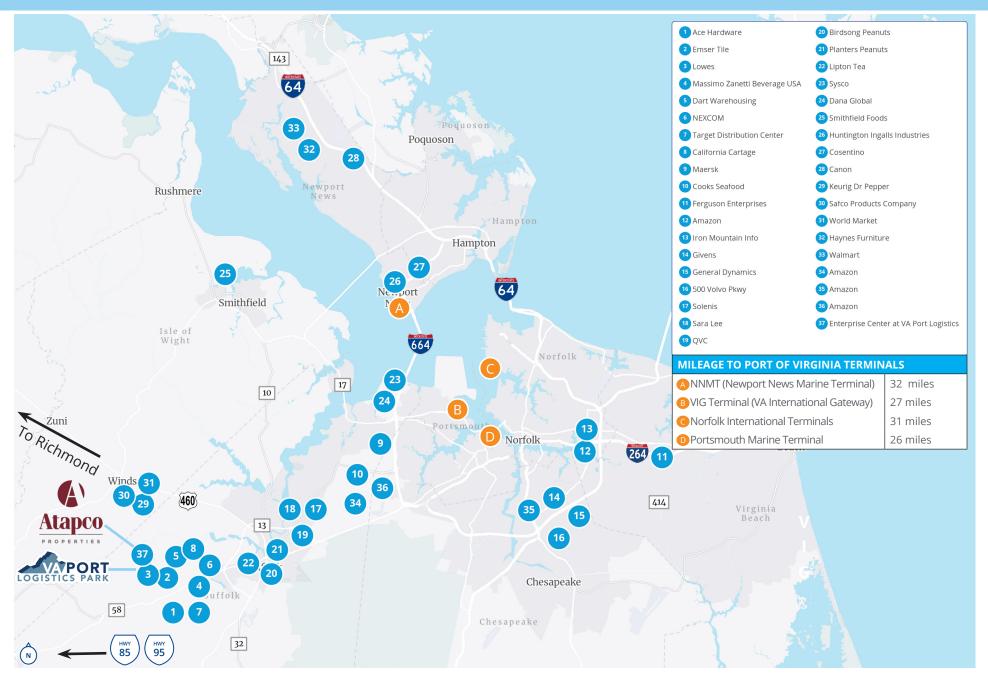

### **Electric**Dominion Virginia Power



**Sanitation**City of Suffolk
8" Main Sanitary Sewer



FTZ
Foreign Trade Zone & ICE Coffee
Futures Certified Warehouse
Eligibility



**Gas**Virginia Natrual Gas
4" 60 PSI Service Gas Line



**Connectivity**Verizon & Spectrum Dedicated
Fibers, Spectrum Charter
Communications



**Zoning** M-2 Heavy Industrial



**Domestic Water**City of Suffolk 1
6" Water Main +/-65 PSI



**+/- 4500** of CSX Mainline Contiguous to Site



Heavy Weight Overweight Containers Allowed in Park

# WAREHOUSE 3B SITE PLAN SUBMITTED FOR APPROVAL



696,000 SF



- Building Size: 696,000 SF
- Dimensions: 1200' x 580'
- Concrete Tilt Up Cross Dock
- Parking: Trailer up to 194, Auto up to 353
- 40' Clear, ESFR and other Class A Design Specifications



#### **AREA MAP**



#### **POPULATION AND RETAIL**

**Goods Consumer Spending** 





Lang Williams, SIOR Executive Vice President +1 757 679 9106 lang.williams@colliers.com **H. Ashton Williamson**, MAI, SIOR Executive Vice President +1 757 288 3438 ashton.williamson@colliers.com

Chamie Burroughs
Senior Vice President
+1 757 217 1878

chamie.burroughs@colliers.com