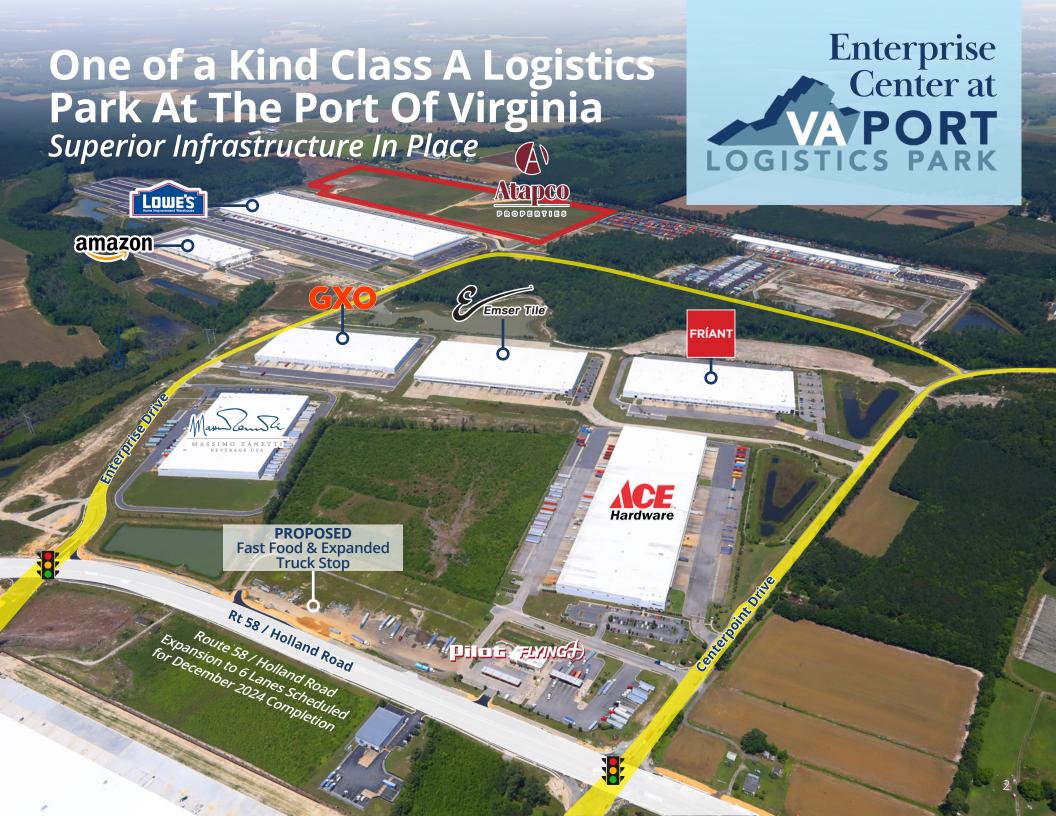

## Enterprise Center at VA Port Logistics Park

2500 Enterprise Drive | Suffolk, VA 23434

Lang Williams, SIOR Executive Vice President +1 757 679 9106 lang.williams@colliers.com **H. Ashton Williamson**, MAI, SIOR Executive Vice President +1 757 288 3438

+1 757 288 3438 ashton.williamson@colliers.com

#### **Chamie Burroughs**

Senior Vice President +1 757 217 1878 chamie.burroughs@colliers.com









### SITE ADVANTAGES

Superior Infrastructure In Place







#### **Electric**Dominion Virginia Power



**Sanitation**City of Suffolk
8" Main Sanitary Sewer



FTZ
Foreign Trade Zone & ICE Coffee
Futures Certified Warehouse
Eligibility



**Gas**Virginia Natrual Gas
4" 60 PSI Service Gas Line



**Connectivity**Verizon & Spectrum Dedicated
Fibers, Spectrum Charter
Communications



**Zoning** M-2 Heavy Industrial



**Domestic Water**City of Suffolk 1
6" Water Main +/-65 PSI



**+/- 4500** of CSX Mainline Contiguous to Site



Heavy Weight Overweight Containers Allowed in Park

# WAREHOUSE 3B SITE PLAN SUBMITTED FOR APPROVAL



696,000 SF



- Building Size: 696,000 SF
- Dimensions: 1200' x 580'
- Concrete Tilt Up Cross Dock
- Parking: Trailer up to 194, Auto up to 353
- 40' Clear, ESF