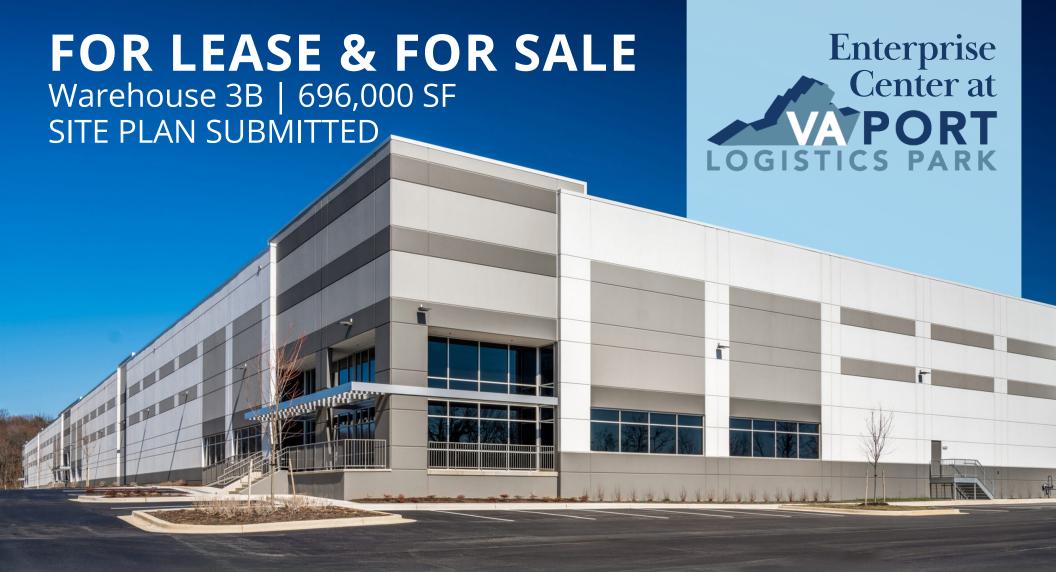

# WAREHOUSE 3B SITE PLAN SUBMITTED FOR APPROVAL

696,000 SF

- Building Size: 696,000 SF
- Dimensions: 1200' x 580'
- Concrete Tilt Up Cross Dock
- Parking: Trailer up to 194, Auto up to 353
- 40' Clear, ESFR and other Class A Design Specifications