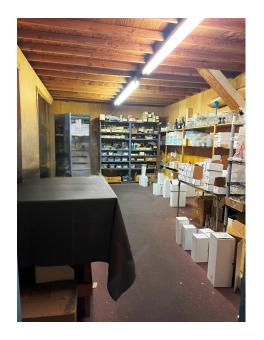

## **Property Highlights:**

- Warehouse with level-in roll-up door
- 4th Street
- Two off-street tandem parking