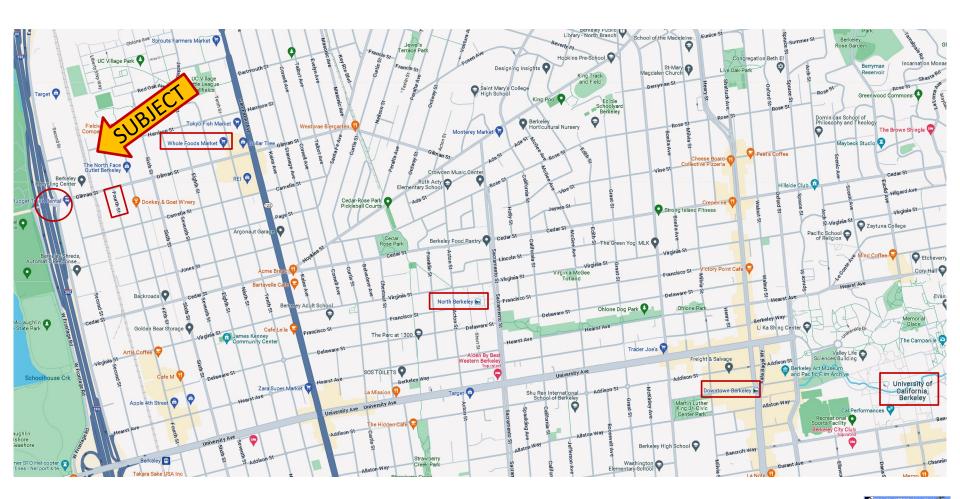

## **Location Highlights:**

- Well located at the corner of <u>4th and</u> <u>Harrison Streets</u> in West Berkeley
- Just a few blocks from onramp to <u>Highways 580 and 80</u>

 Nearby neighbors include <u>Fieldwork</u>
<u>Brewery</u>, <u>Trumer</u>
<u>Brewery</u>, <u>North Face</u>
<u>Outlet</u>, and <u>Gilman</u>
<u>Grill</u>