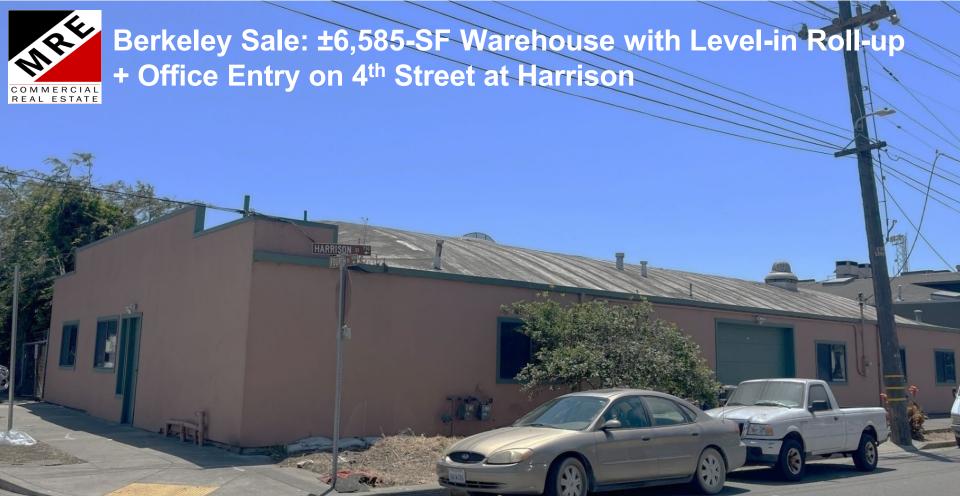

## **Property Highlights:**

- Warehouse with level-in roll-up door
- 4th Street
- Two off-street tandem parking

## **Location Highlights:**

- Well located at the corner of <u>4th and</u> <u>Harrison Streets</u> in West Berkeley
- Just a few blocks from onramp to <u>Highways 580 and 80</u>

 Nearby neighbors include <u>Fieldwork</u>
<u>Brewery</u>, <u>Trumer</u>
<u>Brewery</u>, <u>North Face</u>
<u>Outlet</u>, and <u>Gilman</u>
<u>Grill</u>