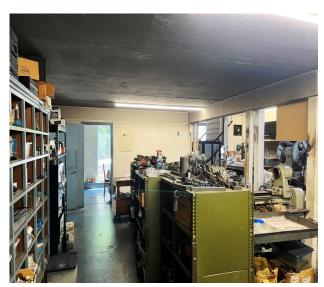

## **Property Highlights:**

- Warehouse with level-in roll-up door
- 4th Street
- Two off-street tandem parking