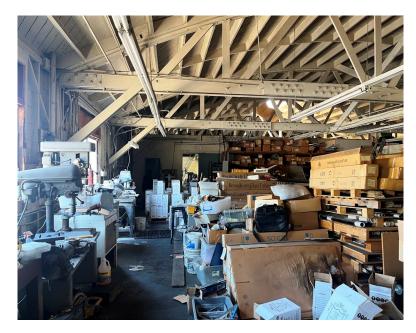

## **Property Highlights:**

- Warehouse with level-in roll-up door
- 4th Street
- Two off-street tandem parking