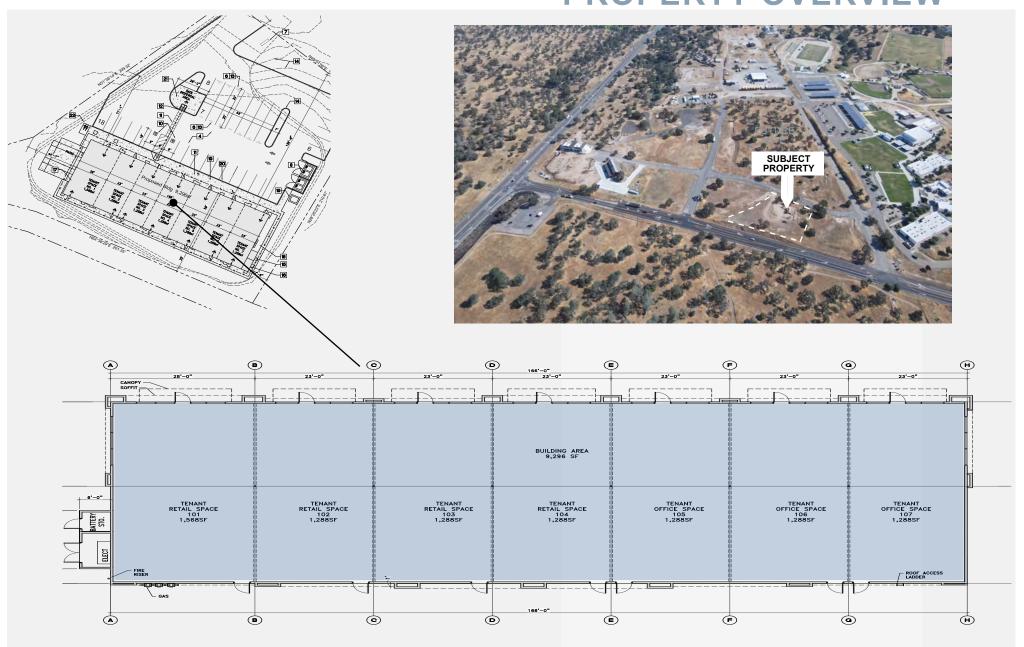

# **PROPERTY OVERVIEW**

#### **Property Details**

**PARCEL SIZE** 55,756 SF± (±1.28 AC)

**AVAILABLE SPACES** 1,288-9,296 SF±

#### **Property Highlights**

With the new construction off of Highway 41 & Road 200 in 2024, the property will offer seven new leasing spaces for retail or office tenants.