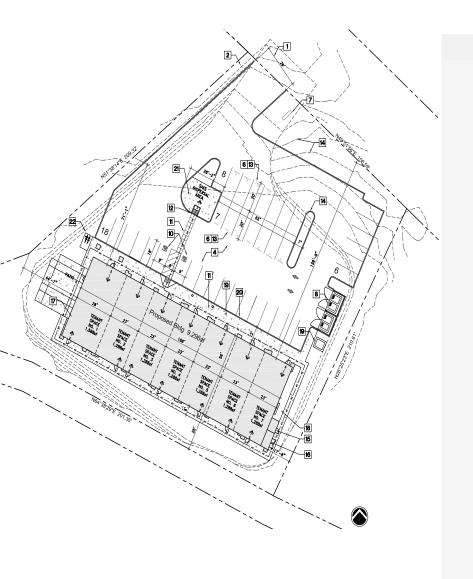

# SITE EVALUATION

Available Office or Retail Space 1,288-9,296 SF±

\*Photo renderings are for illustrative purposes only and subject to change. Final product may vary.

#### **Property Details**

**PARCEL SIZE** 55,756 SF± (±1.28 AC)

**AVAILABLE SPACES** 1,288-9,296 SF±