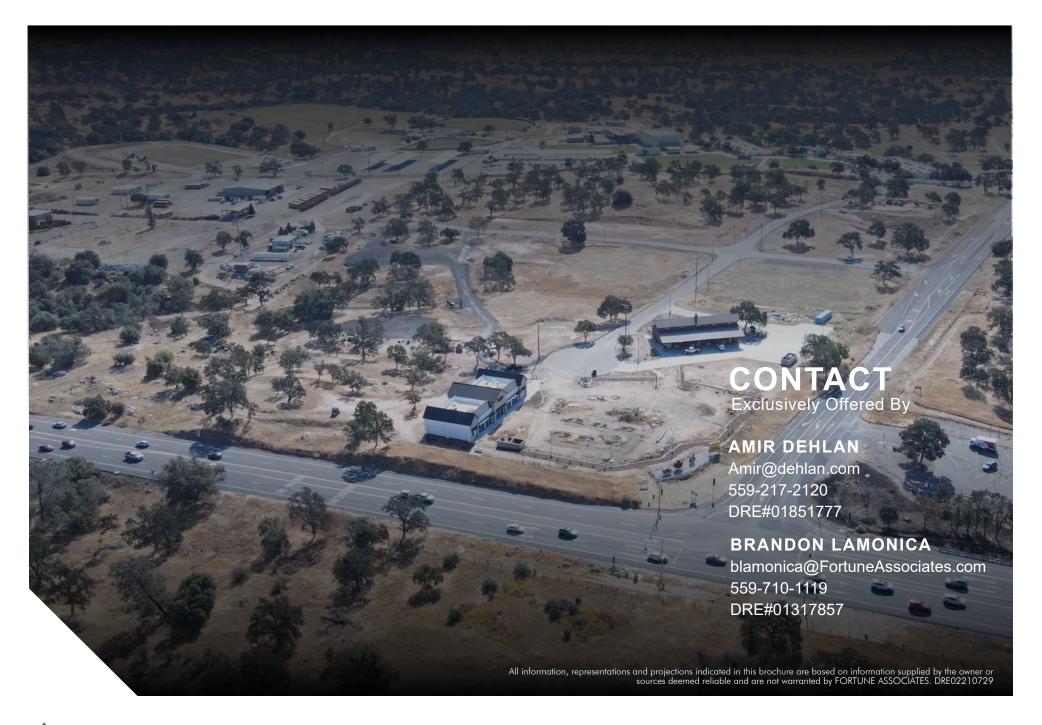

# SITE EVALUATION

Available Office or Retail Space 1,288-9,296 SF±

\*Photo renderings are for illustrative purposes only and subject to change. Final product may vary.