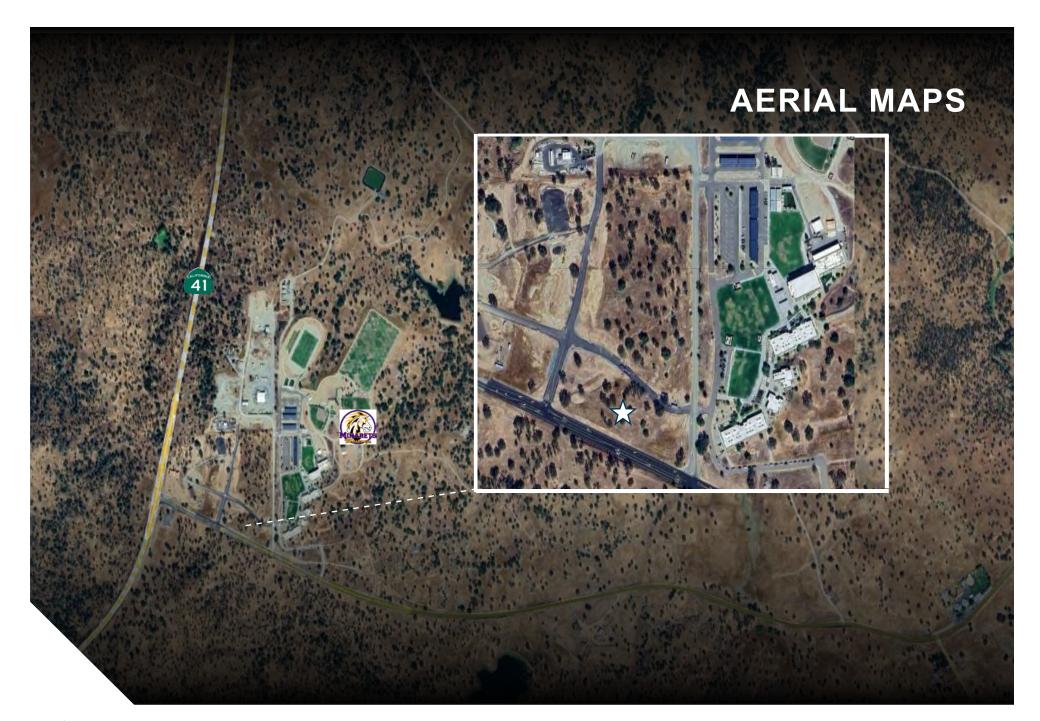

#### **DISTANCE TO:**

- Yosemite National Park- 33 Miles
- Bass Lake- 25 Miles
- North Fork- 17 Miles
- Oakhurst- 19 Miles
- Fresno- 29 Miles

### Cars Per Day:

**ROAD 200** Estimated 15,600

HIGHWAY 41 Estimated 112,000