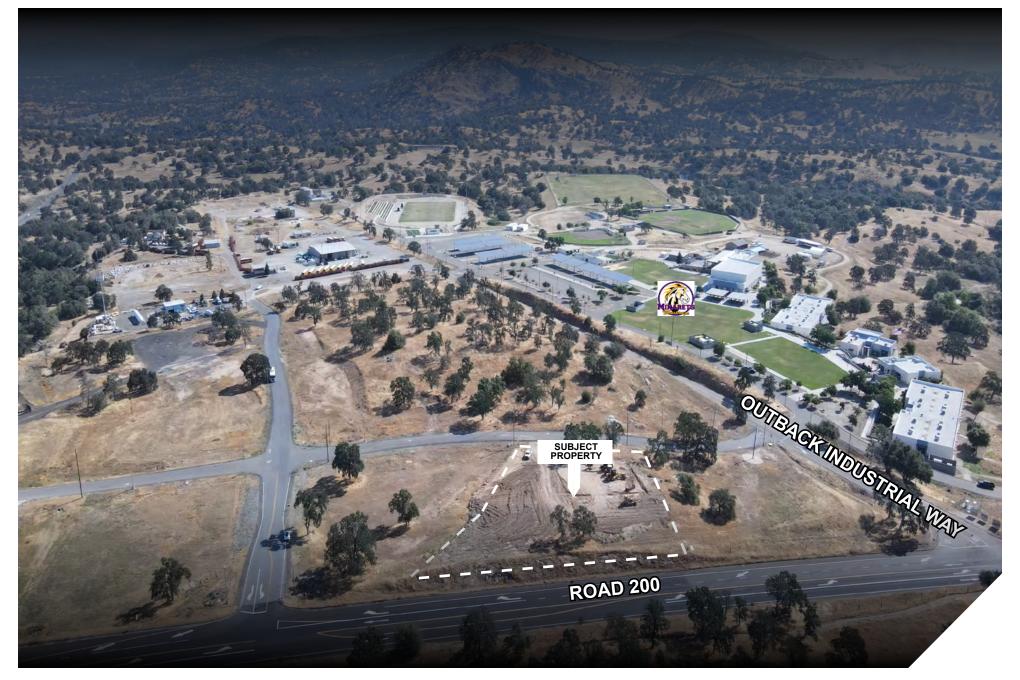

#### **Property Highlights**

With the new construction off of Highway 41 & Road 200 in 2024, the property will offer seven new leasing spaces for retail or office tenants.

### Cars Per Day:

**ROAD 200** Estimated 15,600

HIGHWAY 41 Estimated 112,000