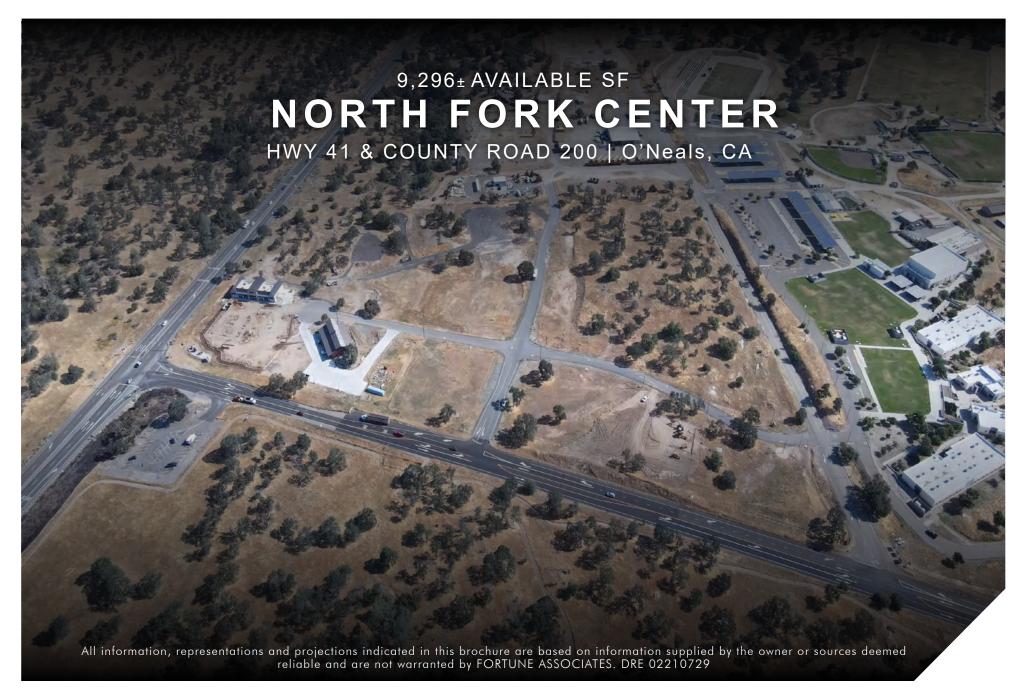

## **AREA SNAPSHOT**

#### **Property Highlights**

With the new construction off of Highway 41 & Road 200 in 2024, the property will offer seven new leasing spaces for retail or office tenants.

#### **Property Details**

**PARCEL SIZE** 55,756 SF± (±1.28 AC)

**AVAILABLE SPACES** 1,288-9,296 SF±