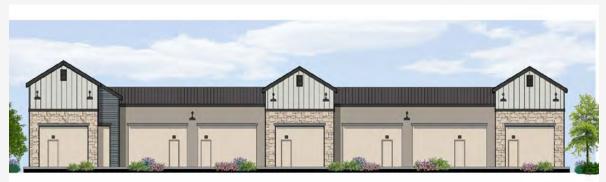

#### **Property Highlights**

With the new construction off of Highway 41 & Road 200 in 2024, the property will offer seven new leasing spaces for retail or office tenants.

#### **Property Details**

**PARCEL SIZE** 55,756 SF± (±1.28 AC)

**AVAILABLE SPACES** 1,288-9,296 SF±

# SITE EVALUATION

Available Office or Retail Space 1,288-9,296 SF±

\*Photo renderings are for illustrative purposes only and subject to change. Final product may vary.