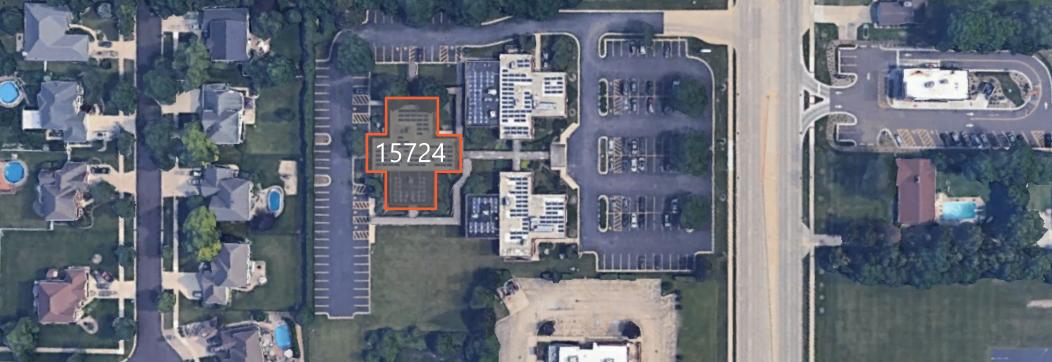

#### 15724 S. IL Route 59

BUILDING SIZE: 8,331 SF

PARKING: 60 surface spaces

LEASE RATE: \$12.00 /SF NNN

ADDITIONAL EXPENSES: \$10.00 /SF

RESTROOMS: Located in each suite.

EXISTING TENANTS: UChicago Medicine, Advent Health,