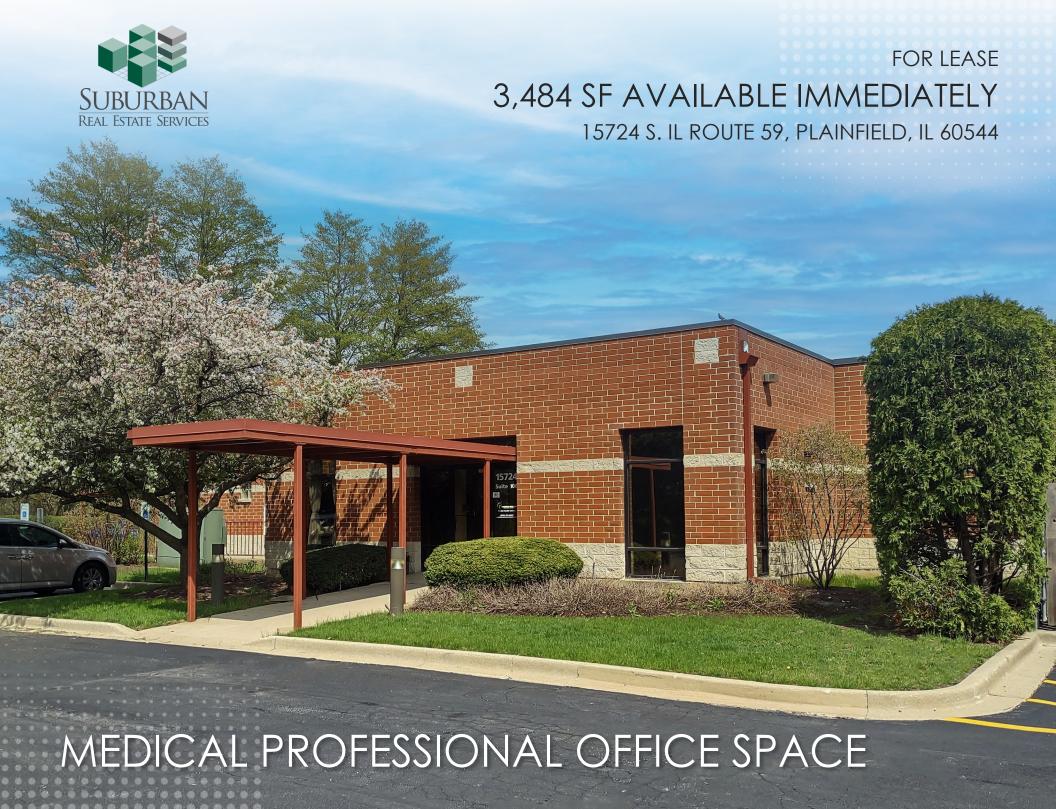

- Excellent Route 59 visibility 22,200 VPD
- Improved contiguous medical suites
- Digital signage available
- On-site property management
- Abundant parking, covered sidewalks
- Less than three miles from Interstate 55
- One mile south of downtown Plainfield
- Plainfield #1 in Will Co. in SF housing Permits for the last 4 years

#### 15724 S. IL Route 59

BUILDING SIZE: 8,331 SF

PARKING: 60 surface spaces

LEASE RATE: \$12.00 /SF NNN

ADDITIONAL EXPENSES: \$10.00 /SF

RESTROOMS: Located in each suite.

EXISTING TENANTS: UChicago Medicine, Advent Health,