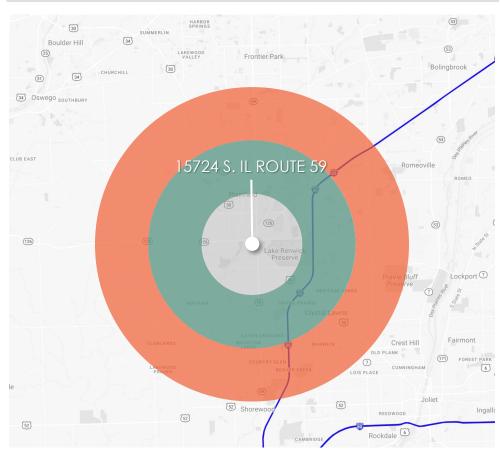

#### **DEMOGRAPHICS**

|                         | 1 Mile    | 3 Mile    | 5 Mile    |
|-------------------------|-----------|-----------|-----------|
| 2023 POPULATION         | 6,654     | 57,041    | 164,926   |
| 2023 HOUSEHOLDS         | 2,252     | 17,683    | 52,911    |
| AVG HOUSEHOLD SIZE      | 2.9       | 3.2       | 3.1       |
| AVG AGE                 | 40.6      | 37.3      | 37.6      |
| AVG HOUSEHOLD INCOME    | \$127,141 | \$122,102 | \$116,299 |
| TOTAL CONSUMER SPENDING | \$92m     | \$724m    | \$2b      |
| DAYTIME EMPLOYEES       | 3,457     | 16,017    | 37,191    |
| TOTAL BUSINESSES        | 503       | 1,842     | 4,678     |