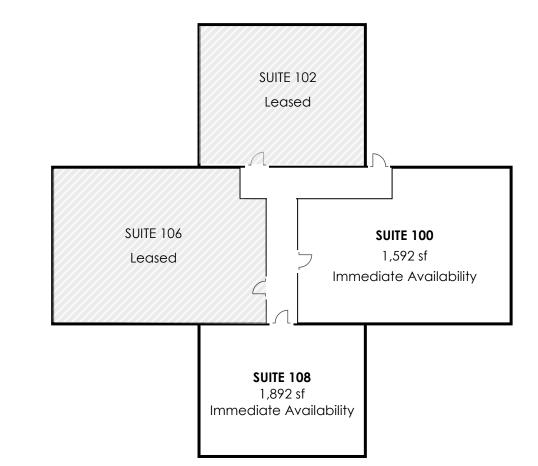

#### 15724 S. IL Route 59

BUILDING SIZE: 8,331 SF

PARKING: 60 surface spaces

LEASE RATE: \$12.00 /SF NNN

ADDITIONAL EXPENSES: \$10.00 /SF

RESTROOMS: Located in each suite.

EXISTING TENANTS: UChicago Medicine, Advent Health,