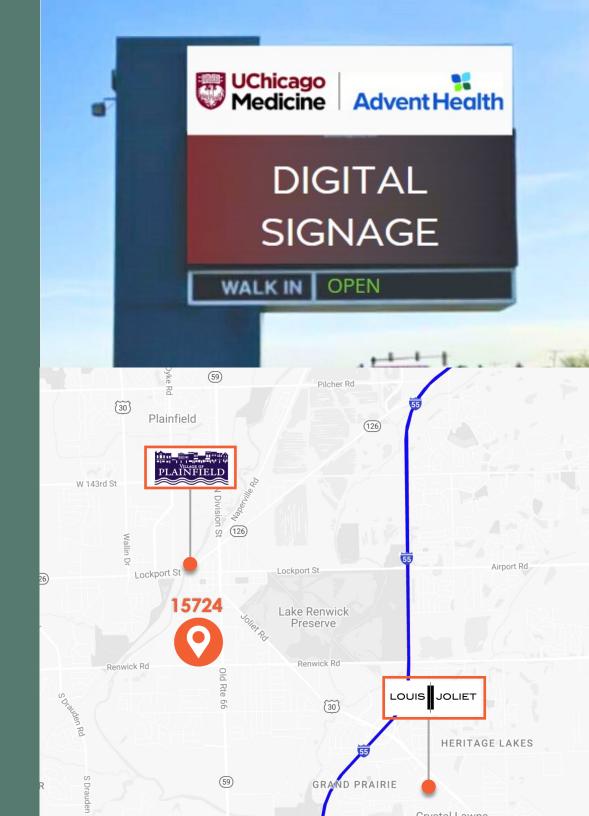

This is a dynamic location just south of downtown Plainfield. Plainfield has seen considerable growth in recent years and continues to be the top performer in both Will County and the state of Illinois for construction and population growth.

- Excellent Route 59 visibility 22,200 VPD
- Improved contiguous medical suites
- Digital signage available
- On-site property management
- Abundant parking, covered sidewalks
- Less than three miles from Interstate 55
- One mile south of downtown Plainfield
- Plainfield #1 in Will Co. in SF housing Permits for the last 4 years