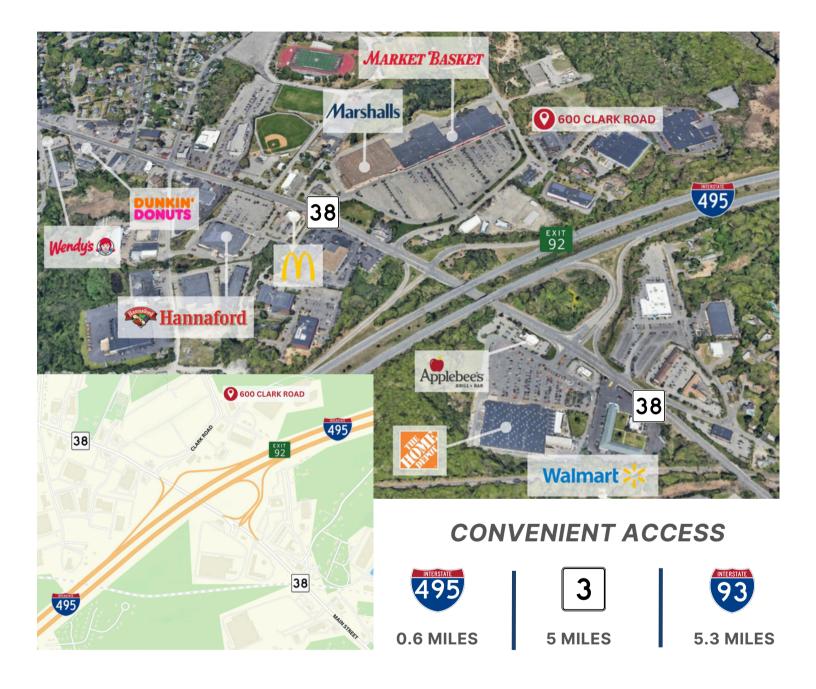

|
| STORIES:         | 4                        |
| PARKING:         | 4 PER 1,000 SF           |

# AVAILABILITY

| 2nd FLOOR: | 2,227 SF          |
|------------|-------------------|
| 4th FLOOR: | 2,743 - 10,000 SF |

## HIGHLIGHTS

- Recently Renovated Common Area
- Flexible Floor Plan and Terms
- Excellent Accessibility
- Corner Suite
- Potential Building Signage
- Professionally Managed by Eastport Real Estate Services

# R.W. HOLMES

#### FOR MORE INFORMATION CONTACT:

DAVID GILKIE, CCIM, SIOR DGILKIE@RWHOLMES.COM (508) 650-9905 MIKE OGASAPIAN MIKEO@RWHOLMES.COM (781) 439-5945

#### WWW.RWHOLMES.COM

# LOBBY



SECOND FLOOR



FOURTH FLOOR





WWW.RWHOLMES.COM

# **FLOOR PLAN**

2ND FLOOR | 2,227 SF



4TH FLOOR | 2,743 - 10,029 SF



WWW.RWHOLMES.COM

# **LOCATION & ACCESS**





#### FOR MORE INFORMATION CONTACT:

DAVID GILKIE, CCIM, SIOR DGILKIE@RWHOLMES.COM (508) 650-9905 MIKE OGASAPIAN MIKEO@RWHOLMES.COM (781) 439-5945

R.W. HOLMES COMMERCIAL REAL ESTATE 321 COMMONWEALTH ROAD, SUITE 202, WAYLAND, MA. 01778 (508)655-5626 | FAX (508)651-3415 | INFO@RWHOLMES.COM | WWW.RWHOLMES.COM

All information furnished regarding property for sale, rental or financing is from sources deemed reliable. No representation is made as to the accuracy thereof and is submitted subject to errors, omissions, change of price, rental or other conditions, prior sale, lease or financing, or withdrawal without notice.

#### WWW.RWHOLMES.COM