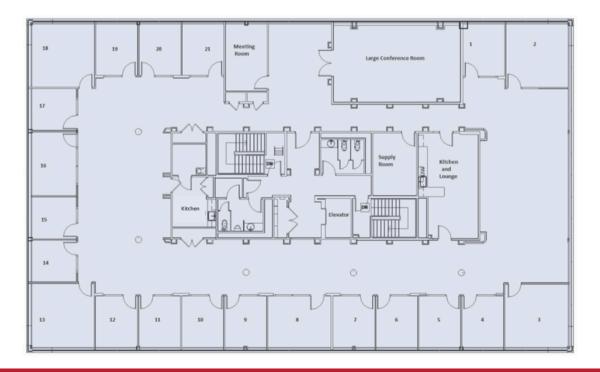

# **FLOOR PLAN**

2ND FLOOR | 2,227 SF

4TH FLOOR | 2,743 - 10,029 SF

WWW.RWHOLMES.COM

# AVAILABILITY

| 2nd FLOOR: | 2,227 SF          |
|------------|-------------------|
| 4th FLOOR: | 2,743 - 10,000 SF |