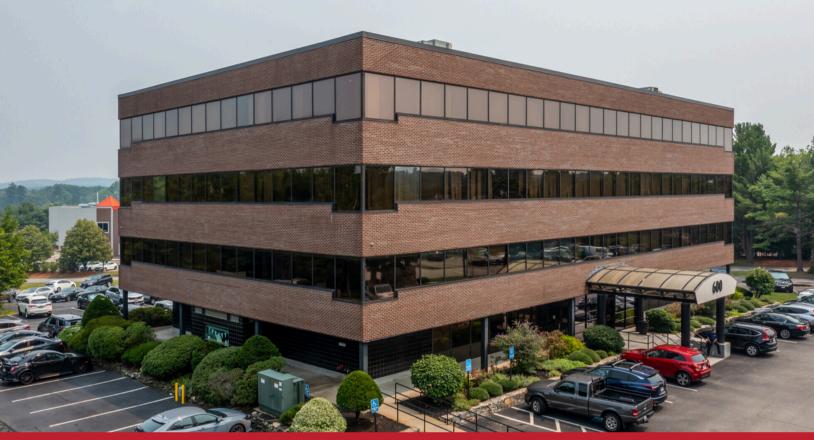

# 600 CLARK ROAD TEWKSBURY, MA

# 2,227 - 10,029 SF OFFICE/MEDICAL/R&D SPACE AVAILABLE FOR LEASE

## **PROPERTY SPECIFICATIONS**

| BUILDING SIZE:   | 35,024 SF                |
|------------------|--------------------------|
| AVAILABLE SPACE: | 2,227 - 10,000 SF        |
| PROPERTY TYPE:   | MEDICAL/OFFICE/LIGHT LAB |
| YEAR BUILT:      | 1984                     |
| STORIES:         | 4                        |
| PARKING:         | 4 PER 1,000 SF           |

## HIGHLIGHTS

- Recently Renovated Common Area
- Flexible Floor Plan and Terms
- Excellent Accessibility
- Corner Suite
- Potential Building Signage
- Professionally Managed by Eastport Real Estate Services