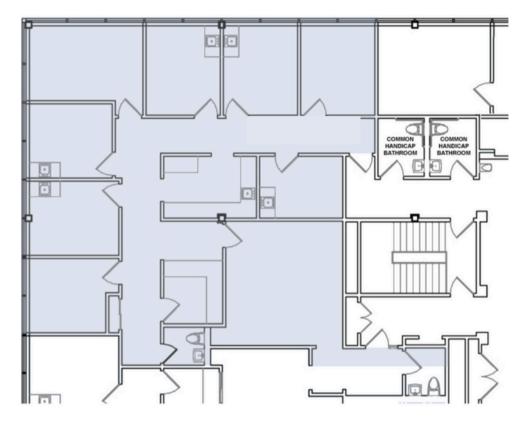

# **FLOOR PLAN**

2ND FLOOR | 2,227 SF

4TH FLOOR | 2,743 - 10,029 SF

WWW.RWHOLMES.COM

# AVAILABILITY

| 2nd FLOOR: | 2,227 SF          |
|------------|-------------------|
| 4th FLOOR: | 2,743 - 10,000 SF |