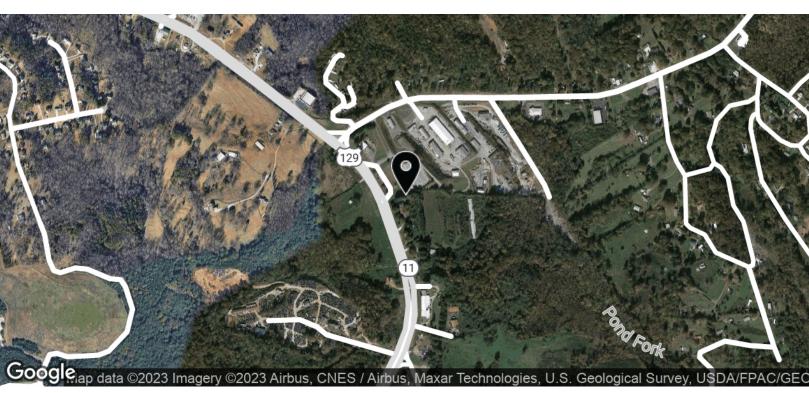

# Land for sale

2511 Athens Hwy Gainesville, GA 30507

## **Offering Summary**

| Sale Price:   | \$1,950,000 |
|---------------|-------------|
| Lot Size:     | 22.34 Acres |
| Price / Acre: | \$87,287    |

- Located directly on Athens Hwy
- Currently zoned SS (Suburban Shopping)
- 472 feet of frontage on Athens Hwy