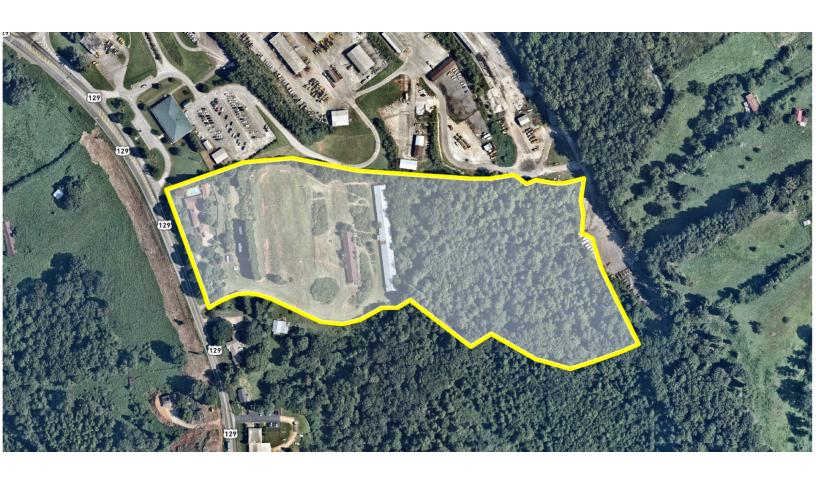

# 22.34 Acres on Athens Hwy

## **Offering Summary**

| Sale Price:   | \$1,950,000 |
|---------------|-------------|
| Lot Size:     | 22.34 Acres |
| Price / Acre: | \$87,287    |

- Located directly on Athens Hwy
- Currently zoned SS (Suburban Shopping)
- 472 feet of frontage on Athens Hwy