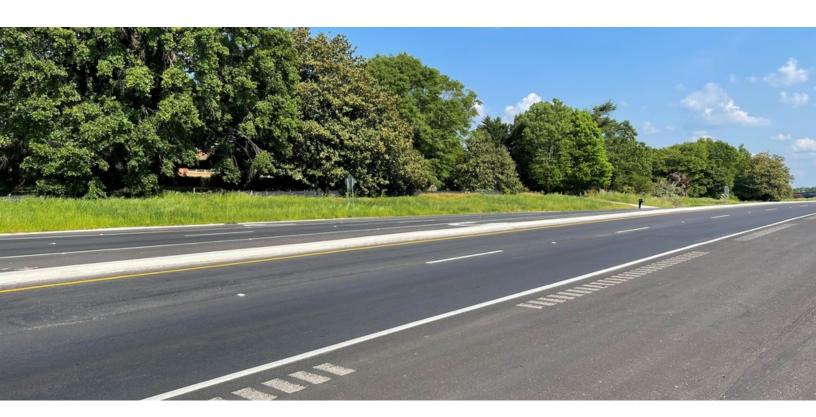

# 22.34 Acres on Athens Hwy

## **Offering Summary**

| Sale Price:   | \$1,950,000 |
|---------------|-------------|
| Lot Size:     | 22.34 Acres |
| Price / Acre: | \$87,287    |

- Located directly on Athens Hwy
- Currently zoned SS (Suburban Shopping)
- 472 feet of frontage on Athens Hwy