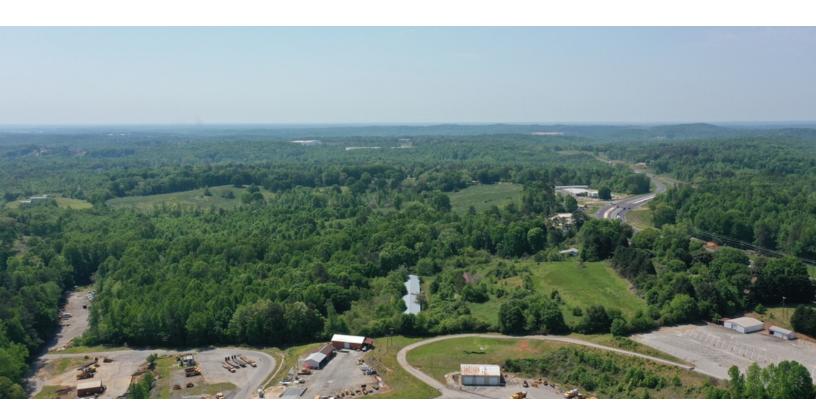

# 22.34 Acres on Athens Hwy

## **Offering Summary**

| Sale Price:   | \$1,950,000 |
|---------------|-------------|
| Lot Size:     | 22.34 Acres |
| Price / Acre: | \$87,287    |

- Located directly on Athens Hwy
- Currently zoned SS (Suburban Shopping)
- 472 feet of frontage on Athens Hwy