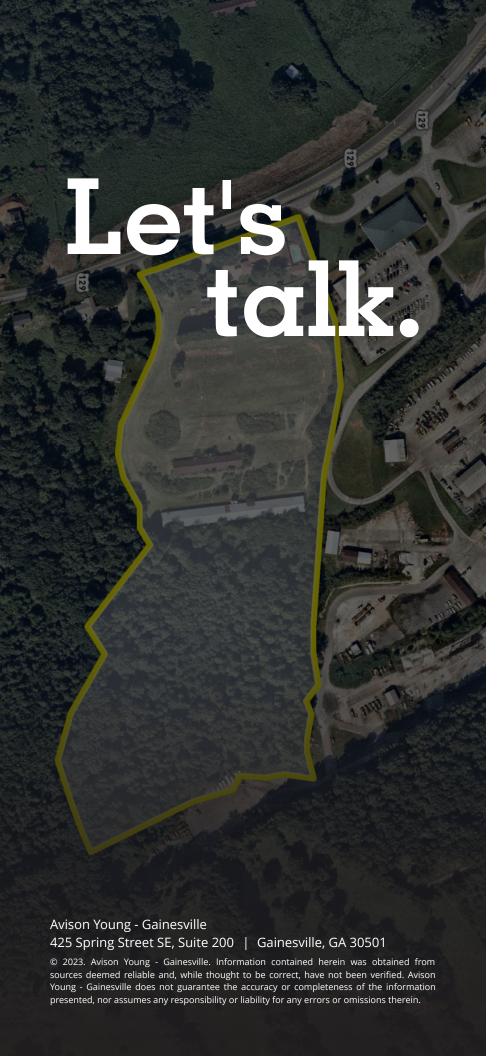

# Land for sale

2511 Athens Hwy Gainesville, GA 30507

# 22.34 Acres on Athens Hwy

## **Offering Summary**

| Sale Price:   | \$1,950,000 |
|---------------|-------------|
| Lot Size:     | 22.34 Acres |
| Price / Acre: | \$87,287    |

- Located directly on Athens Hwy
- Currently zoned SS (Suburban Shopping)
- 472 feet of frontage on Athens Hwy