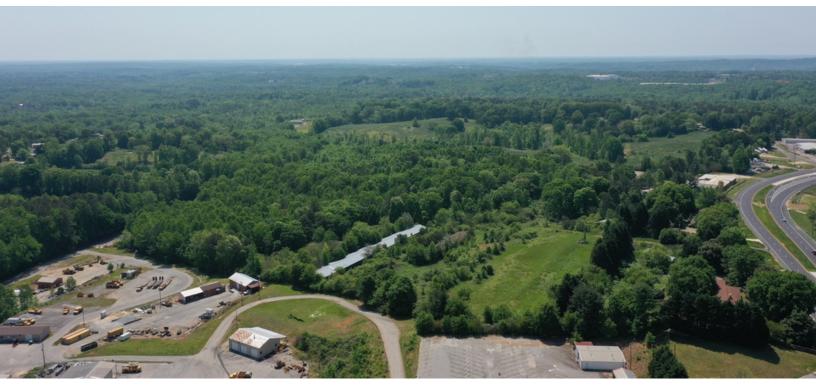

# 22.34 Acres on Athens Hwy

## **Offering Summary**

| Sale Price:   | \$1,950,000 |
|---------------|-------------|
| Lot Size:     | 22.34 Acres |
| Price / Acre: | \$87,287    |

- Located directly on Athens Hwy
- Currently zoned SS (Suburban Shopping)
- 472 feet of frontage on Athens Hwy