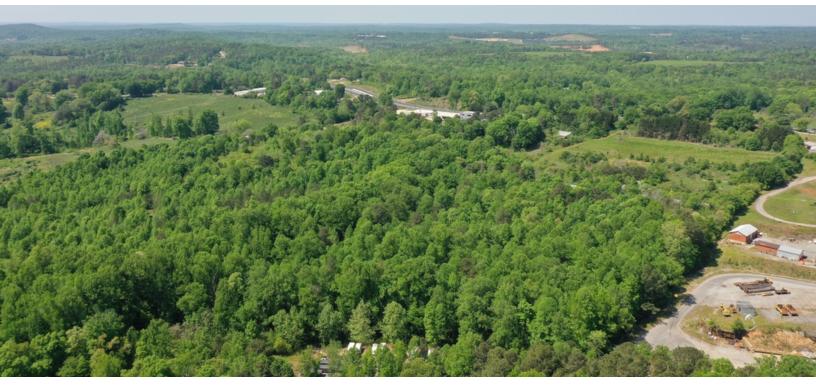

# 22.34 Acres on Athens Hwy

## **Offering Summary**

| Sale Price:   | \$1,950,000 |
|---------------|-------------|
| Lot Size:     | 22.34 Acres |
| Price / Acre: | \$87,287    |

- Located directly on Athens Hwy
- Currently zoned SS (Suburban Shopping)
- 472 feet of frontage on Athens Hwy