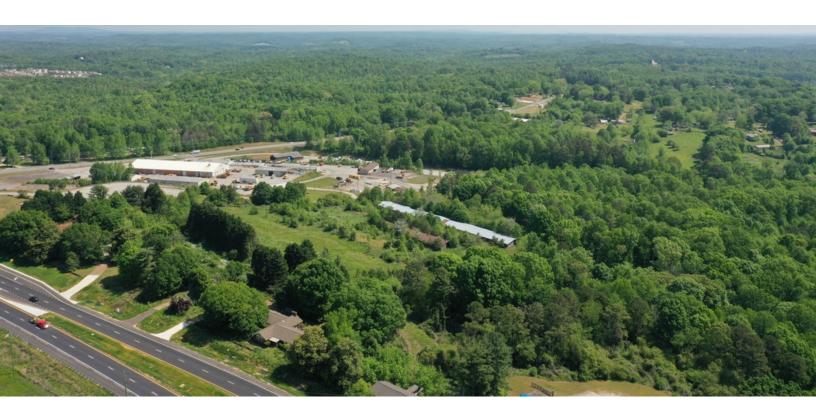

# 22.34 Acres on Athens Hwy

## **Offering Summary**

| Sale Price:   | \$1,950,000 |
|---------------|-------------|
| Lot Size:     | 22.34 Acres |
| Price / Acre: | \$87,287    |

- Located directly on Athens Hwy
- Currently zoned SS (Suburban Shopping)
- 472 feet of frontage on Athens Hwy