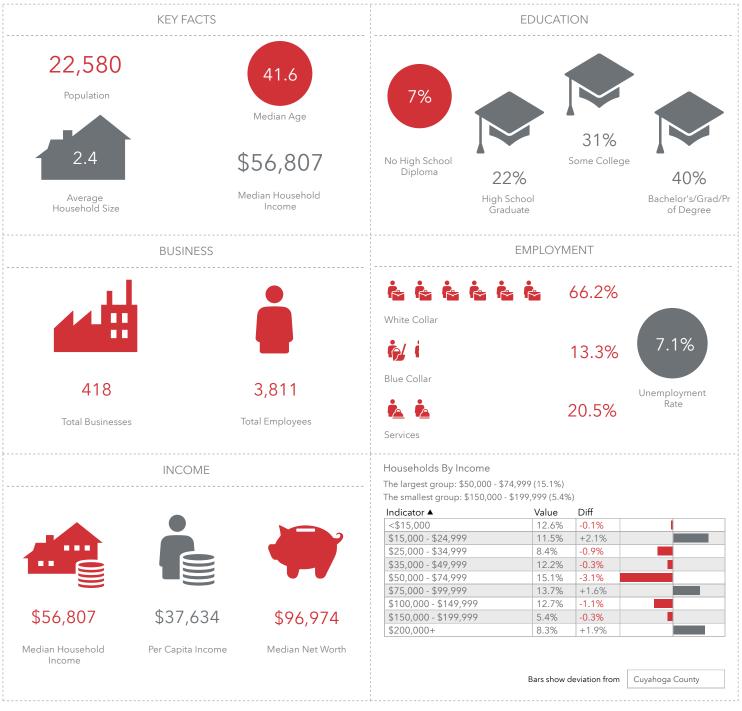

### DEMOGRAPHS

#### 1 Mile Radius

This infographic contains data provided by Esri, Esri and Data Axle. The vintage of the data is 2022, 2027.

© 2022 Esri

Joe Hauman

+1 440 591 3723 joe.hauman@naipvc.com

#### Noah Broadbent

+1 440 708 8578 noah.broadbent@naipvc.com