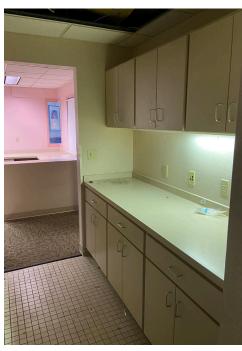

#### FOR LEASE Medical Office Space

16500 Chagrin Blvd., Shaker Hts., OH



#### **Property Features**

- Medical Office Space
  - 2,376 SF, Suite 202 (2nd Floor)
  - Private Entryway
  - 6 Exam Rooms
  - Exterior Signage on High Traffic Corner
- Rent Abatement and Generous Tenant Improvement Allowance Available
- Exterior & Landscaping Improvements
   Completed Spring 2023
- Adjacent to Shaker Towne Center



Joe Hauman +1 440 591 3723 joe.hauman@naipvc.com

Noah Broadbent +1 440 708 8578 noah.broadbent@naipvc.com

naipvc.com

### FOR LEASE Office Photos













Joe Hauman +1 440 591 3723 joe.hauman@naipvc.com



### FOR LEASE Office Floorplan



Joe Hauman +1 440 591 3723 joe.hauman@naipvc.com



# FOR SALE Location







Joe Hauman +1 440 591 3723 joe.hauman@naipvc.com



### DEMOGRAPHS

#### 1 Mile Radius



This infographic contains data provided by Esri, Esri and Data Axle. The vintage of the data is 2022, 2027.

© 2022 Esri

Joe Hauman

+1 440 591 3723 joe.hauman@naipvc.com

#### Noah Broadbent

+1 440 708 8578 noah.broadbent@naipvc.com



# DEMOGRAPHS 5 Mile Radius



This infographic contains data provided by Esri, Esri and Data Axle. The vintage of the data is 2022, 2027.

© 2022 Esri

Joe Hauman +1 440 591 3723

joe.hauman@naipvc.com