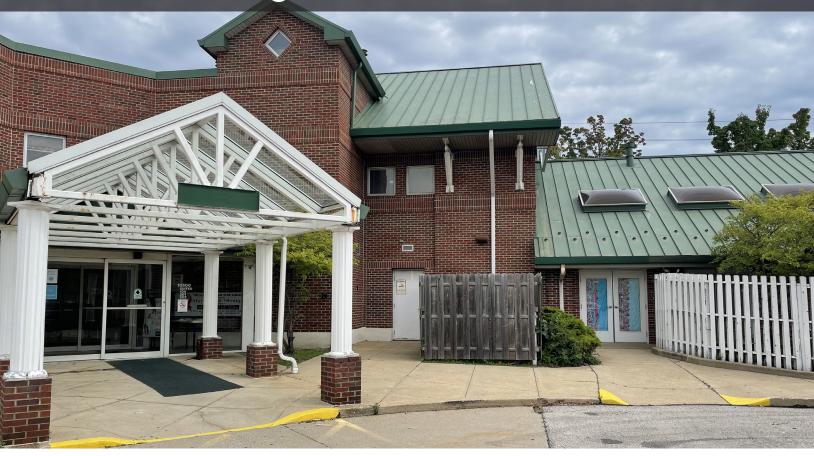

#### FOR LEASE Medical Office Space

16500 Chagrin Blvd., Shaker Hts., OH

#### **Property Features**

- Medical Office Space
  - 2,376 SF, Suite 202 (2nd Floor)
  - Private Entryway
  - 6 Exam Rooms
  - Exterior Signage on High Traffic Corner
- Rent Abatement and Generous Tenant Improvement Allowance Available
- Exterior & Landscaping Improvements
   Completed Spring 2023
- Adjacent to Shaker Towne Center

### FOR LEASE Office Photos

Joe Hauman +1 440 591 3723 joe.hauman@naipvc.com