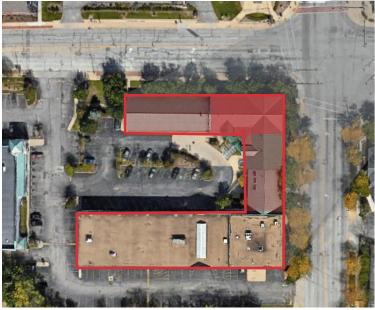

# FOR SALE Location

Joe Hauman +1 440 591 3723 joe.hauman@naipvc.com

#### FOR LEASE Medical Office Space

16500 Chagrin Blvd., Shaker Hts., OH