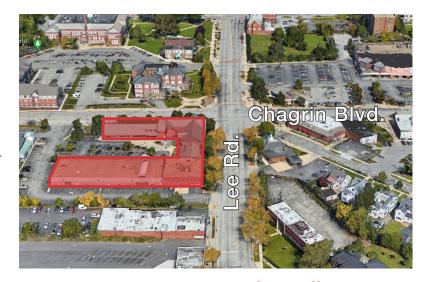

#### FOR LEASE Medical Office Space

16500 Chagrin Blvd., Shaker Hts., OH



#### **Property Features**

- Medical Office Space
  - 2,376 SF, Suite 202 (2nd Floor)
  - Private Entryway
  - 6 Exam Rooms
  - Exterior Signage on High Traffic Corner
- Rent Abatement and Generous Tenant Improvement Allowance Available
- Exterior & Landscaping Improvements
   Completed Spring 2023
- Adjacent to Shaker Towne Center



Joe Hauman +1 440 591 3723 joe.hauman@naipvc.com

Noah Broadbent +1 440 708 8578 noah.broadbent@naipvc.com

naipvc.com

### FOR LEASE Office Photos













Joe Hauman +1 440 591 3723 joe.hauman@naipvc.com



### FOR LEASE Office Floorplan



Joe Hauman +1 440 591 3723 joe.hauman@naipvc.com



# FOR SALE Location







Joe Hauman +1 440 591 3723 joe.hauman@naipvc.com



### DEMOGRAPHS

#### 1 Mile Radius



This infographic contains data provided by Esri, Esri and Data Axle. The vintage of the data is 2022, 2027.

© 2022 Esri

Joe Hauman

+1 440 591 3723 joe.hauman@naipvc.com

#### Noah Broadbent

+1 440 708 8578 noah.broadbent@naipvc.com



# DEMOGRAPHS 5 Mile Radius



This infographic contains data provided by Esri, Esri and Data Axle. The vintage of the data is 2022, 2027.

© 20