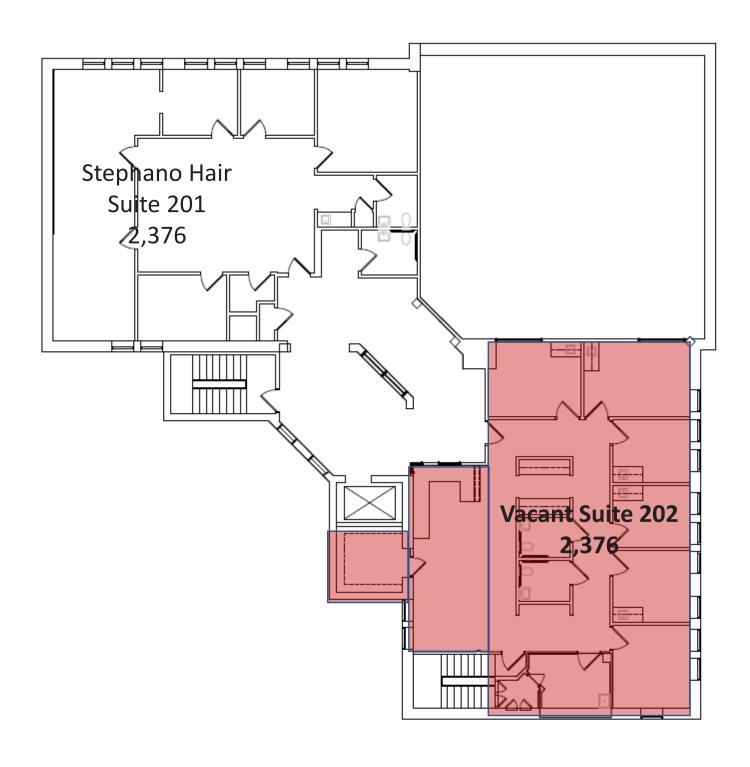

### FOR LEASE Office Floorplan

Joe Hauman +1 440 591 3723 joe.hauman@naipvc.com

#### **Property Features**

- Medical Office Space
  - 2,376 SF, Suite 202 (2nd Floor)
  - Private Entryway
  - 6 Exam Rooms
  - Exterior Signage on High Traffic Corner
- Rent Abatement and Generous Tenant Improvement Allowance Available
- Exterior & Landscaping Improvements
   Completed Spring 2023
- Adjacent to Shaker Towne Center