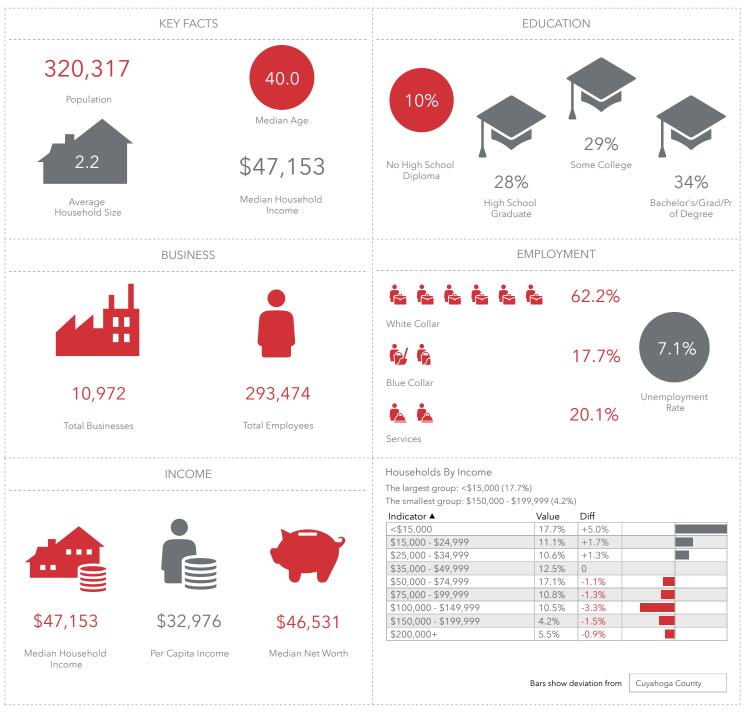

# DEMOGRAPHS 5 Mile Radius

This infographic contains data provided by Esri, Esri and Data Axle. The vintage of the data is 2022, 2027.

© 2022 Esri

Joe Hauman +1 440 591 3723

joe.hauman@naipvc.com