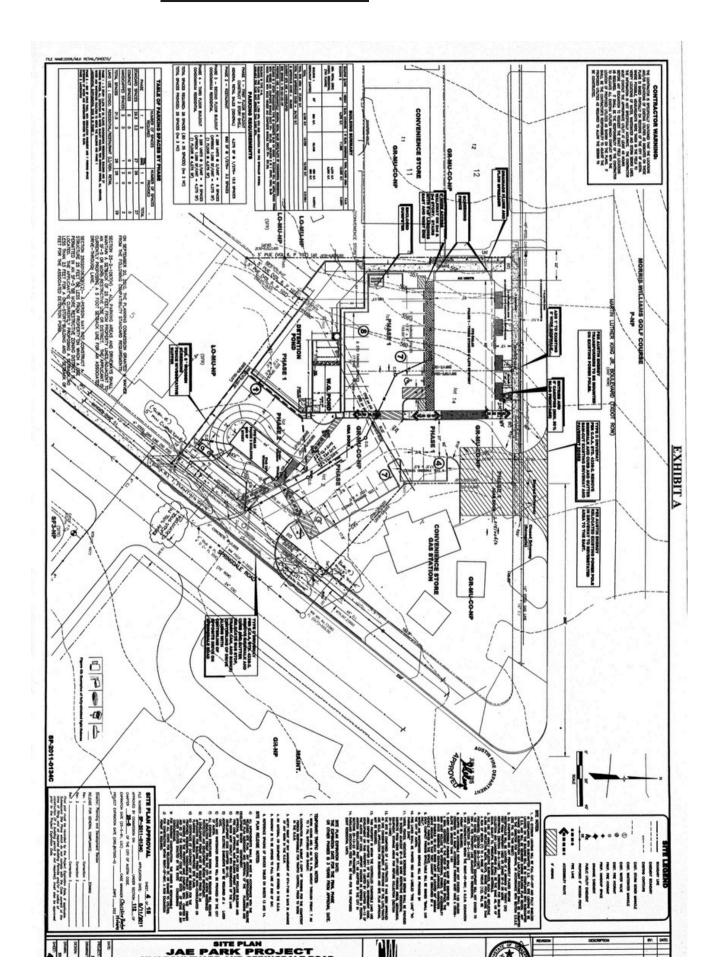

10 Mins to DT Austin
   10 Mins to Plaza Satillo
- 9 MINS TO ABIA
- .1 MILE TO MLK BUS LINE
- 3 Mins To Mueller
- ACROSS FROM MORRIS WILLIAMS
- 7 MINS TO UT CAMPUS
- **GOLF COURSE**

## THE PROPERTY -

### **EAGLE VIEW PLACE RETAIL CONDOS**

ADDRESS 4507 E. MLK JR BLVD UNIT A AUSTIN, TX 78721

OFFERED AT AVAILABLE UPON REQUEST

MONTHLY HOA \$125

**EST. TAXES** \$9,357

INTERSECTION MLK & SPRINGDALE

YEAR BUILT 2019

SQUARE FOOTAGE 1,160 +/- SF

ZONING GR/MU/NP

FRONTAGE MLK JR BLVD & SPRINGDALE

PARKING 3 SPACES



OFFERED AT AVAILABLE UPON REQUEST

MONTHLY HOA \$125

**EST. TAXES** \$9,358

INTERSECTION MLK & SPRINGDALE

YEAR BUILT 2019

SQUARE FOOTAGE ~1,163 +/- SF

ZONING GR/MU/NP

FRONTAGE MLK JR BLVD & SPRINGDALE

PARKING 3 SPACES



# 







# PHOTOS- UNIT B .







## SITE PLAN



## FLOOR PLAN



# **DEMOGRAPHICS**



| 2010 Total Population   2,192   56,570   128   2020 Total Population   2,849   71,054   174   2020 Total Population   3,860   75,157   186   2020 Total Population   3,580   75,157   186   2024 Total Population   3,854   84,507   205   2023 2028 Annual Rate   2,01%   2,37%   1.