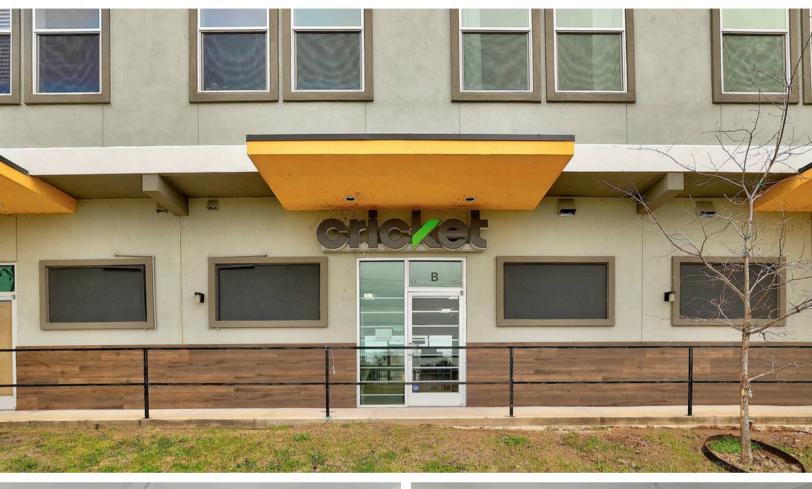

'AREA HIGHLIGHTS

- 10 Mins to DT Austin
   10 Mins to Plaza Satillo
- 9 MINS TO ABIA
- .1 MILE TO MLK BUS LINE
- 3 Mins To Mueller
- ACROSS FROM MORRIS WILLIAMS
- 7 MINS TO UT CAMPUS
- **GOLF COURSE**

## THE PROPERTY -

### **EAGLE VIEW PLACE RETAIL CONDOS**

ADDRESS 4507 E. MLK JR BLVD UNIT A AUSTIN, TX 78721

OFFERED AT AVAILABLE UPON REQUEST

MONTHLY HOA \$125

**EST. TAXES** \$9,357

INTERSECTION MLK & SPRINGDALE

YEAR BUILT 2019

SQUARE FOOTAGE 1,160 +/- SF

ZONING GR/MU/NP

FRONTAGE MLK JR BLVD & SPRINGDALE

PARKING 3 SPACES



OFFERED AT AVAILABLE UPON REQUEST

MONTHLY HOA \$125

**EST. TAXES** \$9,358

INTERSECTION MLK & SPRINGDALE

YEAR BUILT 2019

SQUARE FOOTAGE ~1,163 +/- SF

ZONING GR/MU/NP

FRONTAGE MLK JR BLVD & SPRINGDALE

PARKING 3 SPACES



# 







# PHOTOS- UNIT B .







## SITE PLAN



## FLOOR PLAN



# **DEMOGRAPHICS**



| 2010 Total Population   2,192   56,570   128   2020 Total Population   2,849   71,054   174   2020 Total Population   3,860   75,157   186   2020 Total Population   3,580   75,157   186   2024 Total Population   3,854   84,507   205   2023 2028 Annual Rate   2,01%   2,37%   1.