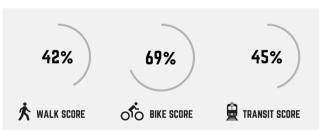

#### • 'AREA HIGHLIGHTS

- 10 Mins to DT Austin
   10 Mins to Plaza Satillo
- 9 MINS TO ABIA
- .1 MILE TO MLK BUS LINE
- 3 Mins To Mueller
- ACROSS FROM MORRIS WILLIAMS
- 7 MINS TO UT CAMPUS
- **GOLF COURSE**