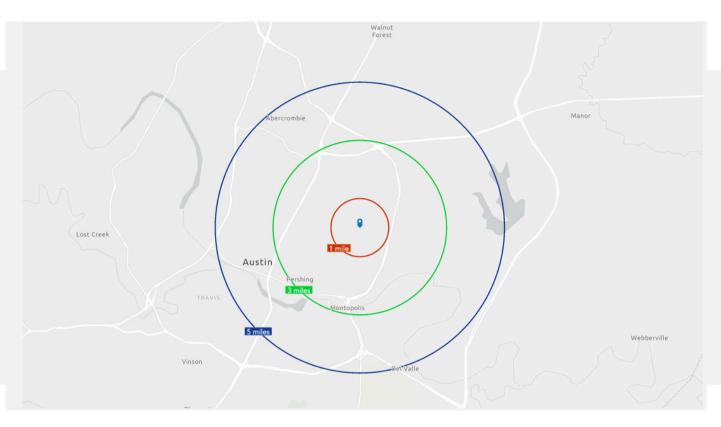

### THE AREA

In The Heart Of East Austin - One of The Fastest Growing Areas of Austin

Devora Realty is pleased to present Eagle View Place retail condos, in the heart of one of the fastest-growing areas in Austin. Located at the corner of East MLK Jr Blvd and Springdale Rd with 30,000+ daily traffic. This location offers exceptional visibility with ingress and egress off East MLK Jr. and Springdale Rd. This property is 4.1 miles from Downtown Austin (10-minute commute). 7.8 miles to the Austin-Bergstrom International Airport (9-minute commute), and 1 mile from the Mueller Development (3-minute commute).

#### • 'AREA HIGHLIGHTS

- 10 Mins to DT Austin
   10 Mins to Plaza Satillo
- 9 MINS TO ABIA
- .1 MILE TO MLK BUS LINE
- 3 Mins To Mueller
- ACROSS FROM MORRIS WILLIAMS
- 7 MINS TO UT CAMPUS
- **GOLF COURSE**