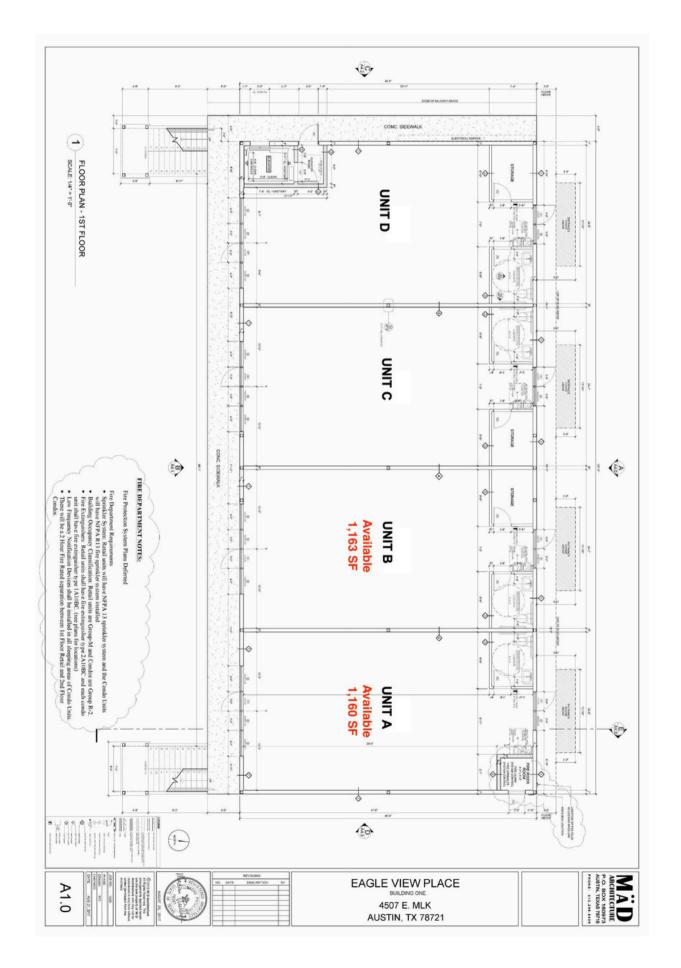

## FLOOR PLAN

SQUARE FOOTAGE 1,160 +/- SF

ZONING GR/MU/NP

FRONTAGE MLK JR BLVD & SPRINGDALE

PARKING 3 SPACES

OFFERED AT AVAILABLE UPON REQUEST

MONTHLY HOA \$125

**EST. TAXES** \$9,358

INTERSECTION MLK & SPRINGDALE

YEAR BUILT 2019

SQUARE FOOTAGE ~1,163 +/- SF

ZONING GR/MU/NP

FRONTAGE MLK JR BLVD & SPRINGDALE

PARKING 3 SPACES