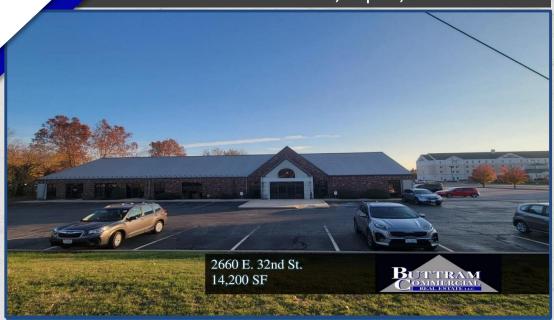

## 2660 East 32nd Street, Joplin, MO

#### **GENERAL INFORMATION:**

**PRICE:** \$1,470,000 **BUILDING SIZE:** 14,200 Sq. Ft. \$103 PRICE/SF: PROPERTY TYPE: Office 1.95 Acres LAND ACRES: **TENANCY:** Multiple PERCENT LEASED: 100% **BUILDING HEIGHT:** 1 Story YEAR BUILT: 1994

#### PROPERTY INFORMATION:

High quality and desirable office building with many long-term tenants. Fully leased; investment opportunity with significant upside potential.

ADDITIONAL INFORMATION
CONTACT US
VIEW MORE LISTINGS
INTERACTIVE MAP