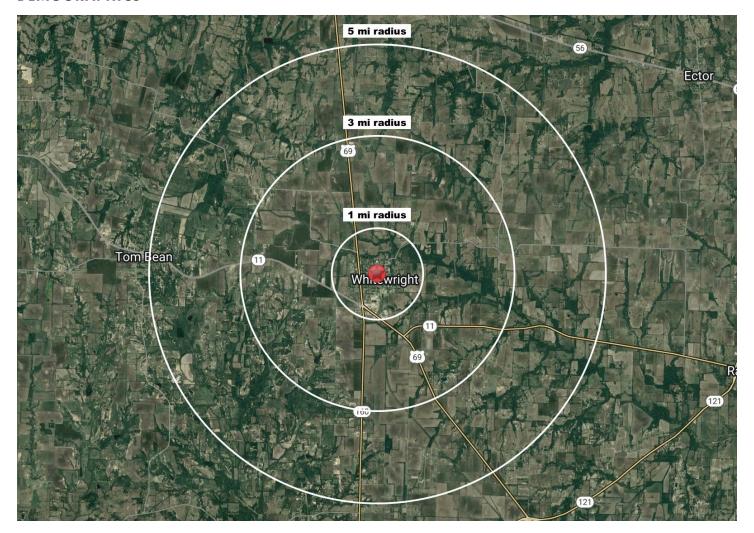

## **AREA MAP**

FOR MORE INFORMATION, PLEASE CONTACT:

BRIAN BROOKS | 214.996.9812

Dallas Office

Licensed Real Estate Broker

CHRIS BURY | **949.939.6238** 

Broker, Partner

chris.bury @foundry commercial.com

## 1 MILE RADIUS -

1,429

ESTIMATED POPULATION 2023

42.6 MEDIAN AGE

\$198,345

MEDIAN HOME VALUE 2023

293

TOTAL EMPLOYEES

# 3 MILE RADIUS -

2,070

ESTIMATED POPULATION 2023

42.6

MEDIAN AGE

\$214,942

MEDIAN HOME VALUE 2023

427

#### 5 MILE RADIUS

4,047

ESTIMATED POPULATION 2023

42.2

MEDIAN AGE

\$221,545

MEDIAN HOME VALUE 2023

586