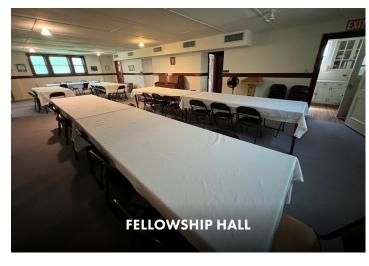

## **CHURCH PHOTOS**

FOR MORE INFORMATION, PLEASE CONTACT:

BRIAN BROOKS | 214.996.9812

Dallas Office

Licensed Real Estate Broker

CHRIS BURY | 949.939.6238

Broker, Partner

chris.bury @ foundry commercial.com

#### **DESCRIPTION**

The subject property consists of two permanent structures totaling 10,332± SF sitting on 0.65± total AC. There is a church facility of an estimated 8,532± SF and a parsonage of an estimated 1,800± SF. The church facility consists of a sanctuary (seating capacity of 120±), administrative and staff offices, educational/multi-purpose rooms, a kitchen, and fellowship hall. The parsonage is a 2-bedroom, 2 bath residence.