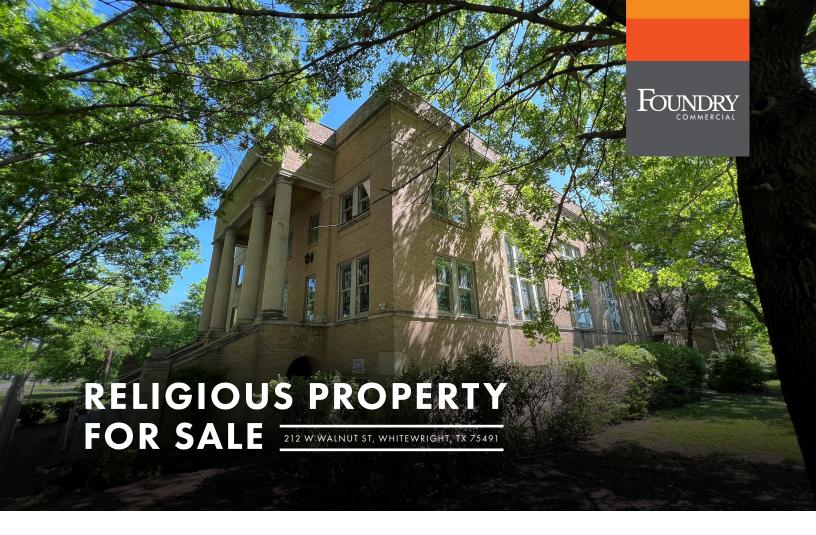

#### **DESCRIPTION**

The subject property consists of two permanent structures totaling 10,332± SF sitting on 0.65± total AC. There is a church facility of an estimated 8,532± SF and a parsonage of an estimated 1,800± SF. The church facility consists of a sanctuary (seating capacity of 120±), administrative and staff offices, educational/multi-purpose rooms, a kitchen, and fellowship hall. The parsonage is a 2-bedroom, 2 bath residence.

- Reduced Price | \$490,000 \$395,000
- Zoning | SF-1 (Single-Family Residential)
- Street parking available
- The surrounding neighborhood is comprised of single-family residential and neighborhood commercial property