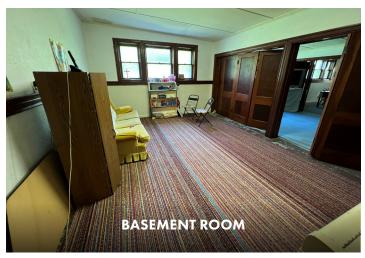

## **CHURCH PHOTOS**

FOR MORE INFORMATION, PLEASE CONTACT:

BRIAN BROOKS | 214.996.9812

Dallas Office

Licensed Real Estate Broker

CHRIS BURY | 949.939.6238

Broker, Partner

chris.bury @ foundry commercial.com

#### **DESCRIPTION**

The subject property consists of two permanent structures totaling 10,332± SF sitting on 0.65± total AC. There is a church facility of an estimated 8,532± SF and a parsonage of an estimated 1,800± SF. The church facility consists of a sanctuary (seating capacity of 120±), administrative and staff offices, educational/multi-purpose rooms, a kitchen, and fellowship hall. The parsonage is a 2-bedroom, 2 bath residence.