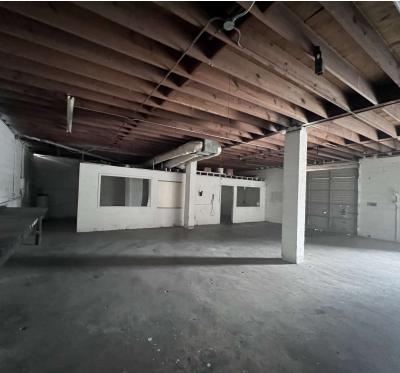

#### **PROPERTY DESCRIPTION**

2,000 SF total with a small office 0.32 acres

One 10' x 10' drive-in door

12' Clear Height

Zoned CS

Currently leased to McDos Auto