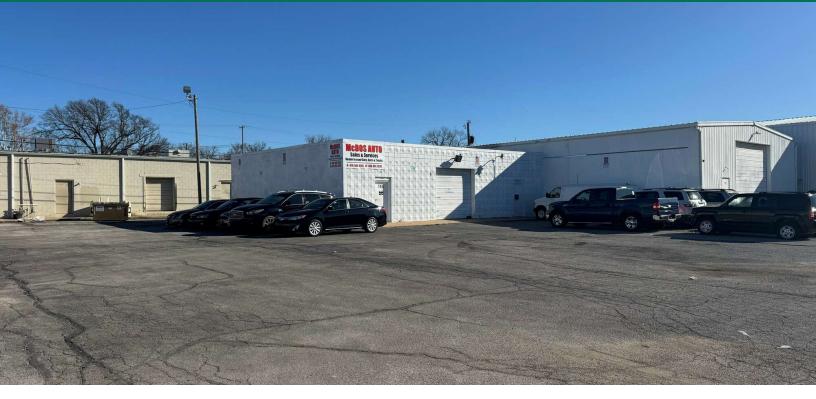

#### **PROPERTY DESCRIPTION**

2,000 SF total with a small office 0.32 acres

One 10' x 10' drive-in door

12' Clear Height

Zoned CS

Currently leased to McDos Auto