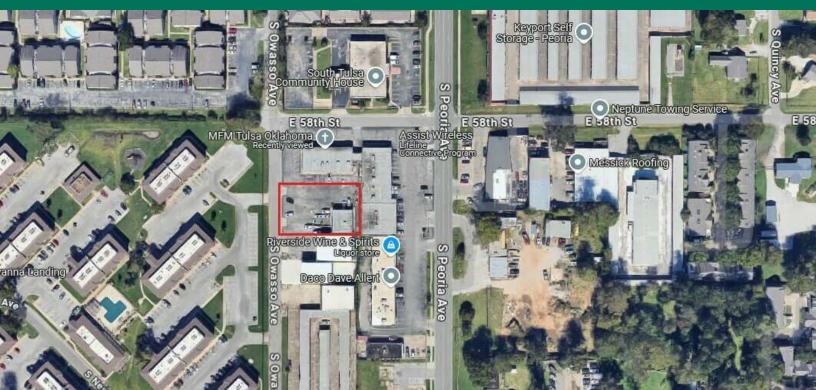

### 5811 S OWASSO AVE

TULSA, OK 74105

FOR

SALE

#### **PROPERTY DESCRIPTION**

2,000 SF total with a small office 0.32 acres

One 10' x 10' drive-in door

12' Clear Height

Zoned CS

Currently leased to McDos Auto