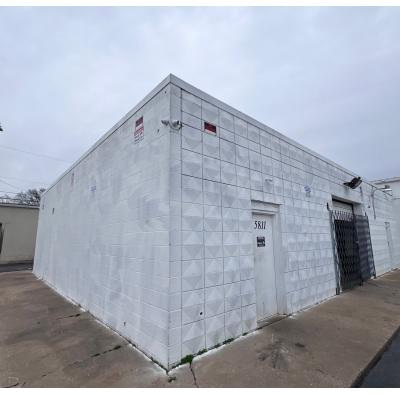

#### **PROPERTY DESCRIPTION**

2,000 SF total with a small office 0.32 acres

One 10' x 10' drive-in door

12' Clear Height

Zoned CS

Currently leased to McDos Auto