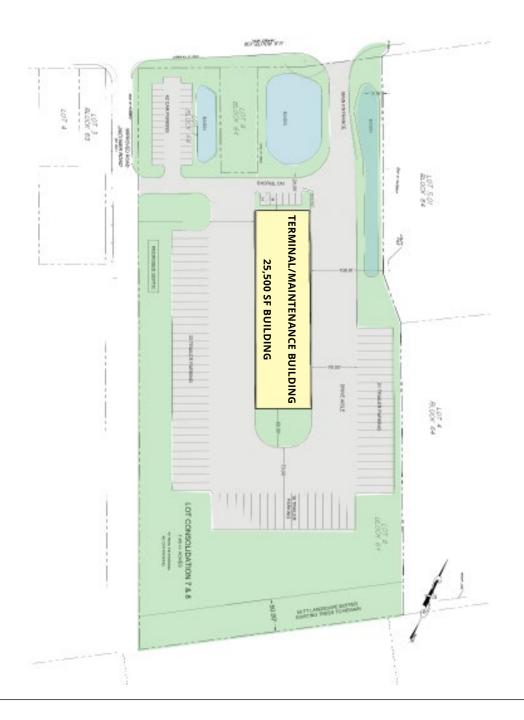

### **Building B - Proposed Site Plan**

Get more information

Jim Scott, Principal M +1 215 932 1157 jim.scott@avisonyoung.com David Smith, Vice President M +1 609 314 4864 david.smith@avisonyoung.com Chris Winnick, Associate M +1 610 715 8085 chris.winnick@avisonyoung.com

#### **Building B - Truck Terminal/Maintenance Facility**

| Size                           | <ul> <li>Proposed 25,500 SF</li> </ul>                   |
|--------------------------------|----------------------------------------------------------|
|                                | 300' length by 85' depth                                 |
| Building                       | Drive-through / cross dock design                        |
|                                | <ul> <li>Fully fenced</li> </ul>                         |
| Office                         | <ul> <li>To tenant specifications</li> </ul>             |
| Power                          | To tenant specifications                                 |
| Clear Height                   | ■ 24′ ft.                                                |
|                                | <ul> <li>(28) loading doors, available either</li> </ul> |
| Loading Docks / Drive-In Doors | Tailgate height cross-dock                               |
|                                | <ul> <li>Grade-level drive-through</li> </ul>            |
| Car Parking                    | <ul> <li>(46) parking spaces</li> </ul>                  |