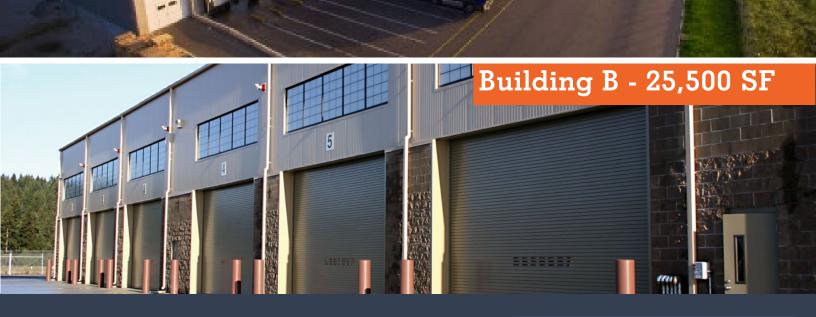

### Building A - 98,772 SF

BUILDING A: CLASS A INDUSTRIAL SPACE

**BUILDING B:** 

TRUCK TERMINAL & MAINTENANCE FACILITY

#### **Building B - Truck Terminal/Maintenance Facility**

| Size                           | <ul> <li>Proposed 25,500 SF</li> </ul>                   |
|--------------------------------|----------------------------------------------------------|
|                                | 300' length by 85' depth                                 |
| Building                       | Drive-through / cross dock design                        |
|                                | <ul> <li>Fully fenced</li> </ul>                         |
| Office                         | <ul> <li>To tenant specifications</li> </ul>             |
| Power                          | To tenant specifications                                 |
| Clear Height                   | ■ 24′ ft.                                                |
|                                | <ul> <li>(28) loading doors, available either</li> </ul> |
| Loading Docks / Drive-In Doors | Tailgate height cross-dock                               |
|                                | <ul> <li>Grade-level drive-through</li> </ul>            |
| Car Parking                    | <ul> <li>(46) parking spaces</li> </ul>                  |