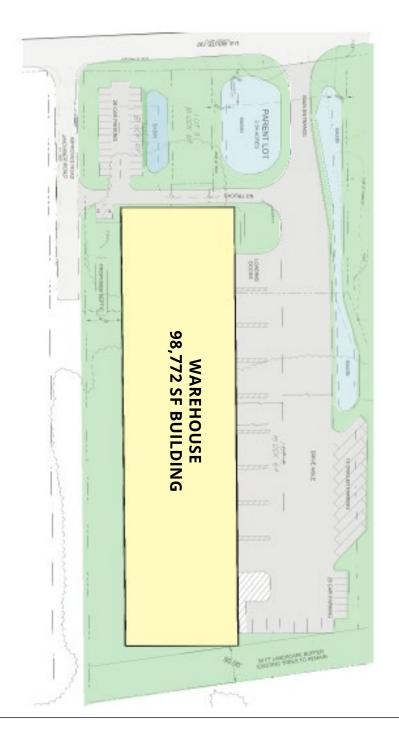

### **Building A - Proposed Site Plan**

Get more information

Jim Scott, Principal M +1 215 932 1157 jim.scott@avisonyoung.com David Smith, Vice President M +1 609 314 4864 david.smith@avisonyoung.com Chris Winnick, Associate M +1 610 715 8085 chris.winnick@avisonyoung.com

#### **Building A - Class A Industrial Space**

| Size                           | Proposed 98,772 SF                                                                       |
|--------------------------------|------------------------------------------------------------------------------------------|
| Office                         | To tenant specifications                                                                 |
| Power                          | To tenant specifications                                                                 |
| Clear Height                   | ■ 32′ ft.                                                                                |
| Loading Docks / Drive-In Doors | <ul> <li>(27) loading doors - 9' x 10'</li> <li>(1) drive-in door - 12' x 14'</li> </ul> |
| Car Parking                    | <ul> <li>(46) parking spaces</li> </ul>                                                  |
| Trailer Parking                | <ul> <li>(16) parking spaces</li> </ul>                                                  |
|                                |                                                                                          |