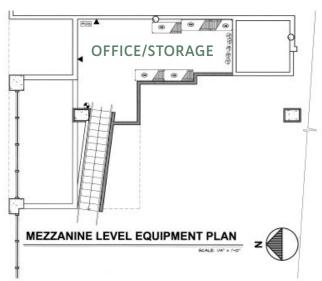

### SITE PLAN

- ±4,808 SF
- · All FF&E included
- · Built-out kitchen
- Mezzanine office / storage space
- ABC Type 47 license available for purchase, which includes the right for off-site sale of wine