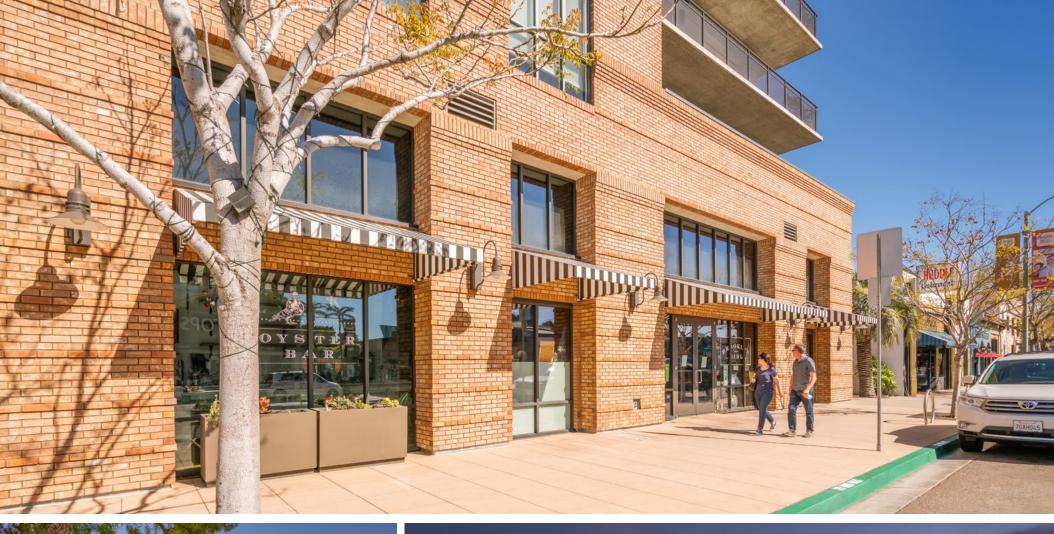

# OPPORTUNITY HIGHLIGHTS

4033 Goldfinch Street

- 2<sup>nd</sup> generation restaurant space
- Fully fixturized & amenitized (all FF&E)
- ±4,808 SF
- Previously occupied by Brooklyn Girl Eatery
- ABC Type 47 license available for purchase - ABC license includes right for off-site sale of wine
- 47 On-site parking spaces and community parking
- Potential for valet parking
- Located below the 1Mission residential building with 48 condo units
- Ideally located at the intersection of Goldfinch & Fort Stockton
- Situated in the Mission Hills neighborhood and adjacent to Hillcrest
- Easy access to Interstate 5, 8 and Highway 163

Join these popular area tenants

FORT OAK

IZAKAYA MASA