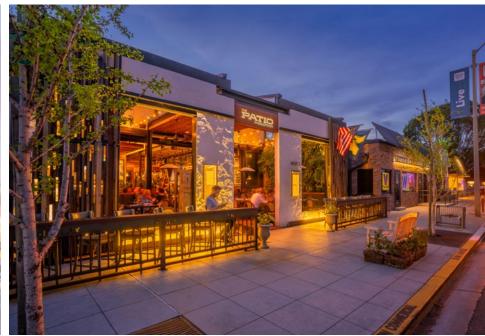

# OPPORTUNITY HIGHLIGHTS

4033 Goldfinch Street

- 2<sup>nd</sup> generation restaurant space
- Fully fixturized & amenitized (all FF&E)
- ±4,808 SF
- Previously occupied by Brooklyn Girl Eatery
- ABC Type 47 license available for purchase - ABC license includes right for off-site sale of wine
- 47 On-site parking spaces and community parking
- Potential for valet parking
- Located below the 1Mission residential building with 48 condo units
- Ideally located at the intersection of Goldfinch & Fort Stockton
- Situated in the Mission Hills neighborhood and adjacent to Hillcrest
- Easy access to Interstate 5, 8 and Highway 163

Join these popular area tenants

FORT OAK

IZAKAYA MASA