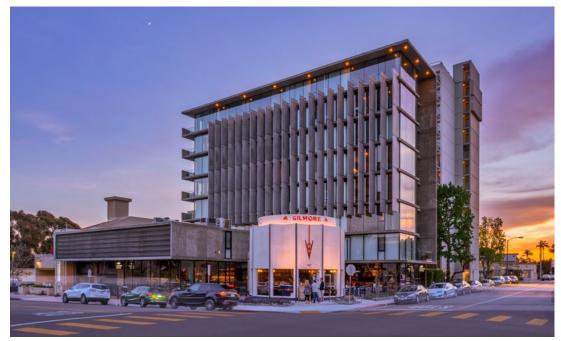

# OPPORTUNITY HIGHLIGHTS

4033 Goldfinch Street

- 2<sup>nd</sup> generation restaurant space
- Fully fixturized & amenitized (all FF&E)
- ±4,808 SF
- Previously occupied by Brooklyn Girl Eatery
- ABC Type 47 license available for purchase - ABC license includes right for off-site sale of wine
- 47 On-site parking spaces and community parking
- Potential for valet parking
- Located below the 1Mission residential building with 48 condo units
- Ideally located at the intersection of Goldfinch & Fort Stockton
- Situated in the Mission Hills neighborhood and adjacent to Hillcrest
- Easy access to Interstate 5, 8 and Highway 163