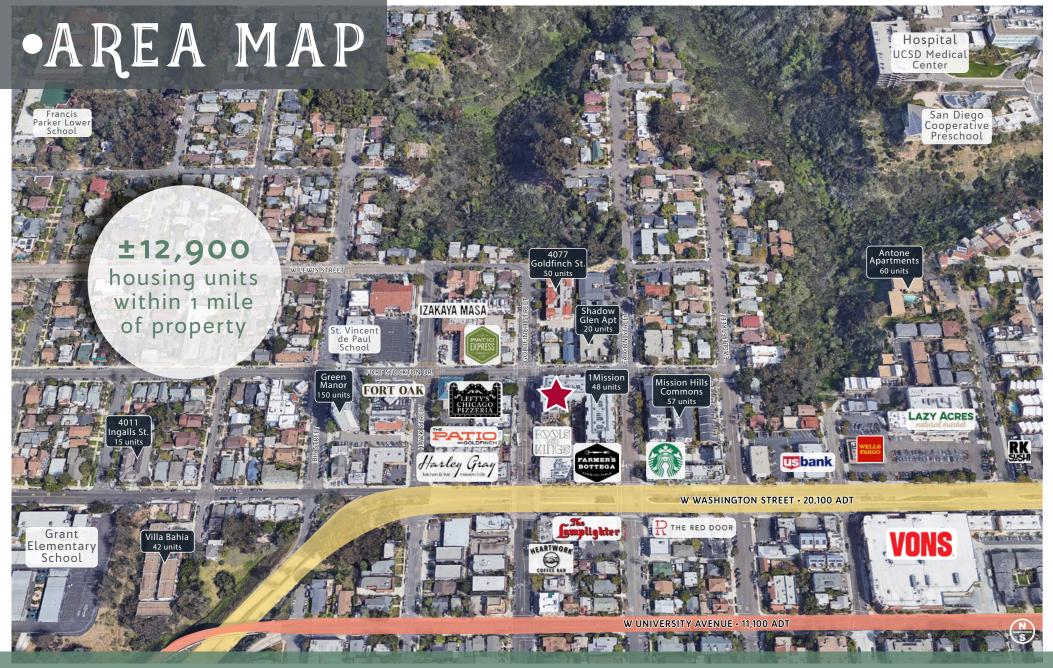

# OPPORTUNITY HIGHLIGHTS

4033 Goldfinch Street

- 2<sup>nd</sup> generation restaurant space
- Fully fixturized & amenitized (all FF&E)
- ±4,808 SF
- Previously occupied by Brooklyn Girl Eatery
- ABC Type 47 license available for purchase - ABC license includes right for off-site sale of wine
- 47 On-site parking spaces and community parking
- Potential for valet parking
- Located below the 1Mission residential building with 48 condo units
- Ideally located at the intersection of Goldfinch & Fort Stockton
- Situated in the Mission Hills neighborhood and adjacent to Hillcrest
- Easy access to Interstate 5, 8 and Highway 163

Join these popular area tenants

FORT OAK

IZAKAYA MASA

## **DEMOGRAPHICS**

|                             | 1 Mile    | 3 Miles  | 5 Miles  |
|-----------------------------|-----------|----------|----------|
| Population                  | 22,665    | 201,809  | 539,051  |
| Daytime Population          | 36,985    | 272,382  | 492,949  |
| Average Household<br>Income | \$125,032 | \$96,828 | \$94,908 |
| Total Housing Units         | 12,900    | 104,094  | 235,470  |