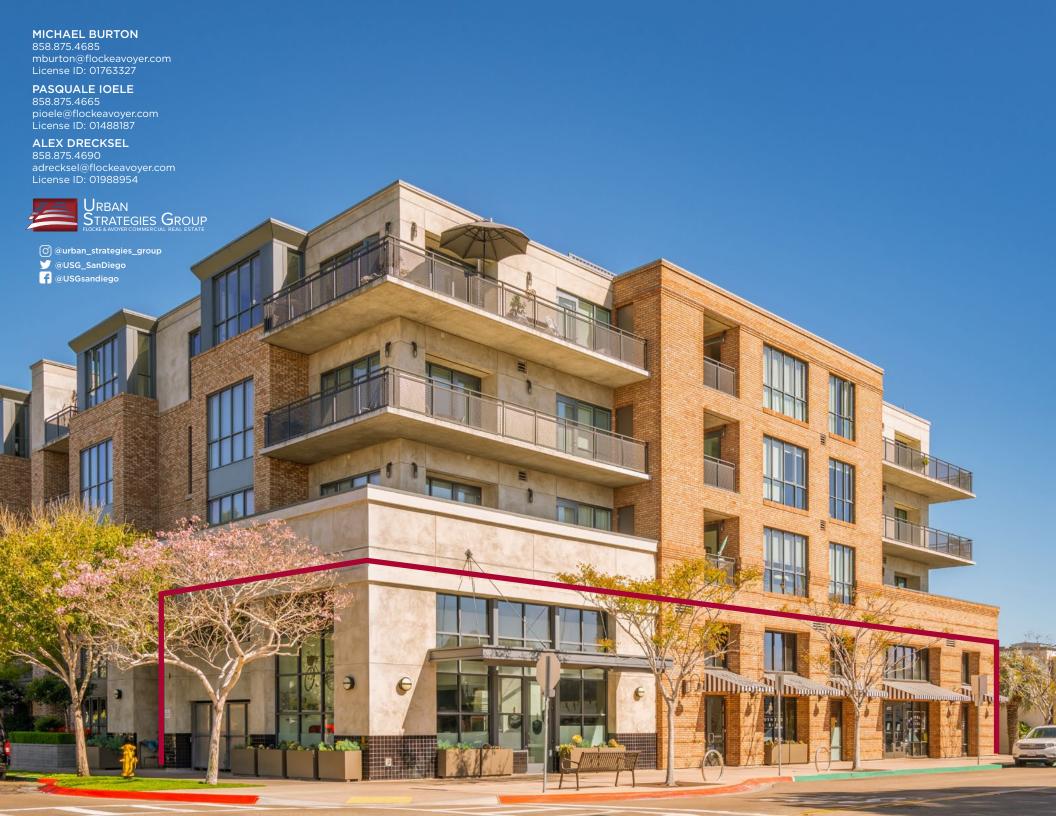

# OPPORTUNITY HIGHLIGHTS

4033 Goldfinch Street

- 2<sup>nd</sup> generation restaurant space
- Fully fixturized & amenitized (all FF&E)
- ±4,808 SF
- Previously occupied by Brooklyn Girl Eatery
- ABC Type 47 license available for purchase - ABC license includes right for off-site sale of wine
- 47 On-site parking spaces and community parking
- Potential for valet parking
- Located below the 1Mission residential building with 48 condo units
- Ideally located at the intersection of Goldfinch & Fort Stockton
- Situated in the Mission Hills neighborhood and adjacent to Hillcrest
- Easy access to Interstate 5, 8 and Highway 163

### SITE PLAN

- ±4,808 SF
- · All FF&E included
- · Built-out kitchen
- Mezzanine office / storage space
- ABC Type 47 license available for purchase, which includes the right for off-site sale of wine