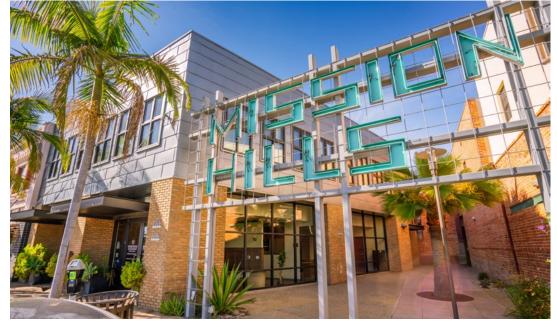

# OPPORTUNITY HIGHLIGHTS

4033 Goldfinch Street

- 2<sup>nd</sup> generation restaurant space
- Fully fixturized & amenitized (all FF&E)
- ±4,808 SF
- Previously occupied by Brooklyn Girl Eatery
- ABC Type 47 license available for purchase - ABC license includes right for off-site sale of wine
- 47 On-site parking spaces and community parking
- Potential for valet parking
- Located below the 1Mission residential building with 48 condo units
- Ideally located at the intersection of Goldfinch & Fort Stockton
- Situated in the Mission Hills neighborhood and adjacent to Hillcrest
- Easy access to Interstate 5, 8 and Highway 163