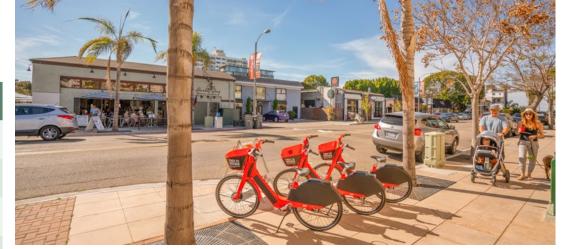

# OPPORTUNITY HIGHLIGHTS

4033 Goldfinch Street

- 2<sup>nd</sup> generation restaurant space
- Fully fixturized & amenitized (all FF&E)
- ±4,808 SF
- Previously occupied by Brooklyn Girl Eatery
- ABC Type 47 license available for purchase - ABC license includes right for off-site sale of wine
- 47 On-site parking spaces and community parking
- Potential for valet parking
- Located below the 1Mission residential building with 48 condo units
- Ideally located at the intersection of Goldfinch & Fort Stockton
- Situated in the Mission Hills neighborhood and adjacent to Hillcrest
- Easy access to Interstate 5, 8 and Highway 163