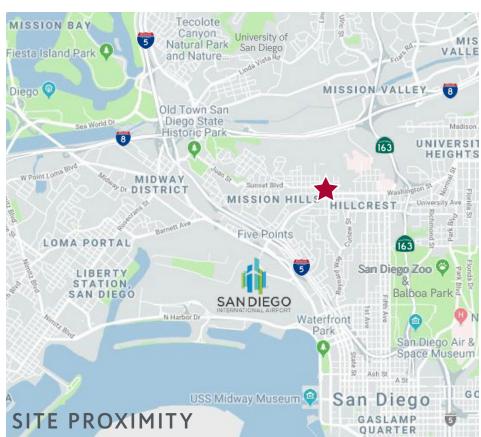

# OPPORTUNITY HIGHLIGHTS

4033 Goldfinch Street

- 2<sup>nd</sup> generation restaurant space
- Fully fixturized & amenitized (all FF&E)
- ±4,808 SF
- Previously occupied by Brooklyn Girl Eatery
- ABC Type 47 license available for purchase - ABC license includes right for off-site sale of wine
- 47 On-site parking spaces and community parking
- Potential for valet parking
- Located below the 1Mission residential building with 48 condo units
- Ideally located at the intersection of Goldfinch & Fort Stockton
- Situated in the Mission Hills neighborhood and adjacent to Hillcrest
- Easy access to Interstate 5, 8 and Highway 163