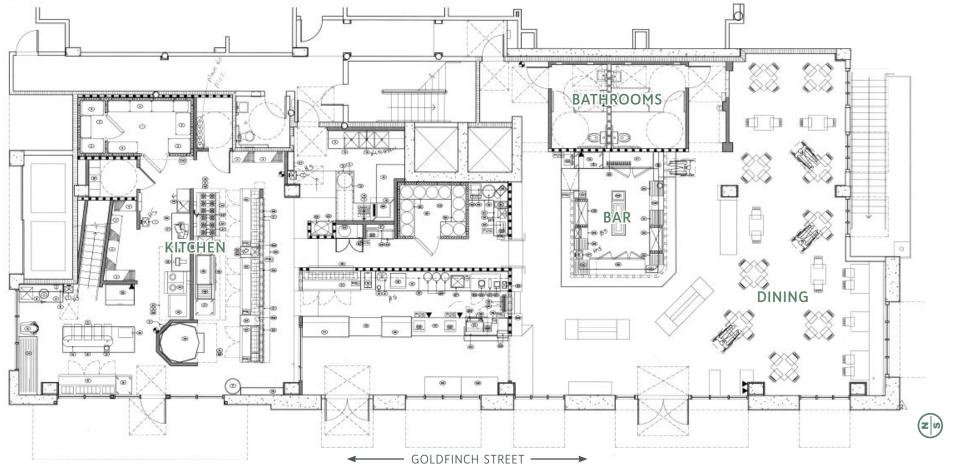

### SITE PLAN

- ±4,808 SF
- · All FF&E included
- · Built-out kitchen
- Mezzanine office / storage space
- ABC Type 47 license available for purchase, which includes the right for off-site sale of wine