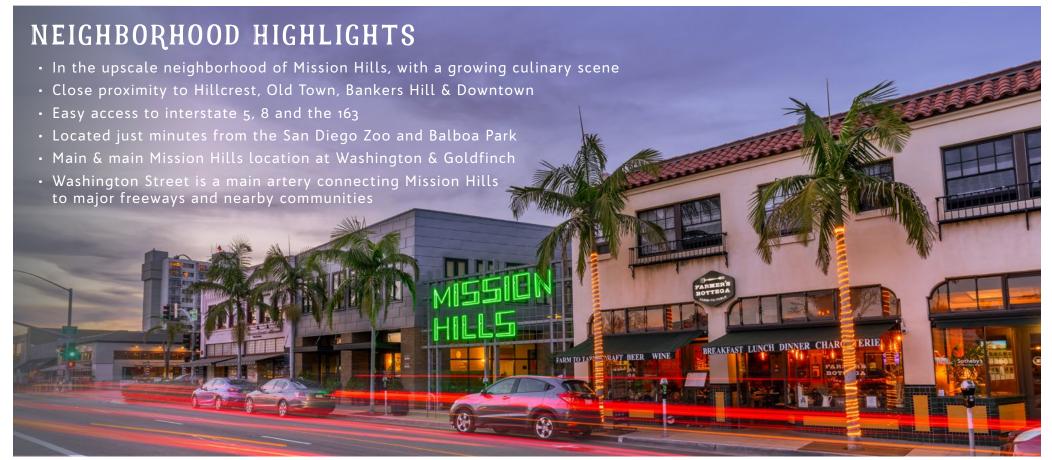

# OPPORTUNITY HIGHLIGHTS

4033 Goldfinch Street

- 2<sup>nd</sup> generation restaurant space
- Fully fixturized & amenitized (all FF&E)
- ±4,808 SF
- Previously occupied by Brooklyn Girl Eatery
- ABC Type 47 license available for purchase - ABC license includes right for off-site sale of wine
- 47 On-site parking spaces and community parking
- Potential for valet parking
- Located below the 1Mission residential building with 48 condo units
- Ideally located at the intersection of Goldfinch & Fort Stockton
- Situated in the Mission Hills neighborhood and adjacent to Hillcrest
- Easy access to Interstate 5, 8 and Highway 163