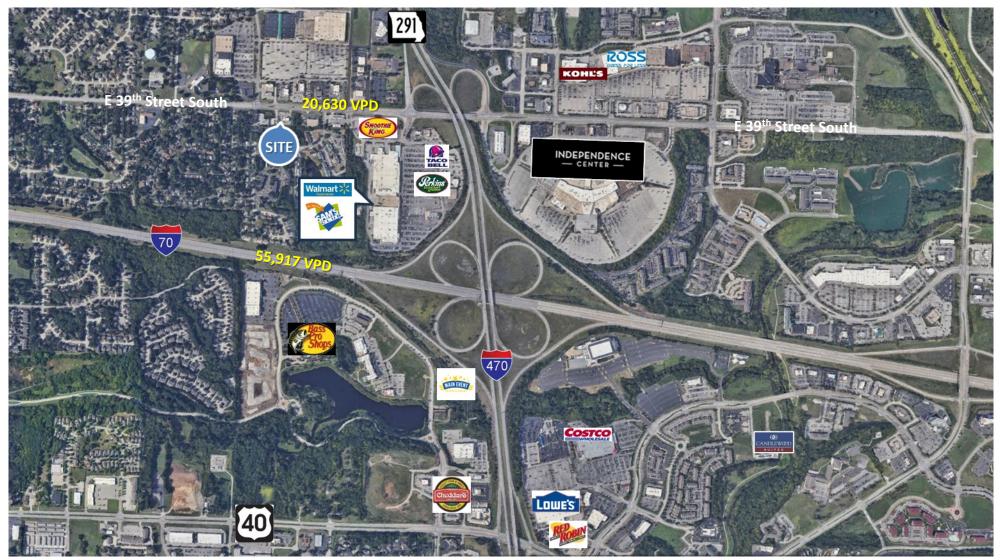

## For Lease: Drive-Thru Restaurant Building <u>17701 East</u> 39<sup>th</sup> Street South, Independence, MO

Adam Lyngar adam@cadencekc.com 913.747.3326

7939 Floyd, Suite 200, Overland Park, KS 66204 | 913.782.9000 | www.cadencekc.com