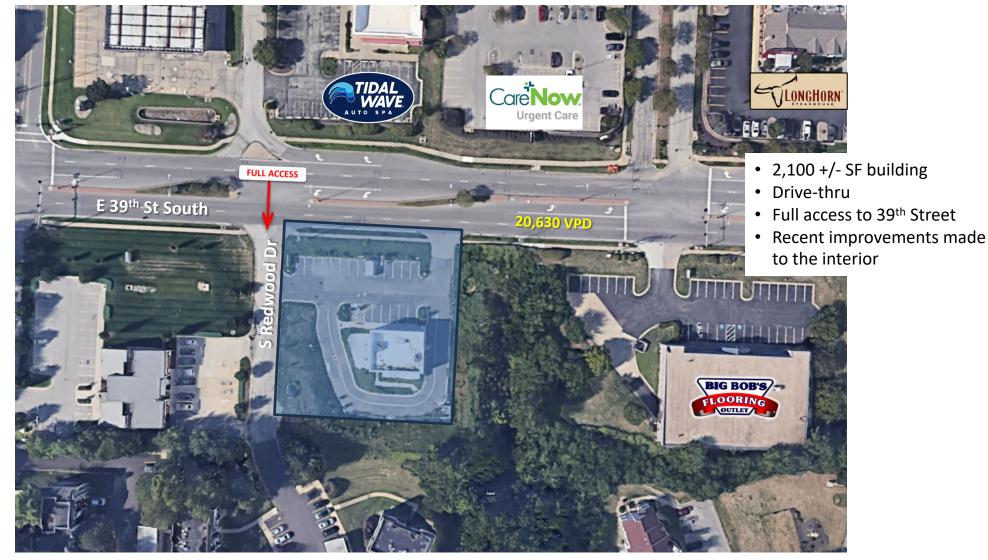

## For Lease: Drive-Thru Restaurant Building <u>17701 East</u> 39<sup>th</sup> Street South, Independence, MO

Adam Lyngar adam@cadencekc.com 913.747.3326

7939 Floyd, Suite 200, Overland Park, KS 66204 | 913.782.9000 | www.cadencekc.com