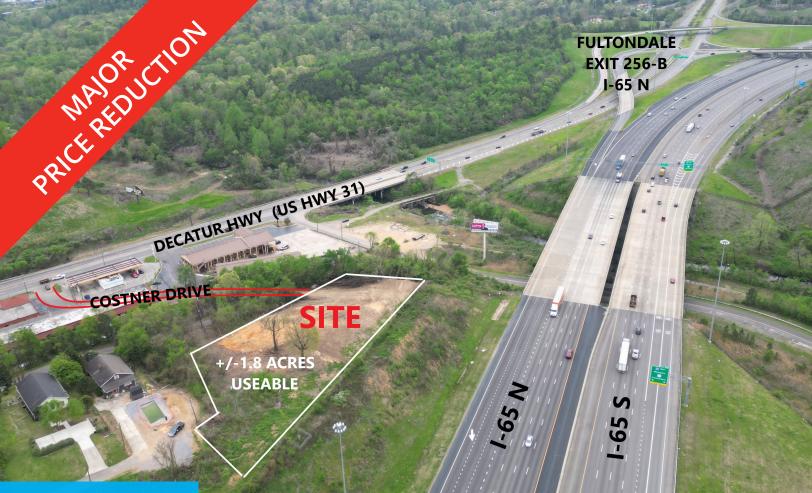

**FOR SALE** 

I-65 Crest Site

290 Costner Drive, Fultondale, AL 35068

## ±1.8 Acres | Immediately off I-65N Fultondale Exit 256-B

- Convenient to downtown
- Great multilevel storage or flex business site
- Zoned B-2
- · Cleared and rough graded

**Asking Price:** 

\$430,000