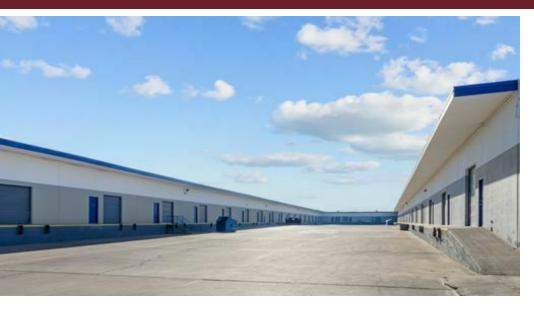

#### **Property Description**

At this Industrial Property, convenience and accessibility are at the forefront. With a dock high door at each suite, businesses can easily handle loading and unloading operations with precision and speed. The 14' clear height provides ample vertical space, accommodating various storage and operational requirements.

#### **Property Highlights**

- Dock High Doors | Power: 220v
- Reinforced Concrete | 20 Parking Spaces
- 24 Hour Access | Fenced Lot | Security System
- \*some of the units include interior improvements: paint and additional outlets