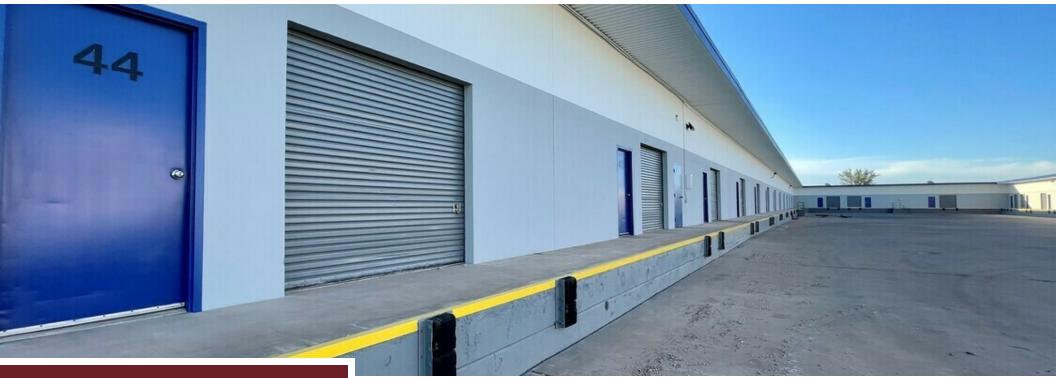

#### **Property Description**

At this Industrial Property, convenience and accessibility are at the forefront. With a dock high door at each suite, businesses can easily handle loading and unloading operations with precision and speed. The 14' clear height provides ample vertical space, accommodating various storage and operational requirements.

#### **Property Highlights**

- Dock High Doors | Power: 220v
- Reinforced Concrete | 20 Parking Spaces
- 24 Hour Access | Fenced Lot | Security System
- \*some of the units include interior improvements: paint and additional outlets