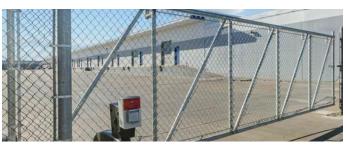

#### **Property Highlights**

- Dock High Doors | Power: 220v
- Reinforced Concrete | 20 Parking Spaces
- 24 Hour Access | Fenced Lot | Security System
- \*some of the units include interior improvements: paint and additional outlets