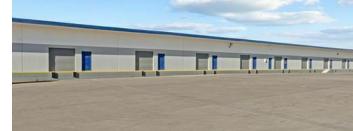

#### **Property Description**

At this Industrial Property, convenience and accessibility are at the forefront. With a dock high door at each suite, businesses can easily handle loading and unloading operations with precision and speed. The 14' clear height provides ample vertical space, accommodating various storage and operational requirements.

#### **Property Highlights**

- Dock High Doors | Power: 220v
- Reinforced Concrete | 20 Parking Spaces
- 24 Hour Access | Fenced Lot | Security System
- \*some of the units include interior improvements: paint and additional outlets