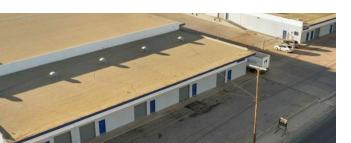

#### **Property Description**

At this Industrial Property, convenience and accessibility are at the forefront. With a dock high door at each suite, businesses can easily handle loading and unloading operations with precision and speed. The 14' clear height provides ample vertical space, accommodating various storage and operational requirements.

#### **Property Highlights**

- Dock High Doors | Power: 220v
- Reinforced Concrete | 20 Parking Spaces
- 24 Hour Access | Fenced Lot | Security System
- \*some of the units include interior improvements: paint and additional outlets