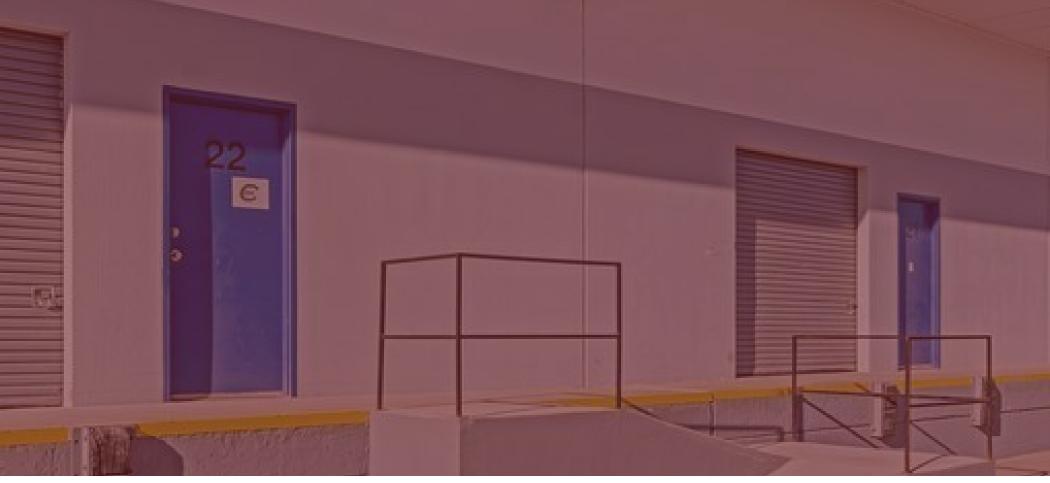

#### **Property Description**

At this Industrial Property, convenience and accessibility are at the forefront. With a dock high door at each suite, businesses can easily handle loading and unloading operations with precision and speed. The 14' clear height provides ample vertical space, accommodating various storage and operational requirements.

#### **Property Highlights**

- Dock High Doors | Power: 220v
- Reinforced Concrete | 20 Parking Spaces
- 24 Hour Access | Fenced Lot | Security System
- \*some of the units include interior improvements: paint and additional outlets