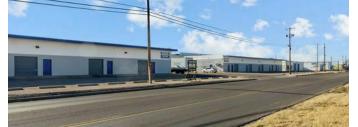

#### **Property Description**

At this Industrial Property, convenience and accessibility are at the forefront. With a dock high door at each suite, businesses can easily handle loading and unloading operations with precision and speed. The 14' clear height provides ample vertical space, accommodating various storage and operational requirements.

#### **Property Highlights**

- Dock High Doors | Power: 220v
- Reinforced Concrete | 20 Parking Spaces
- 24 Hour Access | Fenced Lot | Security System
- \*some of the units include interior improvements: paint and additional outlets