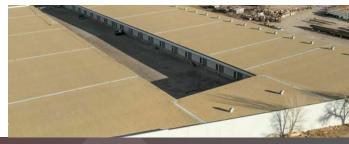

#### **Property Description**

At this Industrial Property, convenience and accessibility are at the forefront. With a dock high door at each suite, businesses can easily handle loading and unloading operations with precision and speed. The 14' clear height provides ample vertical space, accommodating various storage and operational requirements.

#### **Property Highlights**

- Dock High Doors | Power: 220v
- Reinforced Concrete | 20 Parking Spaces
- 24 Hour Access | Fenced Lot | Security System
- \*some of the units include interior improvements: paint and additional outlets