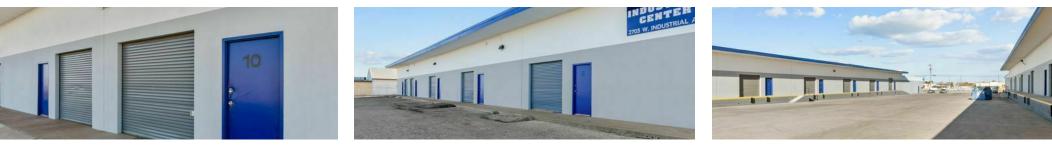

#### **Property Description**

At this Industrial Property, convenience and accessibility are at the forefront. With a dock high door at each suite, businesses can easily handle loading and unloading operations with precision and speed. The 14' clear height provides ample vertical space, accommodating various storage and operational requirements.

#### **Property Highlights**

- Dock High Doors | Power: 220v
- Reinforced Concrete | 20 Parking Spaces
- 24 Hour Access | Fenced Lot | Security System
- \*some of the units include interior improvements: paint and additional outlets