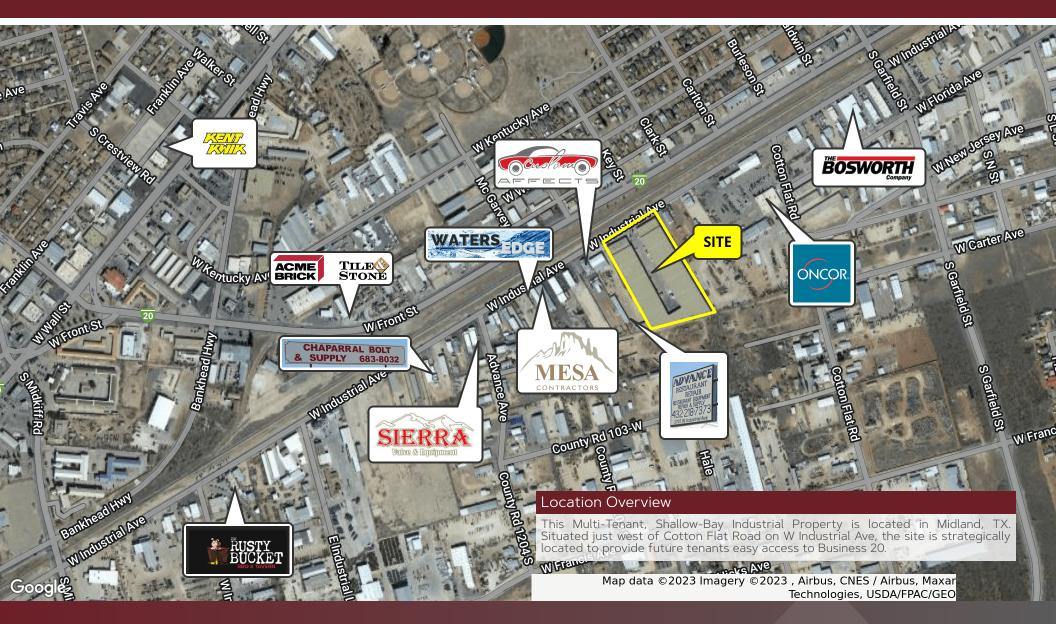

# 2703 W INDUSTRIAL AVE Midland, TX 79701

## 2703 W INDUSTRIAL AVE Midland, TX 79701

#### Windustrial Ave aaldwin St. PowellSt COLLEGE rieson St 20 HEIGHTS STOCKARD ACR ANDERSON W Washington Ave S -S 5 S 3 Garfield St N St OMMERCE 5 4 Kentucky Ave KSt W Griffin Ave S 20 3 Garfield St Advance Ave Cotton Flat Rd W Francis Ave County Rd 103-W Hale Coople TUMBLEWEEMap data ©2024