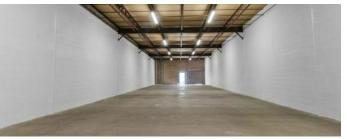

#### **Property Description**

At this Industrial Property, convenience and accessibility are at the forefront. With a dock high door at each suite, businesses can easily handle loading and unloading operations with precision and speed. The 14' clear height provides ample vertical space, accommodating various storage and operational requirements.

#### **Property Highlights**

- Dock High Doors | Power: 220v
- Reinforced Concrete | 20 Parking Spaces
- 24 Hour Access | Fenced Lot | Security System
- \*some of the units include interior improvements: paint and additional outlets