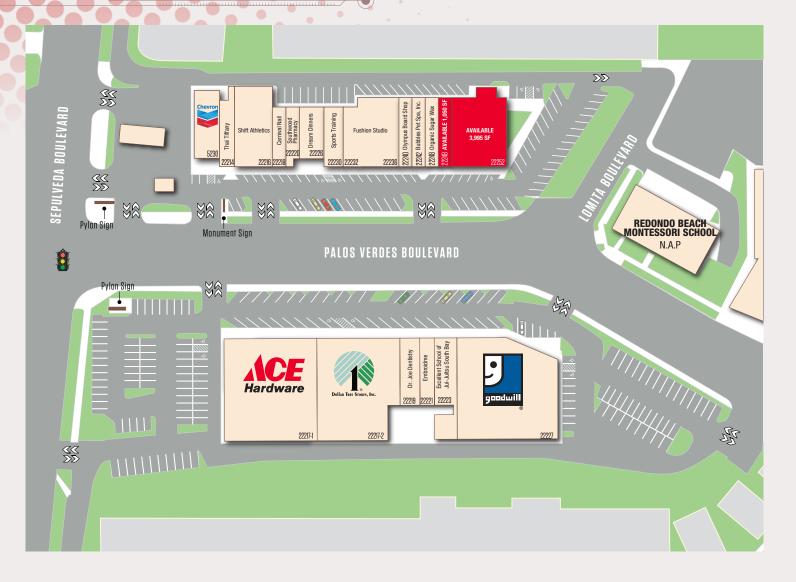

## SOUTHWOOD VILLAGE SHOPPING CENTER

SEC & SWC PALOS VERDES BLVD & SEPULVEDA, TORRANCE, CA 90505

## SITE PLAN 🥍

## **AVAILABILITIES**

| Unit                        | Tenant    | Square Feet |
|-----------------------------|-----------|-------------|
| 22248                       | Available | 1,050 SF    |
| 22252                       | Available | 3,995 SF    |
| Total Square Feet Available |           | 5,045 SF    |