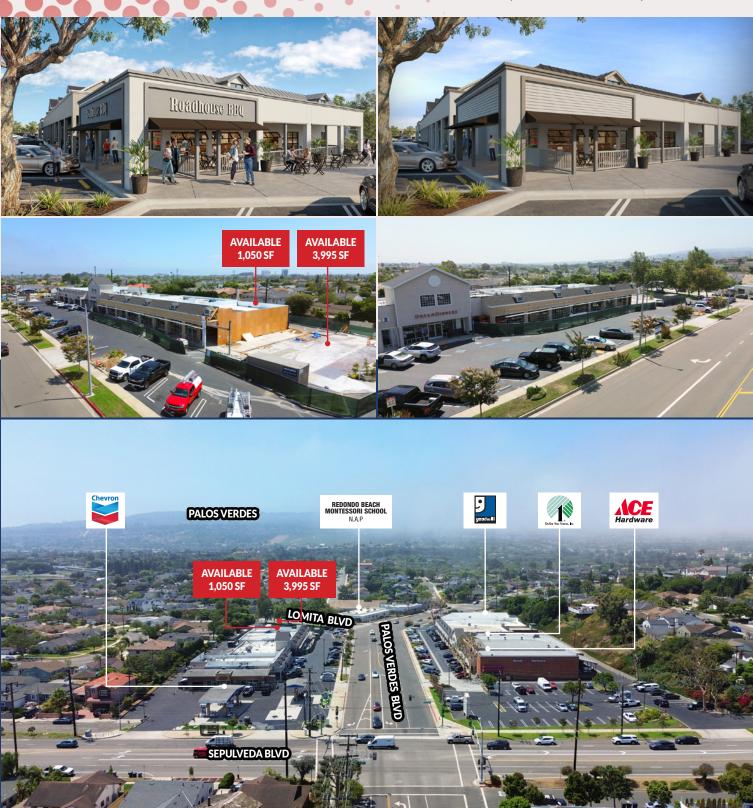

## SOUTHWOOD VILLAGE SHOPPING CENTER

SEC & SWC PALOS VERDES BLVD & SEPULVEDA, TORRANCE, CA 90505

## SITE PLAN 🥍

## **AVAILABILITIES**

| Unit                        | Tenant    | Square Feet |
|-----------------------------|-----------|-------------|
| 22248                       | Available | 1,050 SF    |
| 22252                       | Available | 3,995 SF    |
| Total Square Feet Available |           | 5,045 SF    |