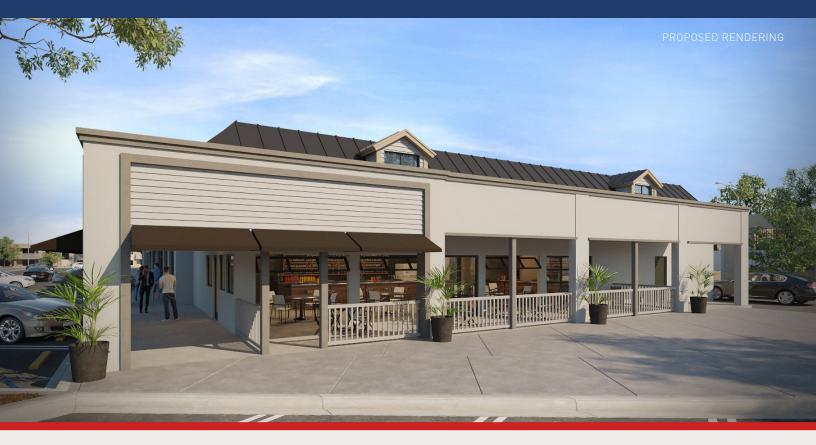

# FOR LEASE NEWLY REMODELED SHOPPING CENTER

### AVAILABLE: 1,050 SF - 3,995 SF

### SOUTHWOOD VILLAGE SHOPPING CENTER SEC & SWC Palos Verdes Blvd & Sepulveda, Torrance, CA

Brand New 3,995 SF Restaurant Space Available with Ability for Type 47 Liquor License

Dominant Neighborhood Shopping Center in the Trade Area