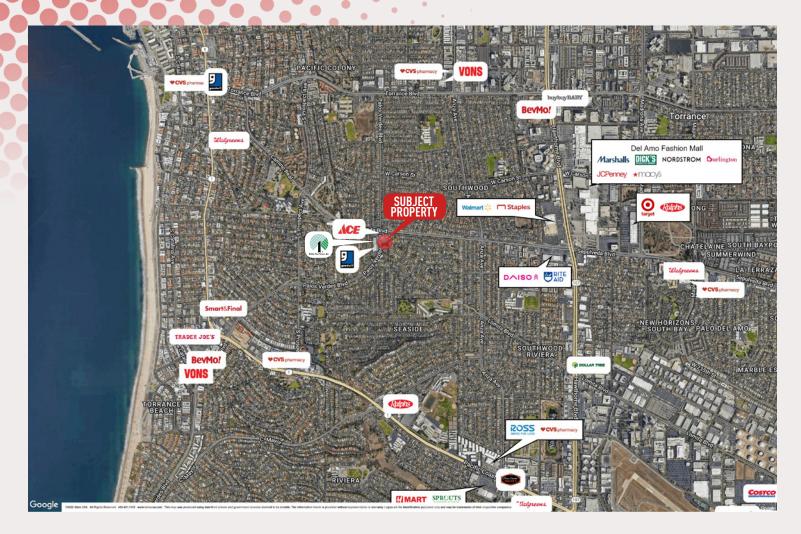

### SOUTHWOOD VILLAGE SHOPPING CENTER SEC & SWC Palos Verdes Blvd & Sepulveda, Torrance, CA

Brand New 3,995 SF Restaurant Space Available with Ability for Type 47 Liquor License

Dominant Neighborhood Shopping Center in the Trade Area

Strategically Positioned between Redondo Beach and Torrance

Directly Adjacent to Southwood area

Excellent Retail Synergy with Daily Needs Tenants

Anchored by Ace Hardware, Dollar Tree and Goodwill

FOR ADDITIONAL INFORMATION PLEASE CONTACT:

## **SOUTHWOOD VILLAGE SHOPPING CENTER** SEC & SWC PALOS VERDES BLVD & SEPULVEDA, TORRANCE, CA 90505