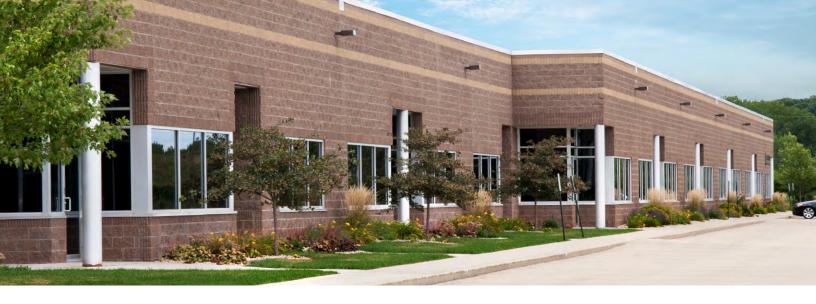

### **About the Property**

Nelson Road Business Center is located at the fareast side of the City of Madison, in Dane County. The business center is one-half mile east of Highway 151 and Nelson Road Intersection and one-half mile north of the Intersection of Highway 151 and I-90, I-39, I-94.

| Flex/R&D/Office Buildings      |                       |
|--------------------------------|-----------------------|
| 4001 Felland Road              | 36,000 SF             |
| 4005 Felland Road              | 49,800 SF             |
| 4009 Felland Road              | 57,900 SF             |
| Flex/R&D/Office Specifications |                       |
| Suite Sizes                    | 2,400 up to 57,900 SF |
| Ceiling Height                 | 16 ft. clear minimum  |
| Parking                        | 220 spaces            |
| Heat                           | Natural Gas           |
| Roof                           | EPDM rubber           |
| Exterior Walls                 | Masonry               |
| Loading                        | Dock or drive-in      |
| Zoning                         | M-1                   |