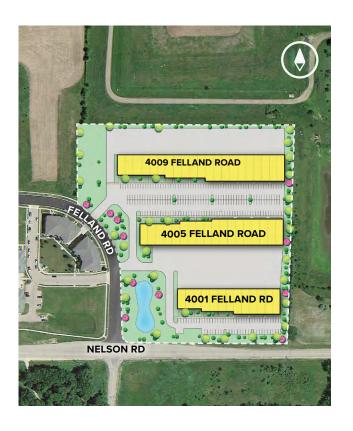

## **Nelson Road Business Center**

4011, 4005 & 4009 Felland Road

Madison, WI 53718

| Flex/R&D/Office Buildings      |                       |
|--------------------------------|-----------------------|
| 4001 Felland Road              | 36,000 SF             |
| 4005 Felland Road              | 49,800 SF             |
| 4009 Felland Road              | 57,900 SF             |
| Flex/R&D/Office Specifications |                       |
| Suite Sizes                    | 2,400 up to 57,900 SF |
| Ceiling Height                 | 16 ft. clear minimum  |
| Parking                        | 220 spaces            |
| Heat                           | Natural Gas           |
| Roof                           | EPDM rubber           |
| Exterior Walls                 | Masonry               |
| Loading                        | Dock or drive-in      |
| Zoning                         | M-1                   |