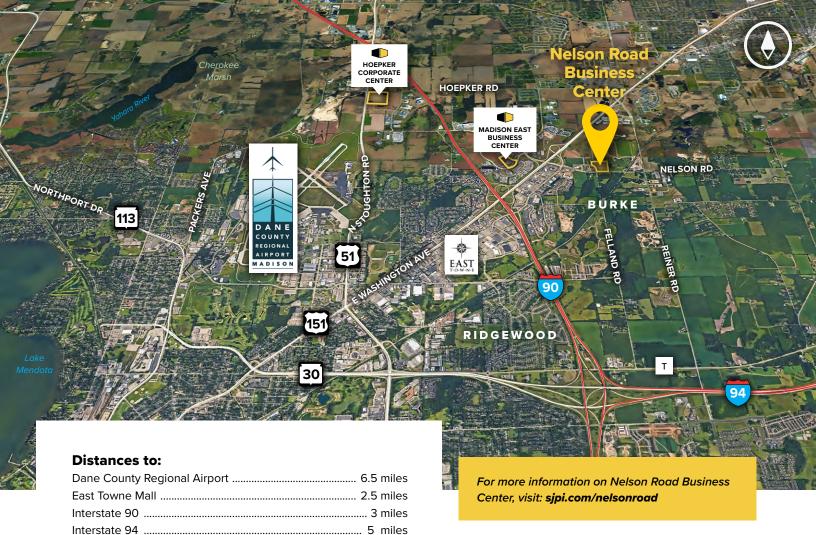

### **About the Property**

Nelson Road Business Center is located at the fareast side of the City of Madison, in Dane County. The business center is one-half mile east of Highway 151 and Nelson Road Intersection and one-half mile north of the Intersection of Highway 151 and I-90, I-39, I-94.

# **Contact Us**

For additional leasing information or to schedule a tour, contact:

 Madison, WI (Downtown)
 9 miles

 Milwaukee, W (Downtown)
 75 miles

 US 51
 4 miles

 US 151
 3 miles